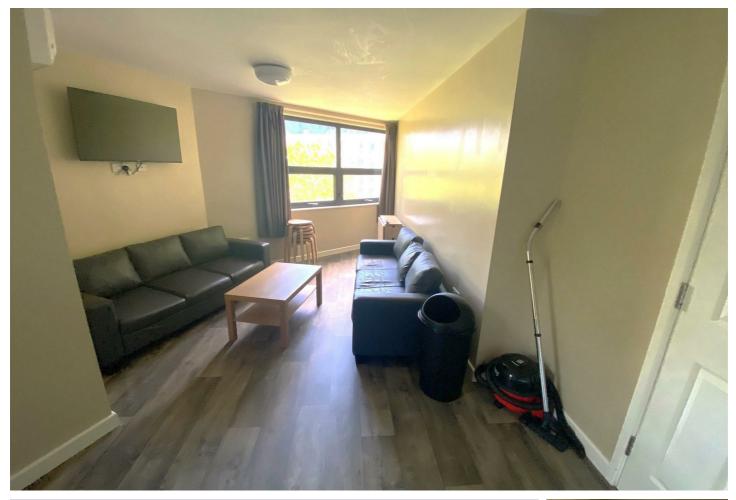

## Classic House Stokes Croft, Bristol, BSI 3TB £725

، 🗳

\*\*LUXURY SINGLE ROOMS WITH ENSUITES AVAILABLE\* SOLAR PANELS TO CONTRIBUTE TOWARDS ELECTRIC COSTS\*

Bristol SU Lettings are delighted to be marketing a recently built large furnished 7 double bedroom student property with an ensuite shower room in each bedroom. The property consists of an open plan kitchen lounge with white goods to include an electric oven and hob, microwave oven and grill, 2 freestanding fridge freezers, dishwasher, washer dryer and flat screen TV. All double bedrooms are furnished with double beds with under bed storage, wardrobe with built in drawers, bedside cabinet, desk and chair. Ensuite shower rooms in every bedroom. Other similar flats available within the same building. This property has solar panels which will contribute to the cost of the electric bills. The property is conveniently located in the popular Stokes Croft area, in Bristol City Centre. Bus routes are in very close proximity to the Bristol universities. The property is finished to a very high standard with double glazed windows and air conditioning throughout.