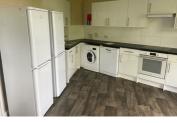

## Classic House Stokes Croft, Bristol, BSI 3TB £725

، 🗳

\*\*LUXURY SINGLE ROOMS WITH ENSUITES AVAILABLE\* SOLAR PANELS TO CONTRIBUTE TOWARDS ELECTRIC COSTS\*

Bristol SU Lettings are delighted to be marketing a recently built large furnished 7 double bedroom student property with an ensuite shower room in each bedroom. The property consists of an open plan kitchen lounge with white goods to include an electric oven and hob, microwave oven and grill, 2 freestanding fridge freezers, dishwasher, washer dryer and flat screen TV. All double bedrooms are furnished with double beds with under bed storage, wardrobe with built in drawers, bedside cabinet, desk and chair. Ensuite shower rooms in every bedroom. Other similar flats available within the same building. This property has solar panels which will contribute to the cost of the electric bills. The property is conveniently located in the popular Stokes Croft area, in Bristol City Centre. Bus routes are in very close proximity to the Bristol universities. The property is finished to a very high standard with double glazed windows and air conditioning throughout.