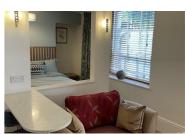

The studio flat has been recently refurbished to a high standard and has its own front door leading in from the garden.

It has fast internet access, 32 inch TV, washer/dryer, fridge, oven, Nespresso machine, contemporary shower room and heated floor throughout. It is fully serviced with a weekly clean, bedding and towels provided. Situated between Clifton village and the harbour, it is within a mile of the University and Bristol centre. This studio is perfect for professionals (no children or pets). Minimum of an eight week tenancy, available NOW.

- Recently refurbished studio flat
- Fully furnished
- Room cleaned and towels changed weekly Great location
- All bills included

- Short term let Accepts lets shorter than 6 months, minimum of a 8 week tenancy
- Heated flooring
- £1295 per month