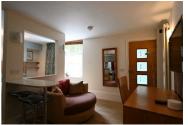

The studio flat has been recently refurbished to a high standard and has its own front door leading in from the garden.

It has fast internet access, 32 inch TV, washer/dryer, fridge, oven, Nespresso machine, contemporary shower room and heated floor throughout. It is fully serviced with a weekly clean, bedding and towels provided. Situated between Clifton village and the harbour, it is within a mile of the University and Bristol centre. This studio is perfect for professionals (no children or pets). Minimum of an eight week tenancy, available NOW.

- Recently refurbished studio flat
- Fully furnished
- Room cleaned and towels changed weekly Great location
- All bills included

- Short term let Accepts lets shorter than 6 months, minimum of a 8 week tenancy
- Heated flooring
- £1295 per month