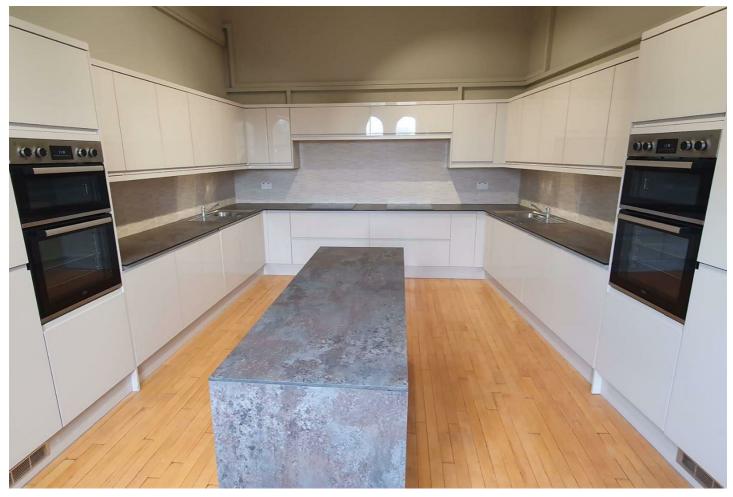

## School Hall, Clifton Grove Hensmans Hill, Bristol, BS8 4PE £1,050 PCM

SHORT TERM STUDENT LET APRIL UNTIL 24TH JUNE 2024 - ONE ROOM AVAILABLE from the 1st July for 12 months- \*\*ALL BILLS INCLUDED plus weekly cleaner and gardener for communal areas. Bristol SU Lettings are pleased to present 1 bedroom available in this furnished 9 Bedroom house in the heart of Clifton Village, with good access to local amenities and the University. All bedrooms have their own shower rooms. There is a modern kitchen, very large living room and dining room, utility room. The property further benefits from secure fob entry and CCTV, bike storage, far reaching views and mature gardens. Available for students only.

- Also available form the 1st July for 12 months
- Clifton Village
- Huge Lounge and Dining room
- Far Reaching Views
- Secure Fob Entry and CCTV
- SHORT TERM STUDENT LET NOW UNTIL 24TH JUNE 2024. Bedrooms all en-suite ALL BILLS INCLUDED plus weekly cleaner and gardener for communal areas.
  - Modern Kitchen
  - Mature Gardens
  - Bike storage