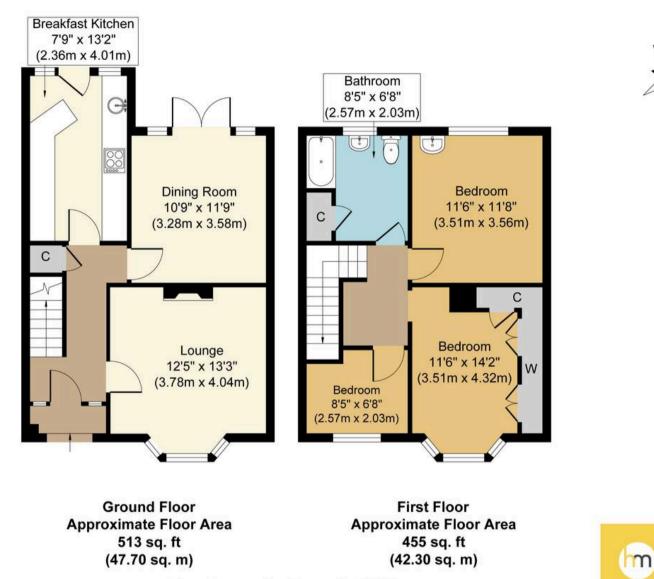

Tenure: Freehold

halliwell

marks

Whilst every attempt has been made to ensure the accuracy of the floor plan contained here, measurements of doors, windows, rooms and any other items are approximate and no responsibility is taken for any error, omission, or mis-statement. The measurements should not be relied upon for valuation, transaction and/or funding purposes This plan is for illustrative purposes only and should be used as such by any prospective purchaser or tenant. The services, systems and appliances shown have not been tested and no guarantee as to their operability or efficiency can be given.