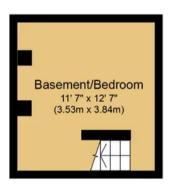

Basement Approximate Floor Area 129 sq. ft. (12.0 sq. m.)

Council Tax band: B

Tenure: Share of Freehold

- 1 bed ground floor garden flat
- New kitchen
- Large garden
- Off street parking for one car
- 3 minute walk to Reigate station
- Convertible basement for 2nd bedroom and potential to extend at rear subject to planning