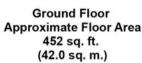

Basement Approximate Floor Area 129 sq. ft. (12.0 sq. m.)

## Holmesdale Rd, RH2

Approx. Gross Internal Floor Area 581 sq. ft. (54.0 sq. m.)

Whilst every attempt has been made to ensure the accuracy of the floor plan contained here, measurements of doors, windows, rooms and any other items are approximate and no responsibility is taken for any error, omission, or mis-statement. The measurements should not be relied upon for valuation, transaction and/or funding purposes This plan is for illustrative purposes only and should be used as such by any prospective purchaser or tenant.