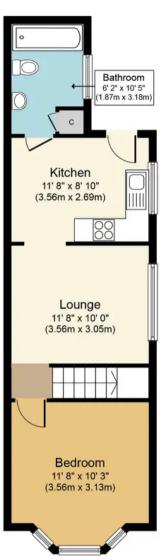

## Holmesdale Rd, RH2

Approx. Gross Internal Floor Area 581 sq. ft. (54.0 sq. m.)

Whilst every attempt has been made to ensure the accuracy of the floor plan contained here, measurements of doors, windows, rooms and any other items are approximate and no responsibility is taken for any error, omission, or mis-statement. The measurements should not be relied upon for valuation, transaction and/or funding purposes This plan is for illustrative purposes only and should be used as such by any prospective purchaser or tenant.

Council Tax band: B

Tenure: Share of Freehold

- 1 bed ground floor garden flat
- New kitchen
- Large garden
- Off street parking for one car
- 3 minute walk to Reigate station
- Convertible basement for 2nd bedroom and potential to extend at rear subject to planning