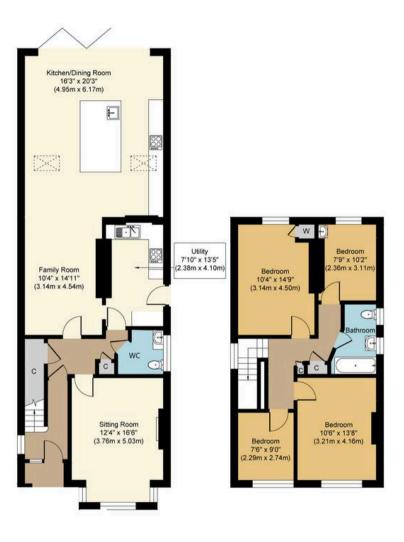

Raised Ground Floor Approximate Floor Area 969 sq. ft (90.01 sq. m) First Floor Approximate Floor Area 643 sq. ft (59.75 sq. m)

## Eversfield Road, RH2 Approx. Gross Internal Floor Area 1729 sq. ft / 160.61 sq. m

Whilst every attempt has been made to ensure the accuracy of the floor plan contained here, measurements of doors, windows, rooms and any other items are approximate and no responsibility is taken for any error, omission, or mis-statement. The measurements should not be relied upon for valuation, transaction and/or funding purposes. This plan is for illustrative purposes only and should be used as such by any prospective purchaser or tenant.