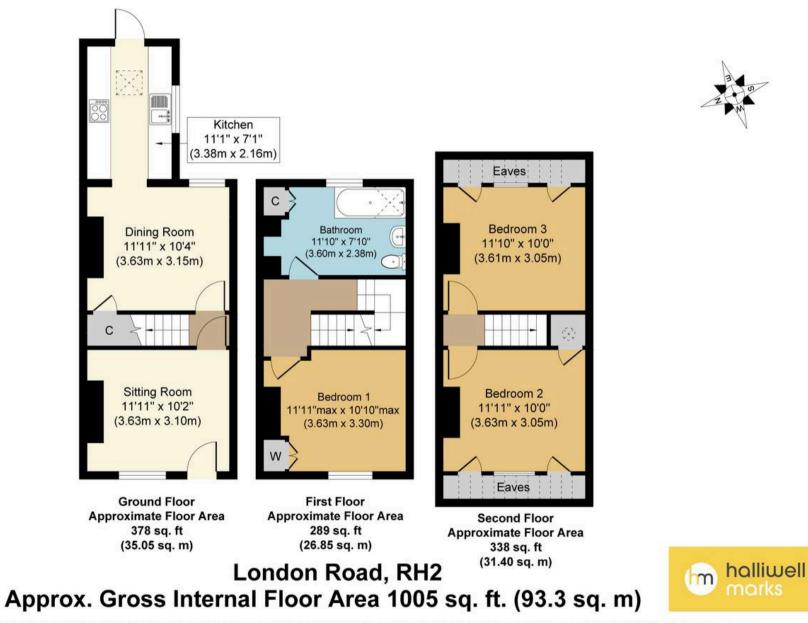

In addition to its internal charm, this property is backing onto the beautiful and historic Castle Gardens, making it a truly unique find. The French doors in the kitchen flood the space with natural light, offering a seamless transition to the courtyard garden – an idyllic spot for al fresco dining during the warmer months. Arrange over three floors, the property features two double bedrooms on the second floor, with one of them having its private shower, ideal for a guest suite or a private retreat. While there is no off-street parking available, residents can avail of on-road parking during permitted hours and nearby public parking, ensuring added convenience for both homeowners and guests, alike.

Council Tax band: TBD

Tenure: Freehold

Whilst every attempt has been made to ensure the accuracy of the floor plan contained here, measurements of doors, windows, rooms and any other items are approximate and no responsibility is taken for any error, omission, or mis-statement. The measurements should not be relied upon for valuation, transaction and/or funding purposes This plan is for illustrative purposes only and should be used as such by any prospective purchaser or tenant. The services, systems and appliances shown have not been tested and no guarantee as to their operability or efficiency can be given.