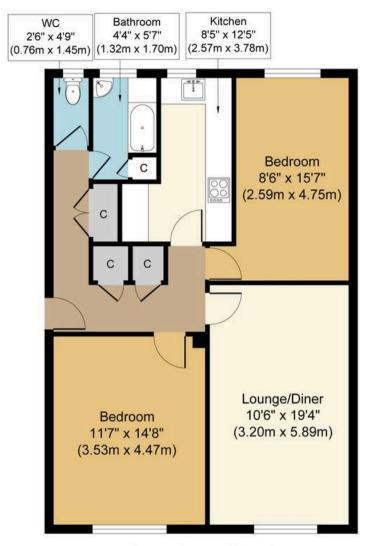

Council Tax band: B

Tenure: Leasehold

Approximate Floor Area 766 sq. ft (71.13 sq. m)

## Denton Close, RH1 Approx. Gross Internal Floor Area 766 sq. ft / 71.13 sq. m

Whilst every attempt has been made to ensure the accuracy of the floor plan contained here, measurements of doors, windows, rooms and any other items are approximate and no responsibility is taken for any error, omission, or mis-statement. The measurements should not be relied upon for valuation, transaction and/or funding purposes. This plan is for illustrative purposes only and should be used as such by any prospective purchaser or tenant.