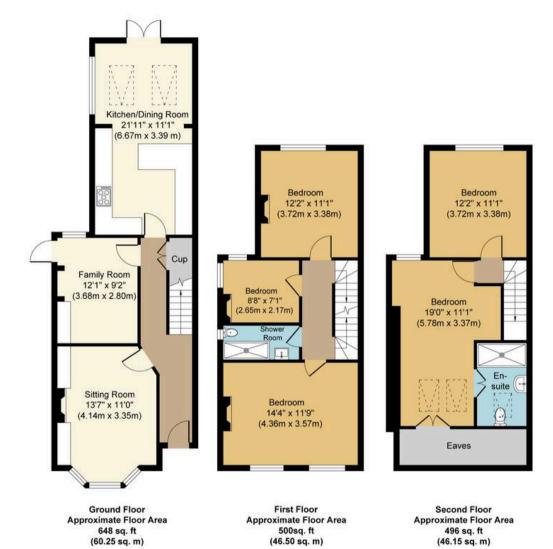

## Cornfield Road, RH2 Approx. Gross Internal Floor Area 1,644 sq. ft. (152.90 sq. m)

Whilst every attempt has been made to ensure the accuracy of the floor plan contained here, measurements of doors, windows, rooms and any other items are approximate and no responsibility is taken for any error, omission, or mis-statement. The measurements should not be relied upon for valuation, transaction and/or funding purposes This plan is for illustrative purposes only and should be used as such by any prospective purchaser or tenant.