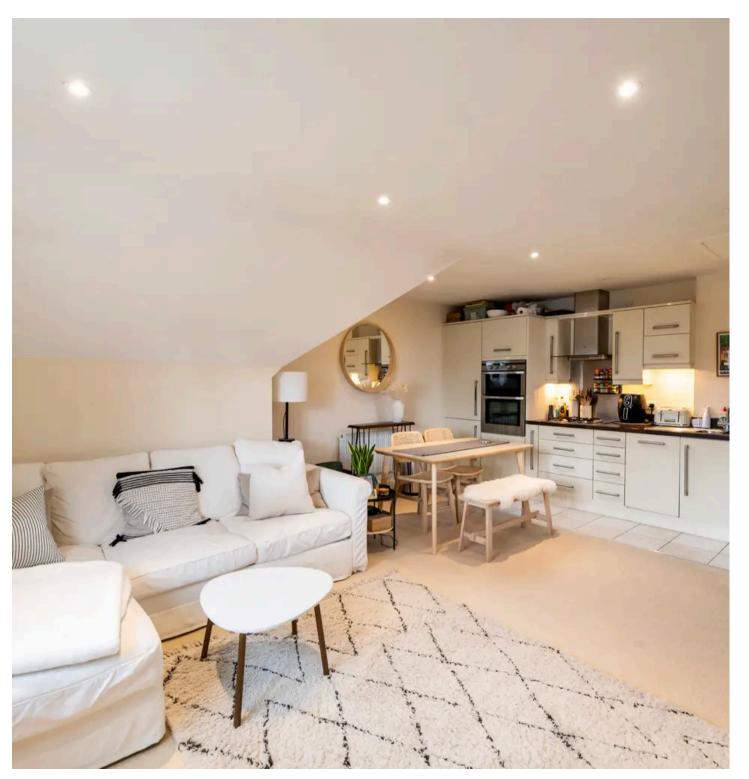

## Wellingtonia Place, Reigate

Offered to the market is this purpose built, modern and well presented top floor apartment conveniently located for Reigate train station and town centre.

Internally, the property comprises of entrance hall with ample storage cupboards, a spacious lounge with large windows and elevated views, an open planned modern fitted kitchen with integrated appliances and dining space, a good sized double bedroom with a recessed wardrobe space and a family bathroom with shower over the bath. Externally there is a secure entry phone system, allocated parking for one vehicle and additional bike storage.