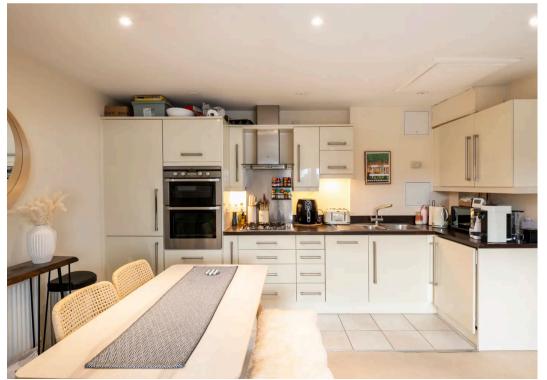

## Wellingtonia Place, Reigate

Offered to the market is this purpose built, modern and well presented top floor apartment conveniently located for Reigate train station and town centre.

Internally, the property comprises of entrance hall with ample storage cupboards, a spacious lounge with large windows and elevated views, an open planned modern fitted kitchen with integrated appliances and dining space, a good sized double bedroom with a recessed wardrobe space and a family bathroom with shower over the bath. Externally there is a secure entry phone system, allocated parking for one vehicle and additional bike storage.