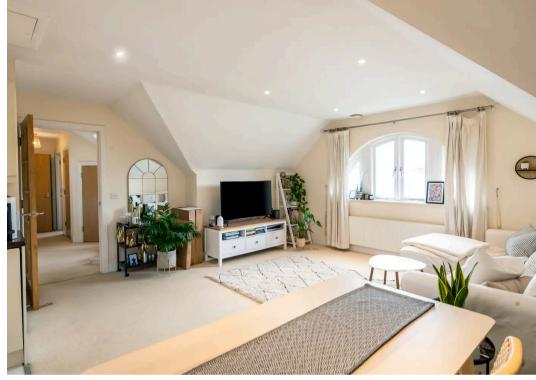

## Wellingtonia Place, Reigate

Offered to the market is this purpose built, modern and well presented top floor apartment conveniently located for Reigate train station and town centre.

Internally, the property comprises of entrance hall with ample storage cupboards, a spacious lounge with large windows and elevated views, an open planned modern fitted kitchen with integrated appliances and dining space, a good sized double bedroom with a recessed wardrobe space and a family bathroom with shower over the bath. Externally there is a secure entry phone system, allocated parking for one vehicle and additional bike storage.