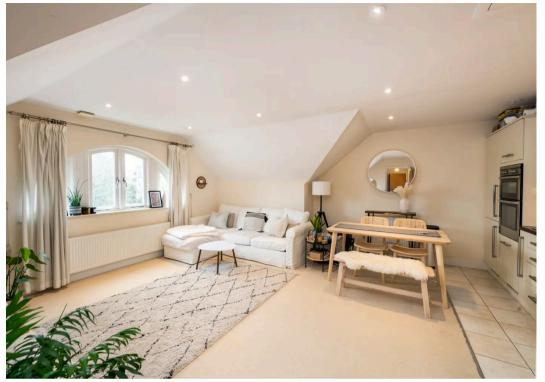

## Wellingtonia Place, Reigate

Offered to the market is this purpose built, modern and well presented top floor apartment conveniently located for Reigate train station and town centre.

Internally, the property comprises of entrance hall with ample storage cupboards, a spacious lounge with large windows and elevated views, an open planned modern fitted kitchen with integrated appliances and dining space, a good sized double bedroom with a recessed wardrobe space and a family bathroom with shower over the bath. Externally there is a secure entry phone system, allocated parking for one vehicle and additional bike storage.