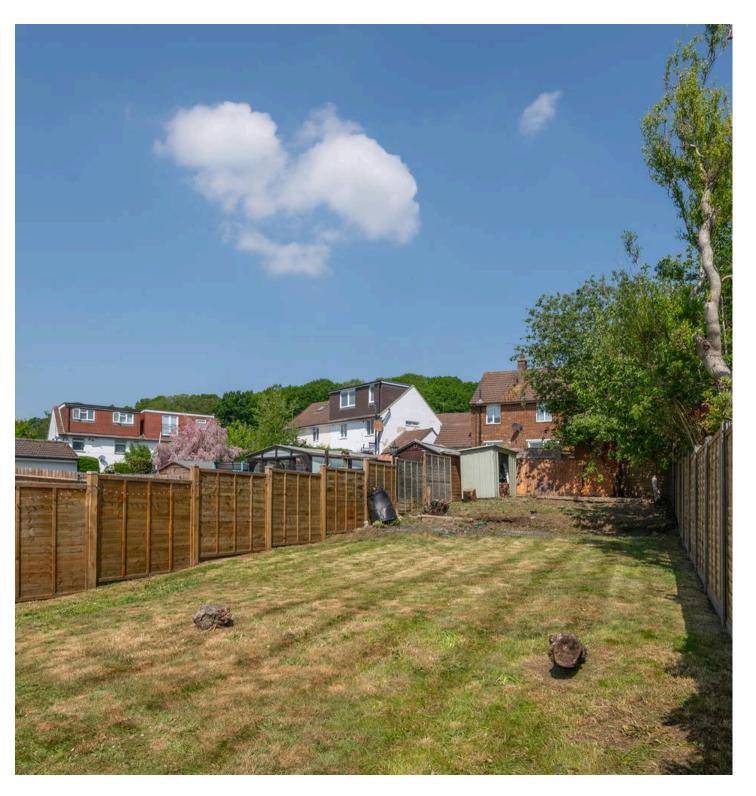

Enjoy the serene outdoors in the large sunny rear garden, a picturesque space for alfresco dining, gardening or simply unwinding in the fresh air. The expansive garden provides a blank canvas for landscaping creativity, allowing for the personalisation of an outdoor oasis tailored to individual tastes and preferences. Embrace the joys of outdoor living with the potential to create a sanctuary right at home. Whether it is hosting barbeque gatherings, building a play area for children, or cultivating a vibrant garden retreat, the spacious rear garden offers endless possibilities for outdoor enjoyment. Experience the pleasure of living amidst the beauty of nature, right in the comfort of your own backyard. A serene haven awaits in the ample outdoor space, beckoning the new owners to create lasting memories in this charming suburban retreat.