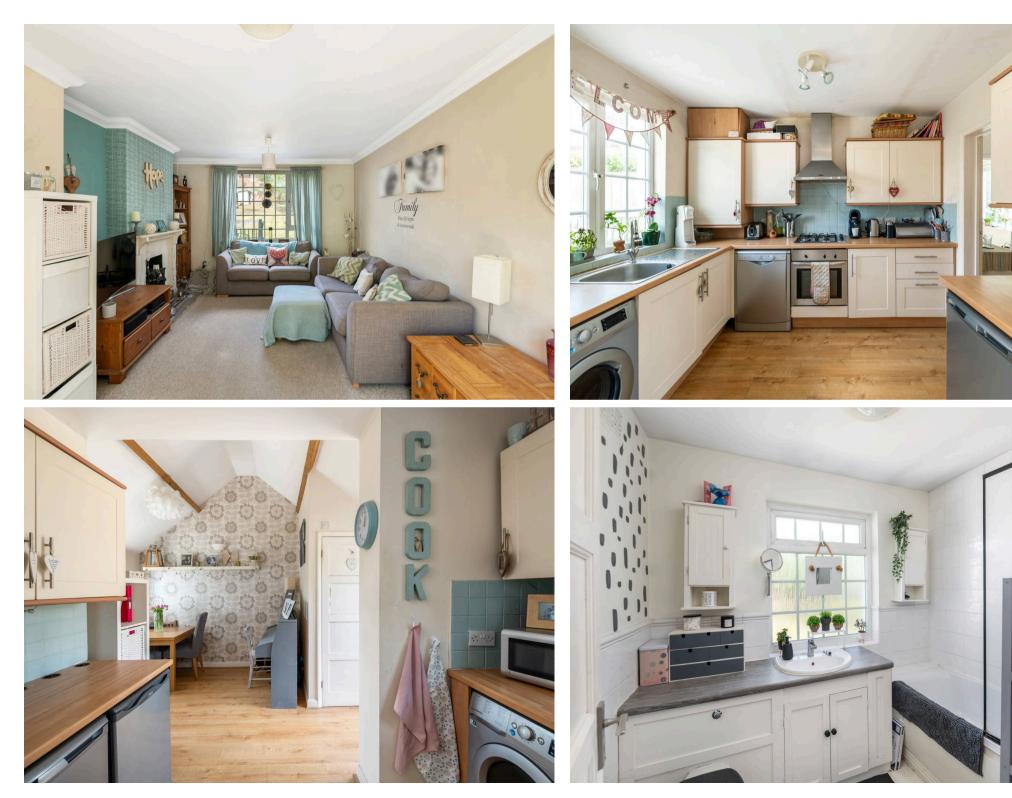

## 1 Rowan Close

Nestled within a serene neighbourhood, this charming threebedroom semi-detached house is a perfect family retreat. Boasting three double bedrooms, the property offers ample space for both relaxation and entertaining. The spacious dual aspect lounge floods with natural light, creating a welcoming ambience. The open plan kitchen/dining room provides a versatile space for family meals and gatherings. Convenience is key with the inclusion of a cloakroom/WC and off-road parking for two cars. The property also holds exciting potential for extension across the rear and to the side, allowing for future customisation and enhancement to suit individual needs. Benefiting from its proximity to woodlands such as Earlswood and Redhill commons, along with local amenities and parks, this home strikes the perfect balance between urban convenience and suburban tranquillity. Just a short walk away lie a selection of excellent local schools, ensuring quality education options for families. Additionally, the property is chain-free, offering a seamless transition into a new chapter of tranquil suburban living.