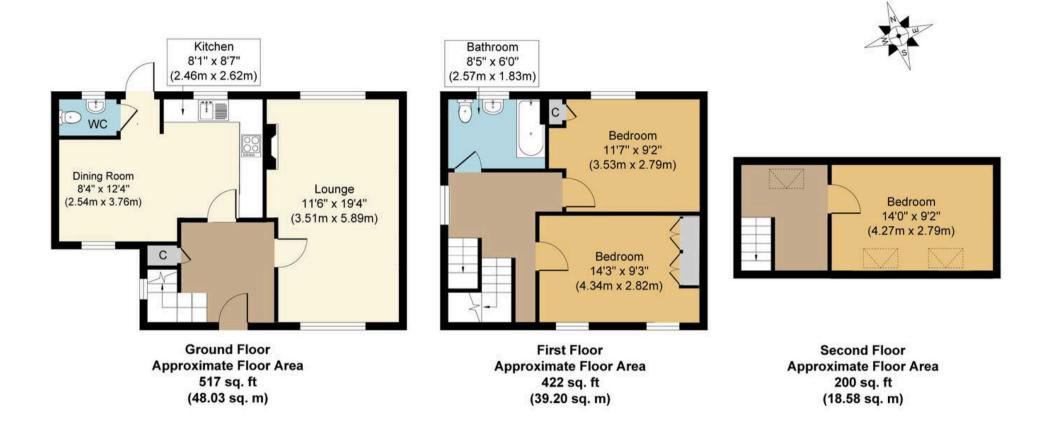

## Rowan Close, RH2 Approx. Gross Internal Floor Area 1139 sq. ft / 105.81 sq. m

Whilst every attempt has been made to ensure the accuracy of the floor plan contained here, measurements of doors, windows, rooms and any other items are approximate and no responsibility is taken for any error, omission, or mis-statement. The measurements should not be relied upon for valuation, transaction and/or funding purposes. This plan is for illustrative purposes only and should be used as such by any prospective purchaser or tenant. The services, systems and appliances shown have not been tested and no guarantee as to their operability or efficiency can be given.