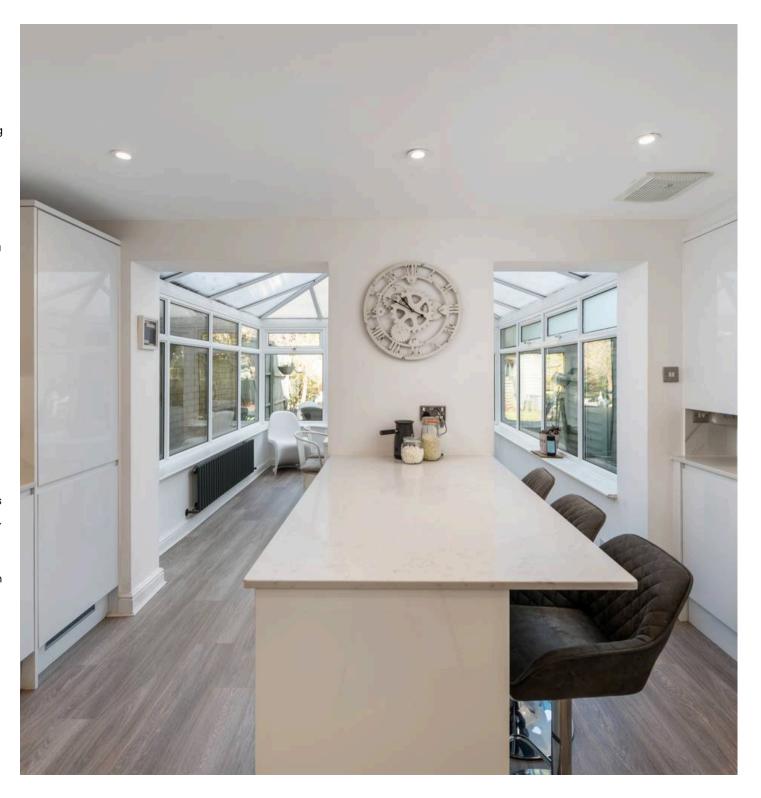

Upon entering the property, you are greeted by a welcoming hallway that leads you to the ground floor cloakroom/wc and access to the garage which is currently divided into a work area within the garage. The ground floor also features a spacious open-plan kitchen family room, creating a central hub for daily activities and social gatherings. The modern kitchen is equipped with sleek cabinetry, integrated appliances, and ample countertop space, perfect for culinary enthusiasts.