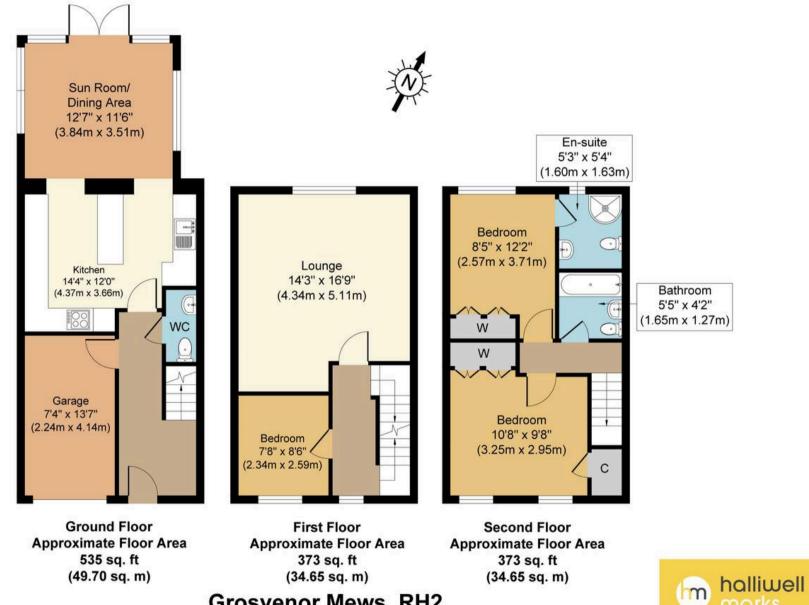

## Grosvenor Mews, RH2 Approx. Gross Internal Floor Area 1281 sq. ft / 119.00 sq. m

Whilst every attempt has been made to ensure the accuracy of the floor plan contained here, measurements of doors, windows, rooms and any other items are approximate and no responsibility is taken for any error, omission, or mis-statement. The measurements should not be relied upon for valuation, transaction and/or funding purposes. This plan is for illustrative purposes only and should be used as such by any prospective purchaser or tenant.

The services, systems and appliances shown have not been tested and no guarantee as to their operability or efficiency can be given.