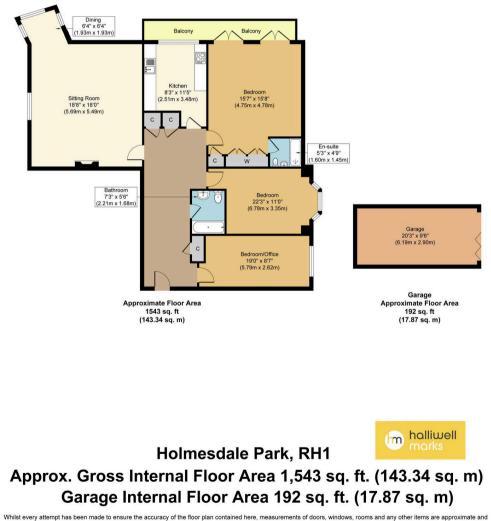

## 25 Holmesdale Park.

Situated within the exclusive gated country mansion of Holmesdale Park, this exceptional 3-bedroom apartment offers a unique opportunity to reside in a prestigious setting. Converted by Persimmon Homes circa 2000, the property boasts original period features, a share of freehold, and no onward chain. As you enter through the private electric gates and wind your way through the extensive grounds, the apartment welcomes you with impressively high ceilings, intricate cornicing, and original wooden shutters. The beautifully appointed sitting room offers far-reaching views, while the master bedroom features an en-suite and access to a private balcony overlooking the picturesque surroundings. Additional features include a garage, parking, and access to the on-site tennis court and lake, enhancing the lifestyle this residence offers.