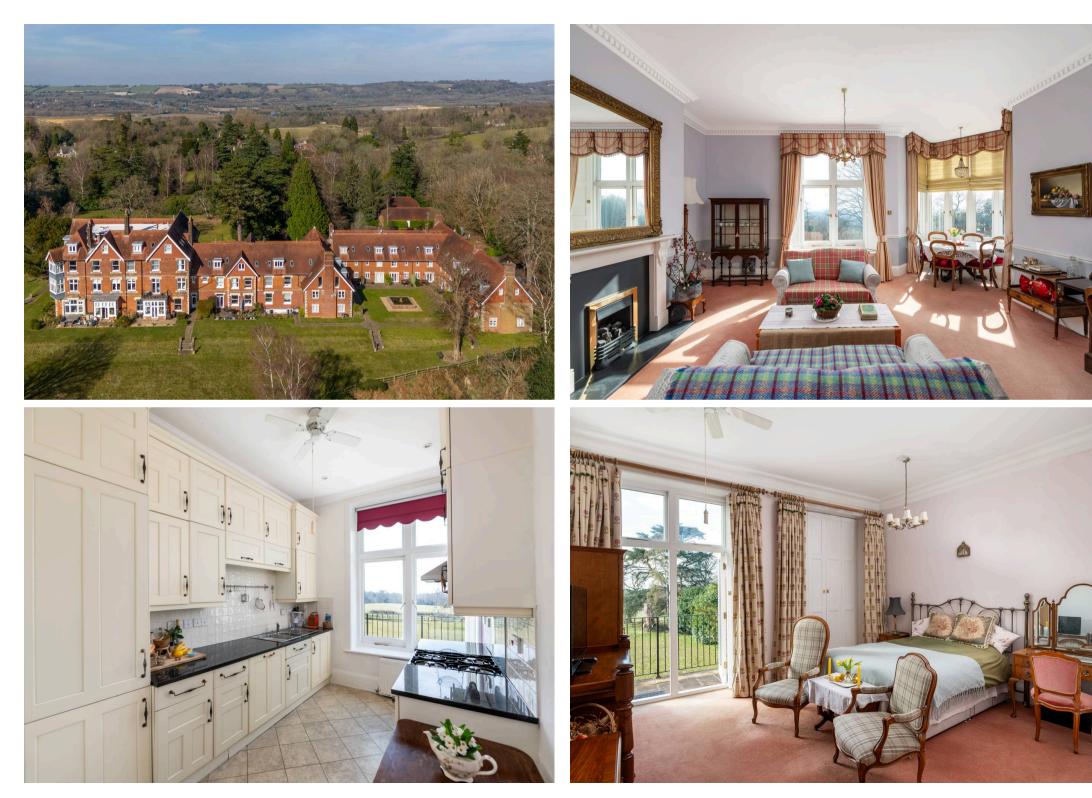

## 25 Holmesdale Park.

Situated within the exclusive gated country mansion of Holmesdale Park, this exceptional 3-bedroom apartment offers a unique opportunity to reside in a prestigious setting. Converted by Persimmon Homes circa 2000, the property boasts original period features, a share of freehold, and no onward chain. As you enter through the private electric gates and wind your way through the extensive grounds, the apartment welcomes you with impressively high ceilings, intricate cornicing, and original wooden shutters. The beautifully appointed sitting room offers far-reaching views, while the master bedroom features an en-suite and access to a private balcony overlooking the picturesque surroundings. Additional features include a garage, parking, and access to the on-site tennis court and lake, enhancing the lifestyle this residence offers.

Nestled in the charming village of Nutfield, this property provides a tranquil escape without sacrificing connectivity. Residents can enjoy the amenities of the local public houses as well as nearby attractions such as Nutfield Priory and Priory Farm. Merstham & Redhill stations are easily accessible, providing convenient transportation options to various destinations including London and Gatwick. The M25 is also within reach, offering further accessibility to major road networks. The extensive 15-acre grounds surrounding the property provide a serene environment, perfect for leisurely strolls or simply unwinding amidst nature. This residence encapsulates a harmonious blend of modern comfort and historic charm, making it a truly exceptional opportunity for those seeking an elegant abode in a well-connected yet idyllic setting.