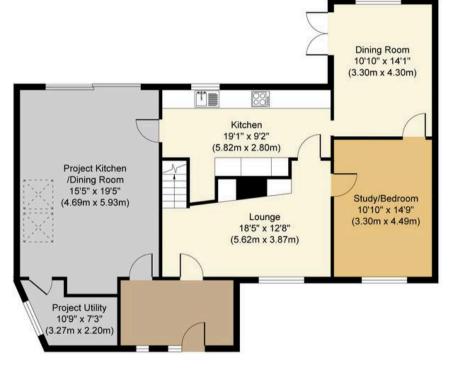

Ground Floor Approximate Floor Area 753 sq. ft (70.00 sq. m)

First Floor Approximate Floor Area 657 sq. ft (61.00 sq. m)

## Danes Hill, RH1 Approx. Gross Internal Floor Area 1,410 sq. ft. (131.00 sq. m)(Excluding Garage)

Whilst every attempt has been made to ensure the accuracy of the floor plan contained here, measurements of doors, windows, rooms and any other items are approximate and no responsibility is taken for any error, omission, or mis-statement. The measurements should not be relied upon for valuation, transaction and/or funding purposes This plan is for illustrative purposes only and should be used as such by any prospective purchaser or tenant.