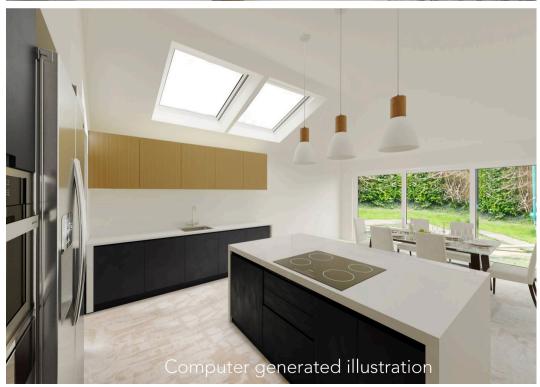

## 2 Daneshill

Nestled in a highly sought-after neighbourhood, this spacious four/five bedroom detached family home is a blank canvas awaiting your personal touch. The property presents a unique opportunity for the discerning buyer to create their dream home within its generous living spaces. Boasting three/four reception rooms, including a side extension with a vaulted ceiling and skylights, this abode promises a light and airy ambience for family gatherings and entertainment. The side extension has been primed and is ready for a bespoke open plan kitchen/family room to be realised by the new owners. Upstairs, the property features four bedrooms, with three spacious doubles offering ample accommodation for a growing family. Further enhancing the appeal are a family bathroom and an ensuite to the main bedroom, adding convenience and privacy to every-day living. To complement the indoor living spaces, the property also includes a double detached garage with ample off-road parking, providing convenience for two cars with the potential to create additional parking spaces. With excellent schools within walking distance and a peaceful neighbourhood setting, this home offers a perfect blend of comfort, convenience, and endless possibilities for creating a truly bespoke living environment for you and your loved ones. In addition to the impressive interior features, the property ensures a seamless transition to outdoor living with its detached double garage that awaits finishing touches. The expansive outside space offers the flexibility to design and create an outdoor oasis according to personal preferences, making it a perfect retreat for relaxation and enjoyment. With its abundant off-road parking and scope for expansion, this property is primed to offer a harmonious balance of indoor comfort and outdoor lifestyle amenities for the fortunate new owners.