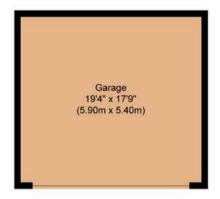

Council Tax band: F Tenure: Freehold

- Four / Five Bedroom Detached Family Home
- A Great Opportunity To Create Your Dream Home
- Three / Four Reception Rooms

Garage Approximate Floor Area 343 sq. ft (31.86 sq. m)