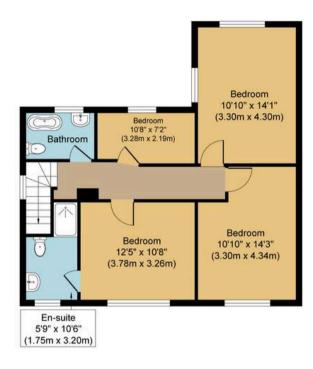

Ground Floor Approximate Floor Area 753 sq. ft (70.00 sq. m)

First Floor Approximate Floor Area 657 sq. ft (61.00 sq. m)

## Danes Hill, RH1 Approx. Gross Internal Floor Area 1,410 sq. ft. (131.00 sq. m)(Excluding Garage)

Whilst every attempt has been made to ensure the accuracy of the floor plan contained here, measurements of doors, windows, rooms and any other items are approximate and no responsibility is taken for any error, omission, or mis-statement. The measurements should not be relied upon for valuation, transaction and/or funding purposes This plan is for illustrative purposes only and should be used as such by any prospective purchaser or tenant.