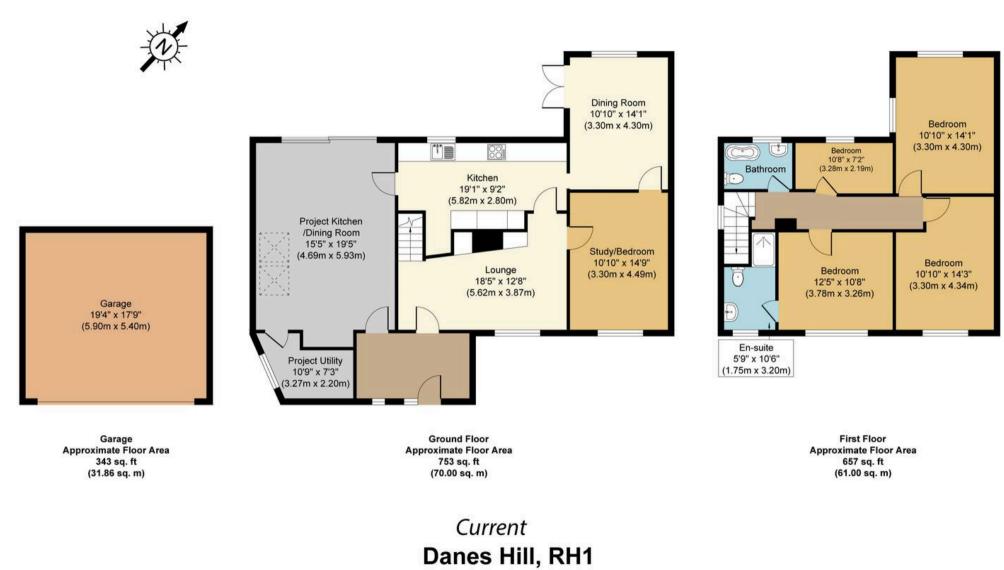

## Approx. Gross Internal Floor Area 1,410 sq. ft. (131.00 sq. m)(Excluding Garage)

Whilst every attempt has been made to ensure the accuracy of the floor plan contained here, measurements of doors, windows, rooms and any other items are approximate and no responsibility is taken for any error, omission, or mis-statement. The measurements should not be relied upon for valuation, transaction and/or funding purposes This plan is for illustrative purposes only and should be used as such by any prospective purchaser or tenant. The services, systems and appliances shown have not been tested and no guarantee as to their operability or efficiency can be given.