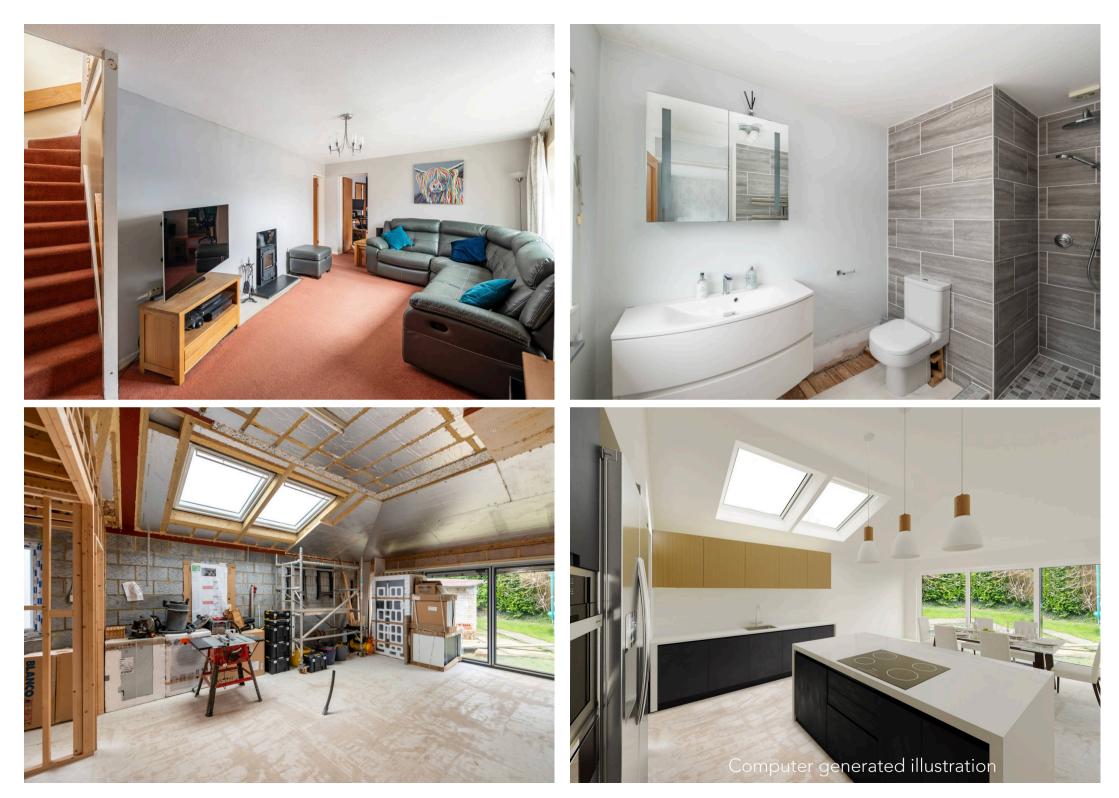

## 2 Daneshill

Nestled in a highly sought-after neighbourhood, this spacious four/five bedroom detached family home is a blank canvas awaiting your personal touch. The property presents a unique opportunity for the discerning buyer to create their dream home within its generous living spaces. Boasting three/four reception rooms, including a side extension with a vaulted ceiling and skylights, this abode promises a light and airy ambience for family gatherings and entertainment. The side extension has been primed and is ready for a bespoke open plan kitchen/family room to be realised by the new owners. Upstairs, the property features four bedrooms, with three spacious doubles offering ample accommodation for a growing family. Further enhancing the appeal are a family bathroom and an ensuite to the main bedroom, adding convenience and privacy to every-day living. To complement the indoor living spaces, the property also includes a double detached garage with ample off-road parking, providing convenience for two cars with the potential to create additional parking spaces. With excellent schools within walking distance and a peaceful neighbourhood setting, this home offers a perfect blend of comfort, convenience, and endless possibilities for creating a truly bespoke living environment for you and your loved ones. In addition to the impressive interior features, the property ensures a seamless transition to outdoor living with its detached double garage that awaits finishing touches. The expansive outside space offers the flexibility to design and create an outdoor oasis according to personal preferences, making it a perfect retreat for relaxation and enjoyment. With its abundant off-road parking and scope for expansion, this property is primed to offer a harmonious balance of indoor comfort and outdoor lifestyle amenities for the fortunate new owners.