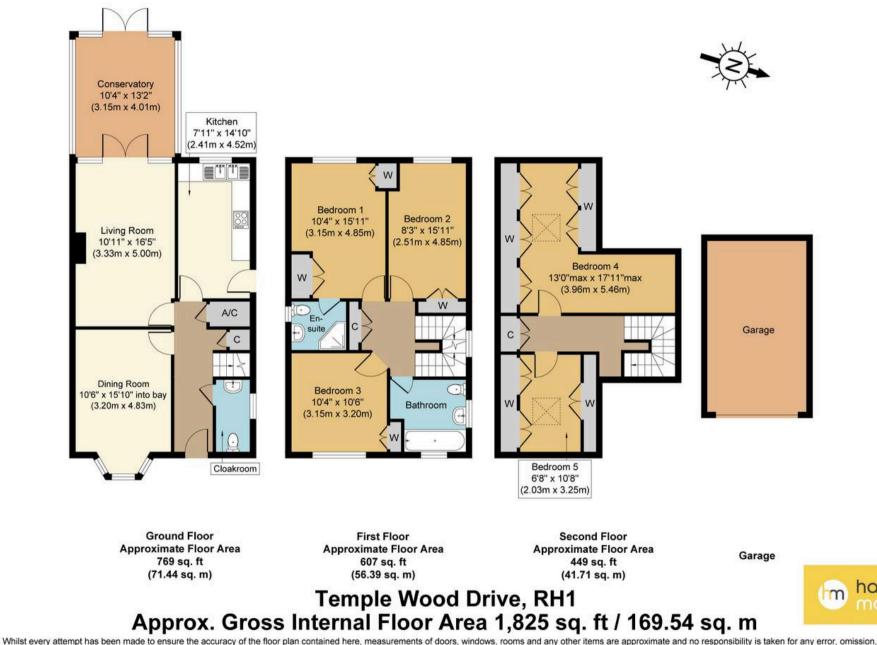

Council Tax band: F Tenure: Freehold

Whilst every attempt has been made to ensure the accuracy of the floor plan contained here, measurements of doors, windows, rooms and any other items are approximate and no responsibility is taken for any error, omission or mis-statement. The measurements should not be relied upon for valuation, transaction and/or funding purposes This plan is for illustrative purposes only and should be used as such by any prospective purchaser or tenant. The services, systems and appliances shown have not been tested and no guarantee as to their operability or efficiency can be given.