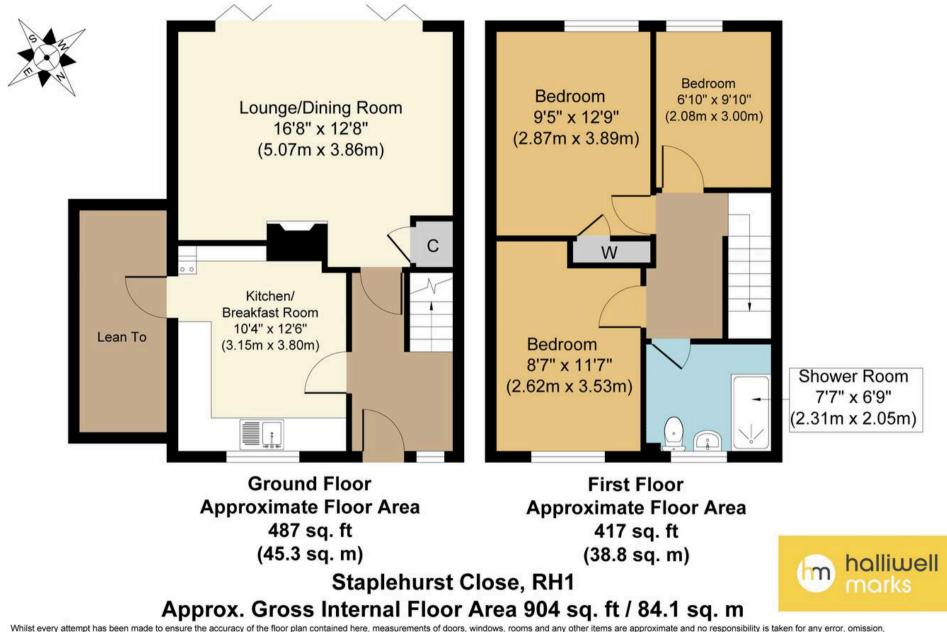

Council Tax band: D Tenure: Freehold

Whilst every attempt has been made to ensure the accuracy of the floor plan contained here, measurements of doors, windows, rooms and any other items are approximate and no responsibility is taken for any error, omission, or mis-statement. The measurements should not be relied upon for valuation, transaction and/or funding purposes This plan is for illustrative purposes only and should be used as such by any prospective purchaser or tenant. The services, systems and appliances shown have not been tested and no guarantee as to their operability or efficiency can be given.