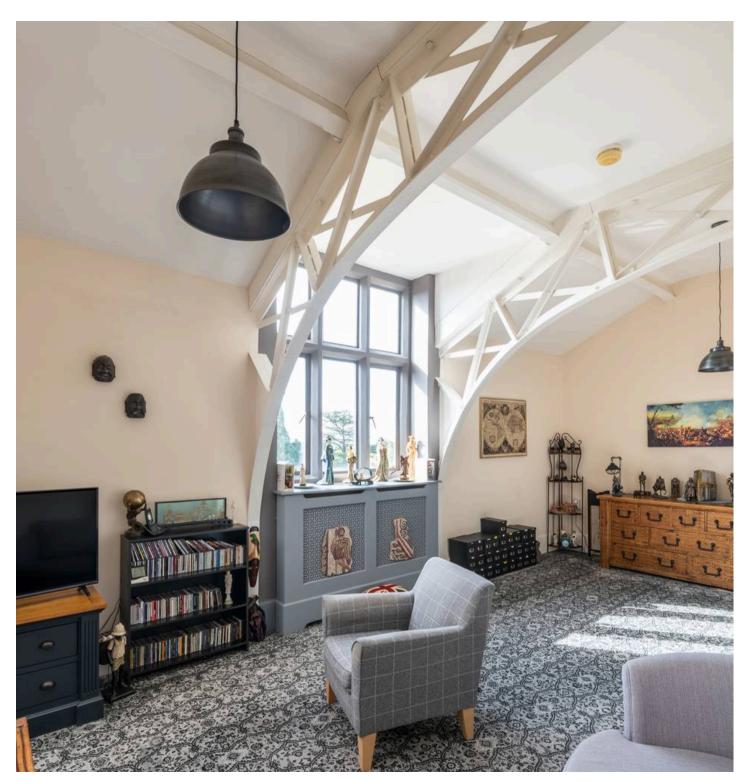

Upon entering this thoughtfully designed apartment, one is greeted by a spacious and inviting living space that effortlessly combines elegance and functionality. The property features a well-appointed kitchen, complete with high-end appliances and ample storage, making it a culinary haven for both aspiring chefs and seasoned cooks alike. Adjacent to the kitchen is a convenient utility room, providing practicality without compromising on style.

The three bedrooms within the apartment offer peaceful retreats, each adorned with large windows that allow natural light to filter in, creating an atmosphere of tranquillity and warmth. The principal bedroom, in particular, benefits from an en-suite bathroom, offering a private sanctuary for relaxation and rejuvenation.