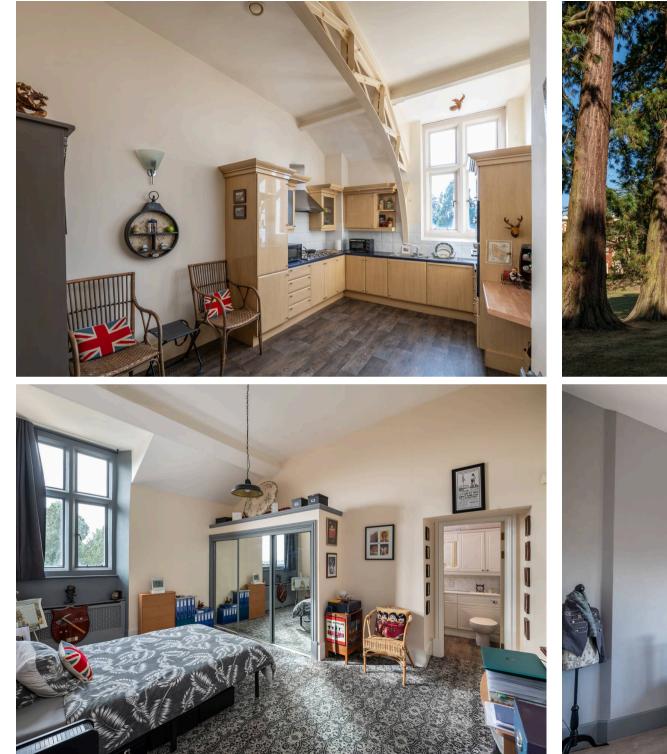

Upon entering this thoughtfully designed apartment, one is greeted by a spacious and inviting living space that effortlessly combines elegance and functionality. The property features a well-appointed kitchen, complete with high-end appliances and ample storage, making it a culinary haven for both aspiring chefs and seasoned cooks alike. Adjacent to the kitchen is a convenient utility room, providing practicality without compromising on style.

The three bedrooms within the apartment offer peaceful retreats, each adorned with large windows that allow natural light to filter in, creating an atmosphere of tranquillity and warmth. The principal bedroom, in particular, benefits from an en-suite bathroom, offering a private sanctuary for relaxation and rejuvenation.