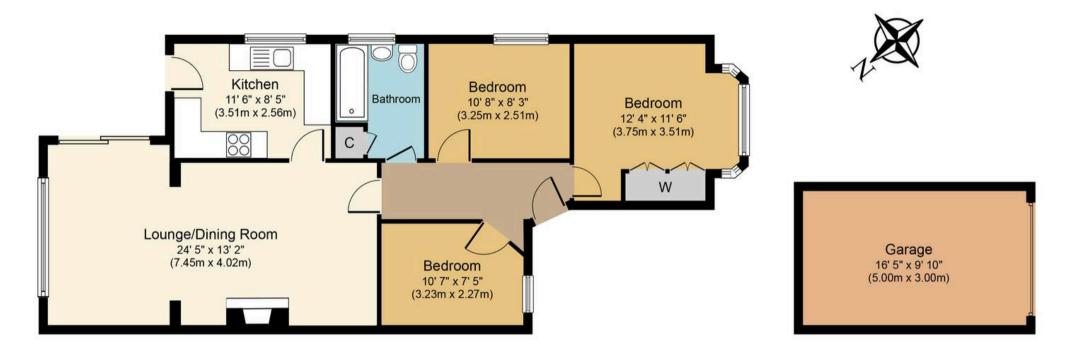

Ground Floor Approximate Floor Area 826 sq. ft. (76.8 sq. m.) Garage Approximate Floor Area 161 sq. ft. (15.0 sq. m.)

## Bower Hill Close, RH1

## Approx. Gross Internal Floor Area 988 sq. ft. (91.8 sq. m.)

Whilst every attempt has been made to ensure the accuracy of the floor plan contained here, measurements of doors, windows, rooms and any other items are approximate and no responsibility is taken for any error, omission, or mis-statement. The measurements should not be relied upon for valuation, transaction and/or funding purposes This plan is for illustrative purposes only and should be used as such by any prospective purchaser or tenant. The services, systems and appliances shown have not been tested and no guarantee as to their operability or efficiency can be given.