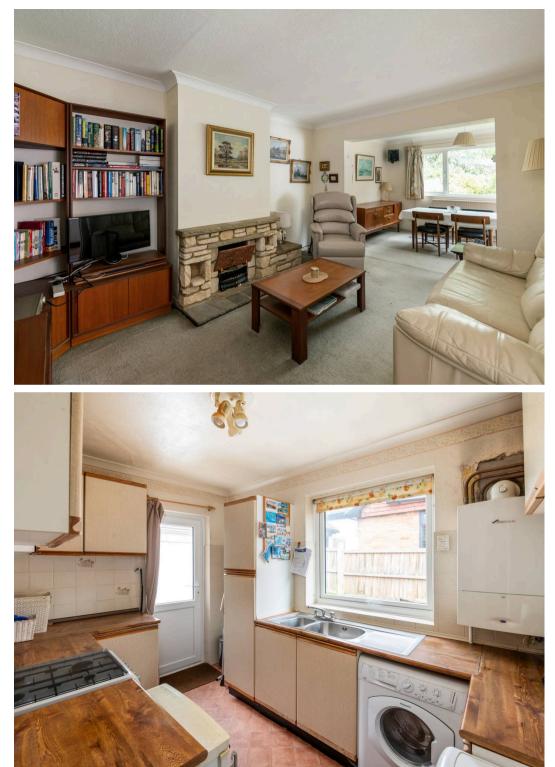

## South Nutfield, Redhill

Presenting a charming 3-bedroom semi-detached bungalow nestled at the end of a tranquil cul-desac, this property offers immense potential for a discerning buyer. In need of some updating, this residence provides the ideal opportunity to create a bespoke living space tailored to individual tastes. Boasting a prime location within walking distance to Nutfield train station, commuting convenience is at your doorstep. Comprising three bedrooms, an extended reception room, a kitchen, and a bathroom, this property also features a rear garden, providing a serene outdoor retreat. Additional amenities include off-street parking and a garage, ensuring practicality and convenience for the residents.

Council Tax band: E

Tenure: Freehold

- Semi-detached bungalow in need of some updating
- Situated at the end of a quiet cul-de-sac
- Within a short walk of Nutfield train station
- 3 Bedrooms, extended reception room, kitchen and bathroom
- Garden to rear
- Off street parking and garage