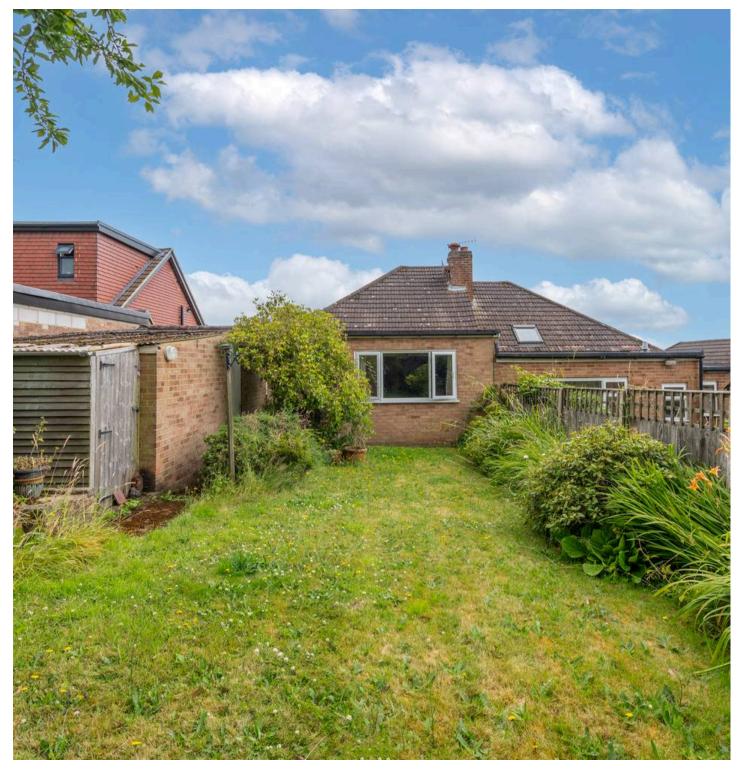

## South Nutfield, Redhill

Presenting a charming 3-bedroom semi-detached bungalow nestled at the end of a tranquil cul-desac, this property offers immense potential for a discerning buyer. In need of some updating, this residence provides the ideal opportunity to create a bespoke living space tailored to individual tastes. Boasting a prime location within walking distance to Nutfield train station, commuting convenience is at your doorstep. Comprising three bedrooms, an extended reception room, a kitchen, and a bathroom, this property also features a rear garden, providing a serene outdoor retreat. Additional amenities include off-street parking and a garage, ensuring practicality and convenience for the residents.

Council Tax band: E

Tenure: Freehold

- Semi-detached bungalow in need of some updating
- Situated at the end of a quiet cul-de-sac
- Within a short walk of Nutfield train station
- 3 Bedrooms, extended reception room, kitchen and bathroom
- Garden to rear
- Off street parking and garage