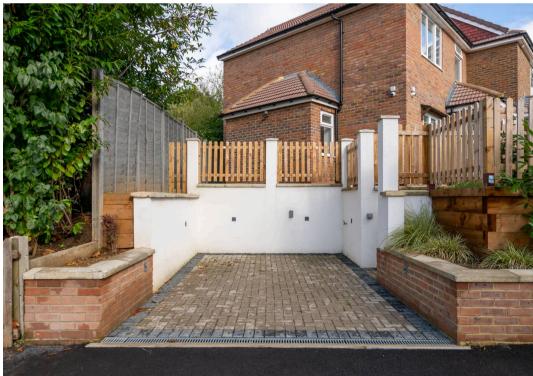

## 39a Stuart Road

Nestled in a tranquil residential area, this beautiful twobedroom new build end of terrace house offers a perfect blend of modern design and functionality. The property boasts a spacious triple aspect lounge/diner, providing an abundance of natural light and a welcoming ambience. A sleek and contemporary kitchen complements the living space, creating an ideal area for entertaining guests or relaxing in comfort. Upstairs, two spacious double bedrooms feature fitted wardrobes for ample storage, while a first-floor family bathroom and convenient ground floor WC/utility room cater to practical living needs. The property is further enhanced by an entrance porch leading through to a stunning reception area with a tiled floor, offering a warm and inviting atmosphere for residents and visitors alike. A small private courtyard garden to the rear and a landscaped front garden provide outdoor spaces for peaceful retreats, while off-road parking adds convenience for homeowners. With the added benefit of no onward chain, this property presents an excellent opportunity for those seeking a contemporary and hassle-free lifestyle.

Step outside and discover the charming courtyard-style rear garden, a harmonious extension of the indoor living space designed for relaxation and all fresco dining. This private outdoor sanctuary offers a tranquil escape from the hustle and bustle of every-day life, perfect for enjoying sunny days or hosting intimate gatherings with loved ones. The low-maintenance landscaping ensures easy upkeep, allowing residents to fully appreciate the serenity of their surroundings. Additionally, the property is covered by a build insurance warranty from Advantage, providing peace of mind for discerning buyers looking for a secure investment. Whether you desire a peaceful retreat or a stylish entertaining space, this property's outdoor amenities cater to a variety of lifestyles.Council Tax band: D Tenure: Freehold