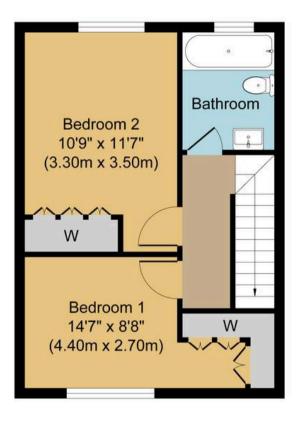

- Beautiful Two Bedroom New Build End Of Terrace
- Triple Aspect Lounge/Diner

Ground Floor Approximate Floor Area 453 sq. ft (42.12 sq. m)

First Floor a Approximate Floor Area 388 sq. ft Stuart Road, RH2 <sup>(36.02 sq. m)</sup>

## Approx. Gross Internal Floor Area 841 sq. ft. (78.14 sq. m)

Whilst every attempt has been made to ensure the accuracy of the floor plan contained here, measurements of doors, windows, rooms and any other items are approximate and no responsibility is taken for any error, omission, or mis-statement. The measurements should not be relied upon for valuation, transaction and/or funding purposes This plan is for illustrative purposes only and should be used as such by any prospective purchaser or tenant.