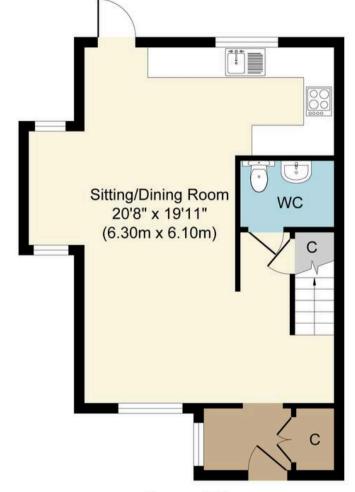

- Beautiful Two Bedroom New Build End Of Terrace
- Triple Aspect Lounge/Diner

Ground Floor Approximate Floor Area 453 sq. ft (42.12 sq. m)

First Floor a Approximate Floor Area 388 sq. ft Stuart Road, RH2 <sup>(36.02 sq. m)</sup>

## Approx. Gross Internal Floor Area 841 sq. ft. (78.14 sq. m)

Whilst every attempt has been made to ensure the accuracy of the floor plan contained here, measurements of doors, windows, rooms and any other items are approximate and no responsibility is taken for any error, omission, or mis-statement. The measurements should not be relied upon for valuation, transaction and/or funding purposes This plan is for illustrative purposes only and should be used as such by any prospective purchaser or tenant.