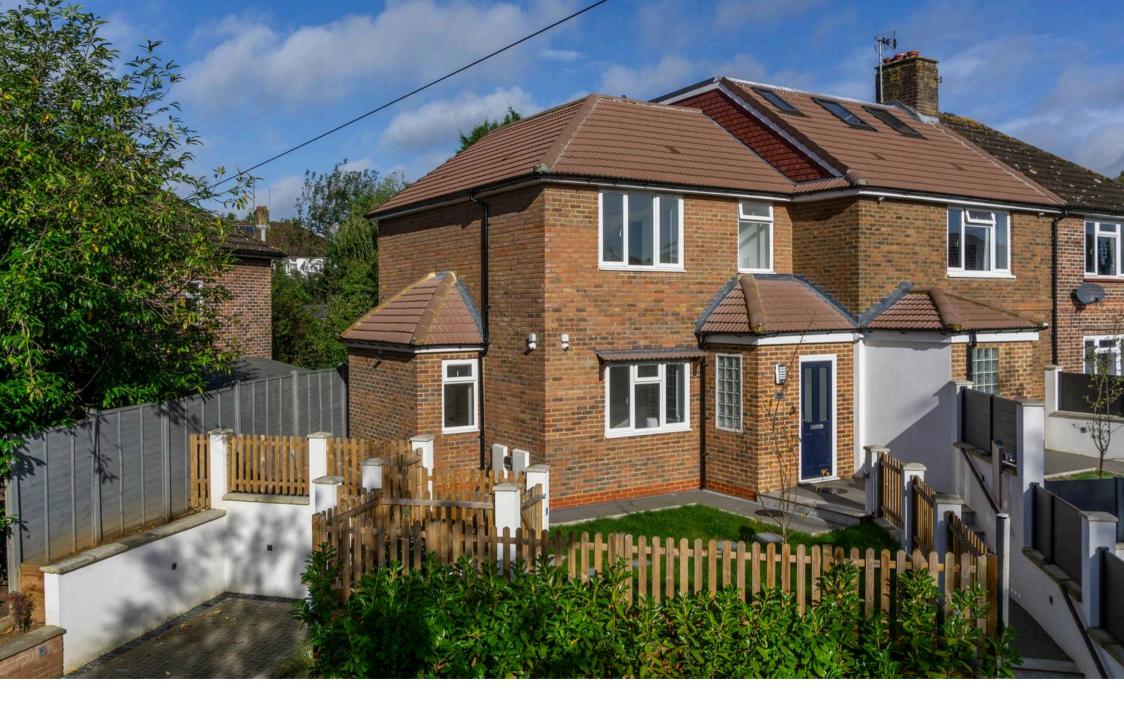

## 39a Stuart Road

Nestled in a tranquil residential area, this beautiful twobedroom new build end of terrace house offers a perfect blend of modern design and functionality. The property boasts a spacious triple aspect lounge/diner, providing an abundance of natural light and a welcoming ambience. A sleek and contemporary kitchen complements the living space, creating an ideal area for entertaining guests or relaxing in comfort. Upstairs, two spacious double bedrooms feature fitted wardrobes for ample storage, while a first-floor family bathroom and convenient ground floor WC/utility room cater to practical living needs. The property is further enhanced by an entrance porch leading through to a stunning reception area with a tiled floor, offering a warm and inviting atmosphere for residents and visitors alike. A small private courtyard garden to the rear and a landscaped front garden provide outdoor spaces for peaceful retreats, while off-road parking adds convenience for homeowners. With the added benefit of no onward chain, this property presents an excellent opportunity for those seeking a contemporary and hassle-free lifestyle.