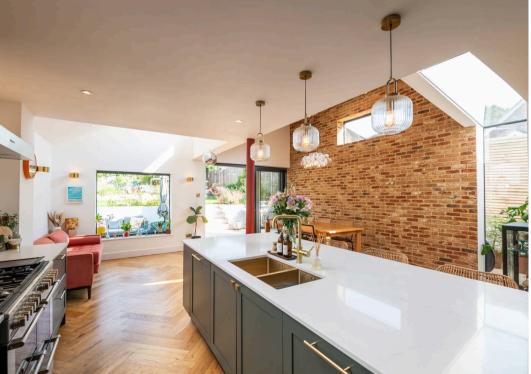

## 41 Cornfield Road

Reigate

- Well extended Semi detached late Victorian house
- Presented in excellent order throughout
- Great location 5 minutes walk to Lesbourne Road shops and services, 7 minute walk to Priory Park and 10 minutes walk to the town centre
- Catchment for Priory and Reigate schools
- Architect designed stylish extension to the rear, giving large open plan kitchen/dining/sitting room
- Four bedrooms, two bathrooms and sitting room, study and play room.
- Off street parking and wider than average plot/rear garden