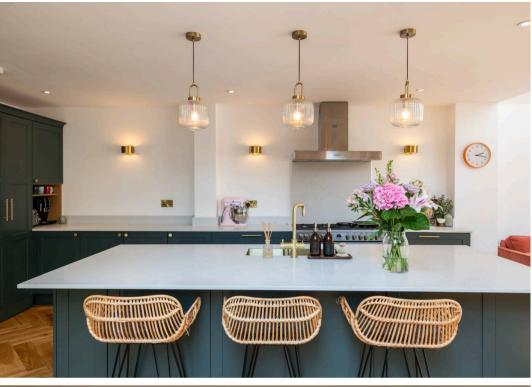

## 41 Cornfield Road

Reigate

- Well extended Semi detached late Victorian house
- Presented in excellent order throughout
- Great location 5 minutes walk to Lesbourne Road shops and services, 7 minute walk to Priory Park and 10 minutes walk to the town centre
- Catchment for Priory and Reigate schools
- Architect designed stylish extension to the rear, giving large open plan kitchen/dining/sitting room
- Four bedrooms, two bathrooms and sitting room, study and play room.
- Off street parking and wider than average plot/rear garden