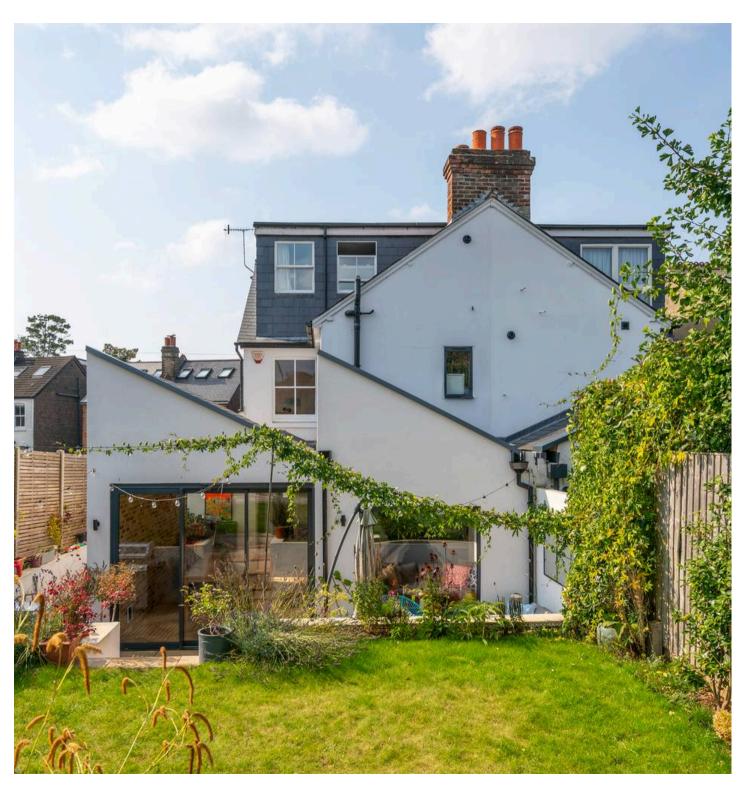

## 41 Cornfield Road

Reigate

- Well extended Semi detached late Victorian house
- Presented in excellent order throughout
- Great location 5 minutes walk to Lesbourne Road shops and services, 7 minute walk to Priory Park and 10 minutes walk to the town centre
- Catchment for Priory and Reigate schools
- Architect designed stylish extension to the rear, giving large open plan kitchen/dining/sitting room
- Four bedrooms, two bathrooms and sitting room, study and play room.
- Off street parking and wider than average plot/rear garden