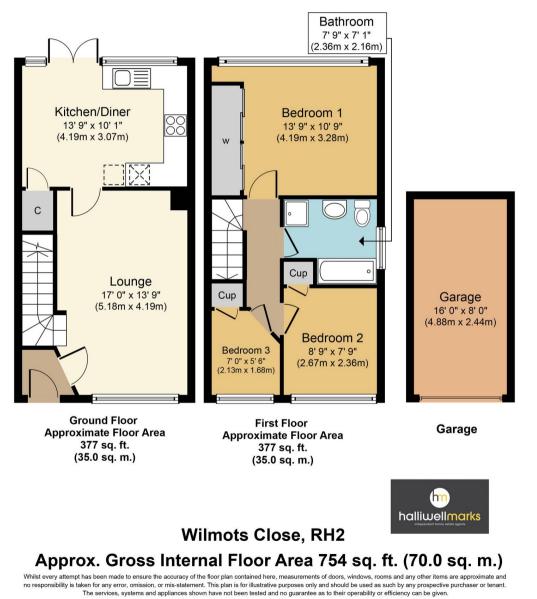

## 8 Wilmots Close

Nestled within a popular and quiet cul-de-sac, this immaculate 3-bedroom end of terrace house offers modern comfort and convenience in a sought-after location. Boasting a spacious layout and maintained to an excellent standard, the property exudes a welcoming atmosphere throughout. The well-appointed residence is ideally positioned just a short 7-10 minutes stroll from Reigate station and the vibrant town centre, granting easy access to amenities and transport links. A large rear garden provides a peaceful retreat, perfect for outdoor relaxation and entertaining, while off-street parking and a garage ensure practicality and convenience for residents.