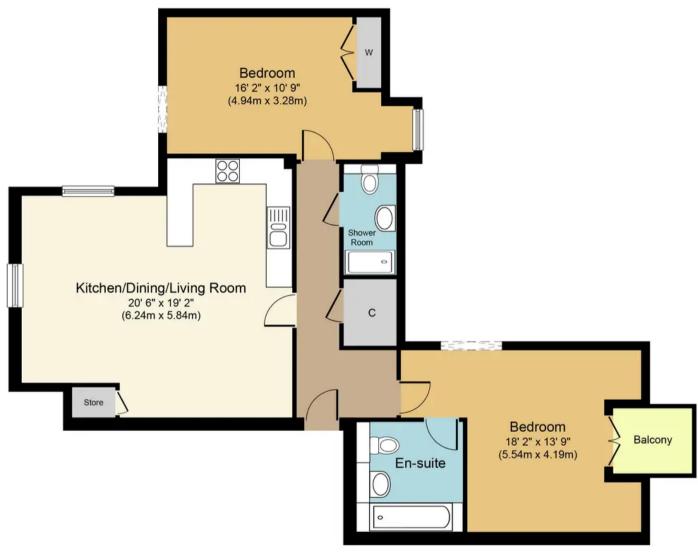

Tenure: Leasehold

Second Floor Approximate Floor Area 993 sq.ft. (92.3 sq.m.)

## Yorke Road, RH2 Approx. Gross Internal Floor Area 952 sq. ft. (88.4 sq. m.)

Whilst every attempt has been made to ensure the accuracy of the floor plan contained here, measurements of doors, windows, rooms and any other items are approximate and no responsibility is taken for any error, omission, or mis-statement. The measurements should not be relied upon for valuation, transaction and/or funding purposes This plan is for illustrative purposes only and should be used as such by any prospective purchaser or tenant.