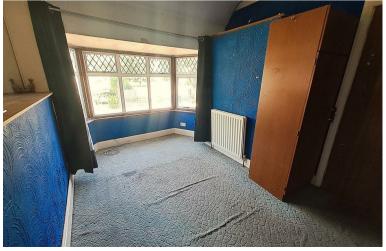

#### Bedroom One

9'11 max x 12'8 to bay (3.02m max x 3.86m to bay )

#### Bedroom Two

8'9 min x 12'3 to bay (2.67m min x 3.73m to bay)

#### **Bedroom Three**

6'9 max x 5'10 (2.06m max x 1.78m)