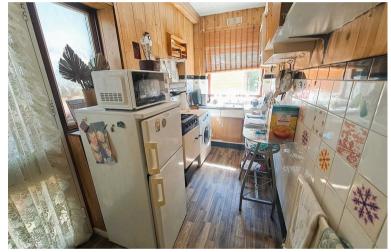

An extended semi detached house on a sought after road with NO ONWARD CHAIN. This lovely property offers enormous potential and is in a superb location near to a good range of shops, facilities and transport links. Comprising enclosed porch, entrance hall, through lounge/diner and extended kitchen to the ground floor. Upstairs there are three bedrooms and an extended bathroom. Further benefiting from central heating, double glazing, gardens to the front and rear and rear garage.













# Front Garden

**Enclosed Porch** 

#### **Entrance Hall**

5'2 x 12'11 (1.57m x 3.94m)

# Extended Through Lounge/Diner

9'11 max x 27'6 to bay (3.02m max x 8.38m to bay)

#### Extended Kitchen

5'6 x 11'4 (1.68m x 3.45m)

### Landing

5'2 x 6'7 (1.57m x 2.01m)

#### Bedroom One

9'11 max x 12'8 to bay (3.02m max x 3.86m to bay )

#### Bedroom Two

8'9 min x 12'3 to bay (2.67m min x 3.73m to bay)

#### **Bedroom Three**

6'9 max x 5'10 (2.06m max x 1.78m)

#### **Extended Bathroom**

5'1 x 11'5 (1.55m x 3.48m)

Rear Garden

Rear Garage





## Ground Floor

Approx. 41.2 sq. metres (443.9 sq. feet)



Total area: approx. 77.9 sq. metres (838.5 sq. feet)

14/05/2025 Actual service availability at the property or speeds received may be different. currently achievable for the prope