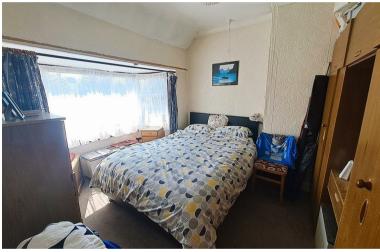

#### Bedroom One

9'11 max x 12'8 to bay (3.02m max x 3.86m to bay )

#### Bedroom Two

8'9 min x 12'3 to bay (2.67m min x 3.73m to bay)

#### **Bedroom Three**

6'9 max x 5'10 (2.06m max x 1.78m)