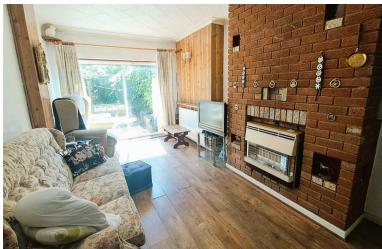

# Extended Through Lounge/Diner

9'11 max x 27'6 to bay (3.02m max x 8.38m to bay)