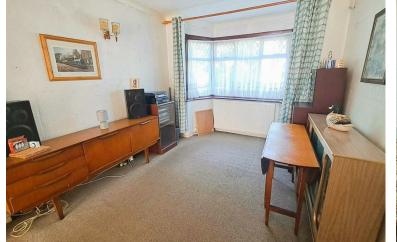

# Extended Through Lounge/Diner

9'11 max x 27'6 to bay (3.02m max x 8.38m to bay)