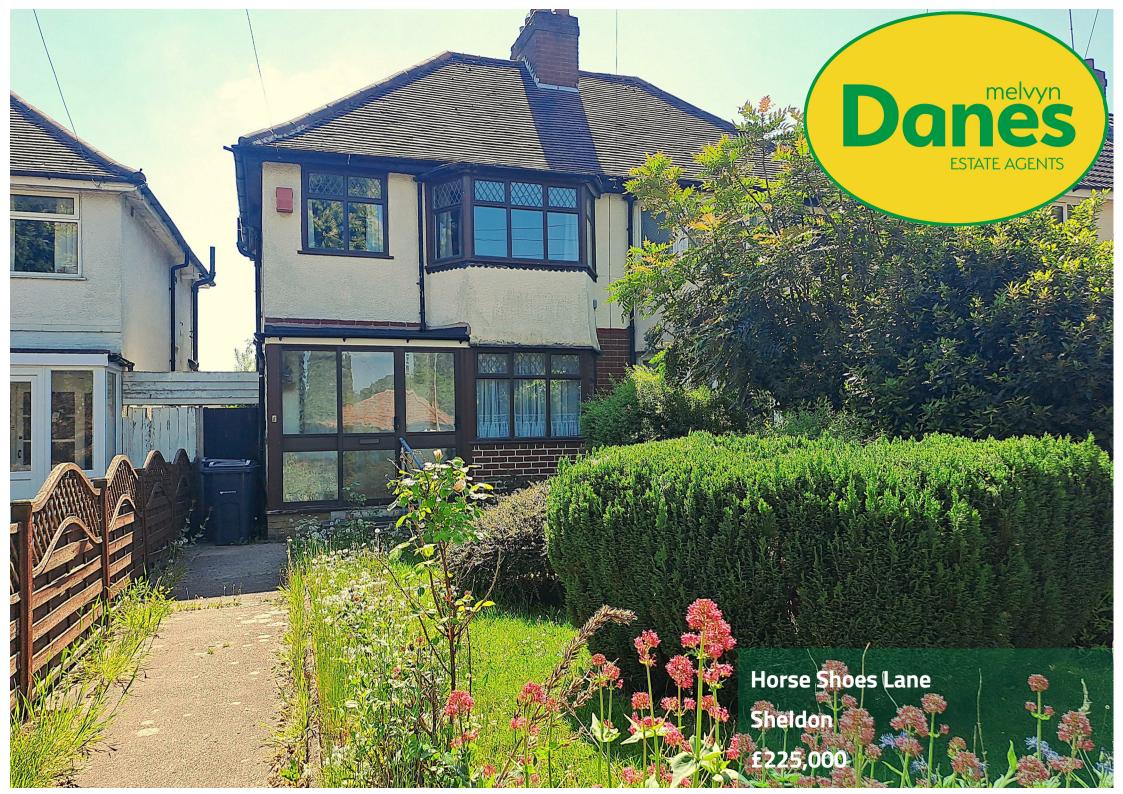

An extended semi detached house on a sought after road with NO ONWARD CHAIN. This lovely property offers enormous potential and is in a superb location near to a good range of shops, facilities and transport links. Comprising enclosed porch, entrance hall, through lounge/diner and extended kitchen to the ground floor. Upstairs there are three bedrooms and an extended bathroom. Further benefiting from central heating, double glazing, gardens to the front and rear and rear garage.

# Front Garden

**Enclosed Porch** 

#### Council Tax Band: C 35 Horse Shoes Lane Sheldon Birmingham B26 3HS

| Please note that all measurements and floor plans are approximate and quoted for general guidance only and whilst every attempt has been made to ensure accuracy, they must not be relied on and do not form part of any contract. | EU Directive |          |                                             |
|------------------------------------------------------------------------------------------------------------------------------------------------------------------------------------------------------------------------------------|--------------|----------|---------------------------------------------|
|                                                                                                                                                                                                                                    | 11           | <b>t</b> | Not energy efficient - higher running costs |
|                                                                                                                                                                                                                                    |              |          | (0z-1)                                      |
|                                                                                                                                                                                                                                    |              |          | (S1-38)                                     |
|                                                                                                                                                                                                                                    |              |          | (\$9-68)                                    |
|                                                                                                                                                                                                                                    |              |          | (22-68)                                     |
|                                                                                                                                                                                                                                    |              |          | (08-69)                                     |
|                                                                                                                                                                                                                                    |              |          | (re-ra)                                     |
|                                                                                                                                                                                                                                    |              |          | A (sulq S9)                                 |
|                                                                                                                                                                                                                                    |              |          | Very energy efficient - lower running costs |
|                                                                                                                                                                                                                                    | Potential    | Current  |                                             |
|                                                                                                                                                                                                                                    |              |          | Energy Efficiency Rating                    |