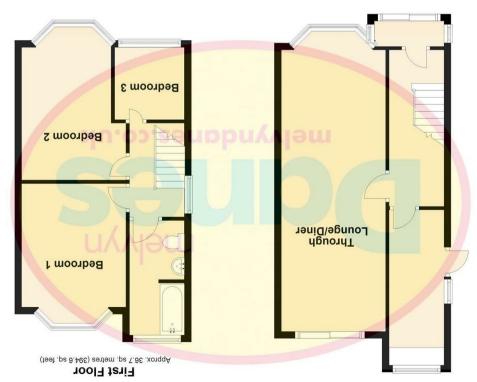

#### **Entrance Hall**

5'2 x 12'11 (1.57m x 3.94m)

# Extended Through Lounge/Diner

9'11 max x 27'6 to bay (3.02m max x 8.38m to bay)

#### Extended Kitchen

5'6 x 11'4 (1.68m x 3.45m)

### Landing

5'2 x 6'7 (1.57m x 2.01m)

#### Bedroom One

9'11 max x 12'8 to bay (3.02m max x 3.86m to bay )

#### Bedroom Two

8'9 min x 12'3 to bay (2.67m min x 3.73m to bay)

#### **Bedroom Three**

6'9 max x 5'10 (2.06m max x 1.78m)

#### **Extended Bathroom**

5'1 x 11'5 (1.55m x 3.48m)

Rear Garden

Rear Garage

## Ground Floor

Approx. 41.2 sq. metres (443.9 sq. feet)

Total area: approx. 77.9 sq. metres (838.5 sq. feet)

14/05/2025 Actual service availability at the property or speeds received may be different. currently achievable for the property post code area is around 1800 Mbps. Data taken from checker.ofcom.org.uk on please note that results will vary depending on the time a speed test is carried out. The estimated fastest download speed BROADBAND: We understand that the standard broadband download speed at the property is around 21 Mbps, however