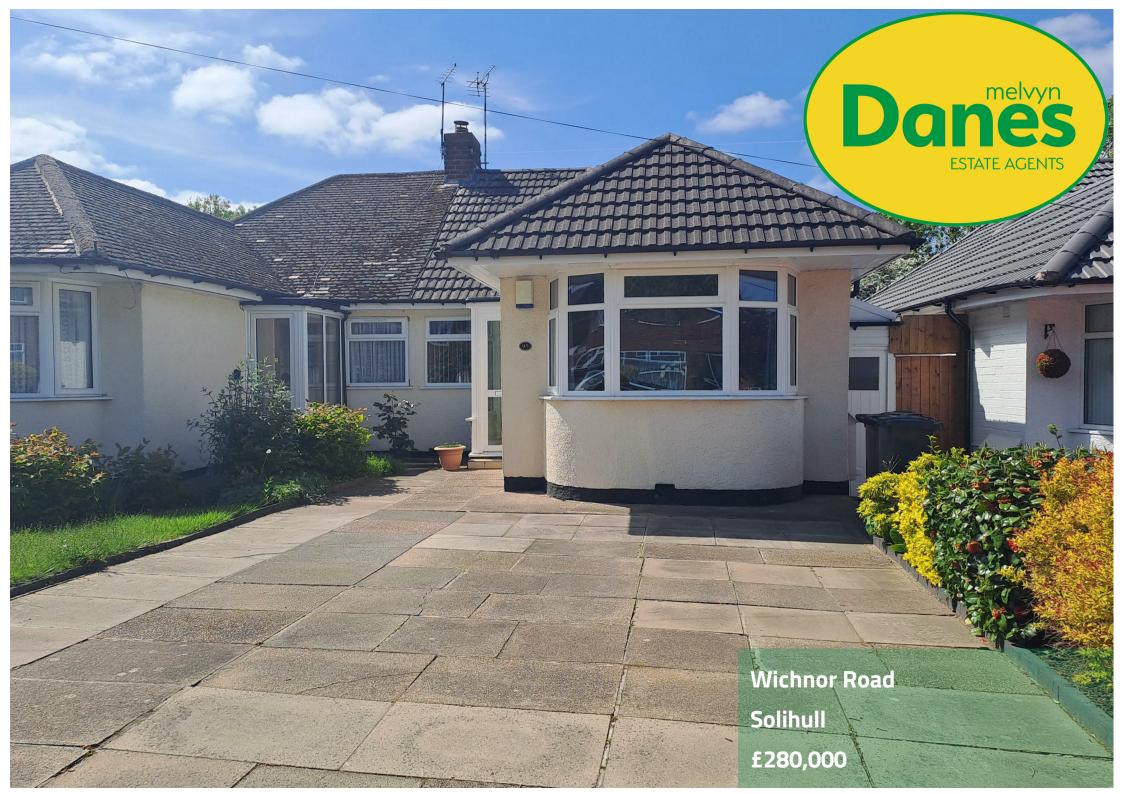

A well presented, extended semi detached bungalow on a popular road in Solihull. This well maintained property will suit anyone looking to downsize and is a superb location near to a good range of shops, facilities and transport links. Comprising porch, entrance hall, lounge, extended dining room, extended kitchen, three bedrooms (one being used as a dining area currently) and a re fitted shower room. Further benefiting from central heating, double glazing, driveway, rear garden and rear garage.

#### Council Tax Band: C 95 Wichnor Road Solihull B92 7QA

not be relied on and do not form part of any been made to ensure accuracy, they must guidance only and whilst every attempt has plans are approximate and quoted for general Please note that all measurements and floor