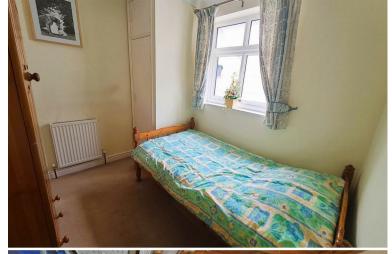

#### Bedroom Two

9' x 7'9 (2.74m x 2.36m)

### Bedroom Three/Dining Area

7'3 max x 9'7 max (2.21m max x 2.92m max)