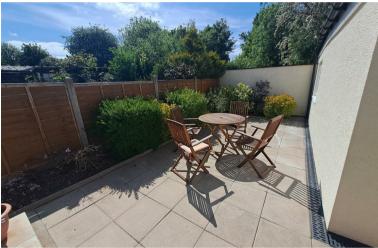

ng porch, entrance hall, lounge, extended dining room, extended kitchen, three bedrooms (one being used as a dining area currently) and a re fitted shower room. Further benefiting from central heating, double glazing, driveway, rear garden and rear garage.













#### Front

Porch

**Entrance Hall** 

# Lounge

11'10 max x 14'9 (3.61m max x 4.50m)

# **Extended Dining Room**

11'10 x 5' (3.61m x 1.52m)

#### Extended Kitchen

5'8 x 17'8 (1.73m x 5.38m)

#### Bedroom One

12'10 to bay x 10'10 max (3.91m to bay x 3.30m max)

#### Bedroom Two

9' x 7'9 (2.74m x 2.36m)

### Bedroom Three/Dining Area

7'3 max x 9'7 max (2.21m max x 2.92m max)

#### Re Fitted Shower Room

5'10 x 7'9 (1.78m x 2.36m)

## Covered Side Passage

Rear Garden

## Rear Garage

10'1 x 17'1 (3.07m x 5.21m)















Total area: approx. 73.2 sq. metres (788.0 sq. feet)

07/05/2025. Actual service availability at the property or speeds received may be different. currently achievable for the property post code area is around 1800 Mbps. Data taken from checker.ofcom.org.uk on please note that results will vary depending on the time a speed test is carried out. The estimated fastest download speed BROADBAND: We understand that the standard broadband download speed at the property is around 16 Mbps, however

07/05/2025). Please note that actual services available may be different depending on the particular circumstances, MOBILE: We understand that the property has limited current mobile coverage (data taken from checker.ofcom.org.uk on

precise location and network outages.

VIEWING: By appointment o