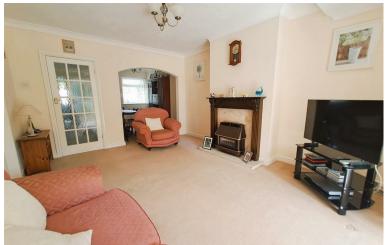

A well presented, extended semi detached bungalow on a popular road in Solihull. This well maintained property will suit anyone looking to downsize and is a superb location near to a good range of shops, facilities and transport links. Comprising porch, entrance hall, lounge, extended dining room, extended kitchen, three bedrooms (one being used as a dining area currently) and a re fitted shower room. Further benefiting from central heating, double glazing, driveway, rear garden and rear garage.













#### Front

Porch

**Entrance Hall** 

# Lounge

11'10 max x 14'9 (3.61m max x 4.50m)

# **Extended Dining Room**

11'10 x 5' (3.61m x 1.52m)

#### Extended Kitchen

5'8 x 17'8 (1.73m x 5.38m)

#### Bedroom One

12'10 to bay x 10'10 max (3.91m to bay x 3.30m max)

#### Bedroom Two

9' x 7'9 (2.74m x 2.36m)

### Bedroom Three/Dining Area

7'3 max x 9'7 max (2.21m max x 2.92m max)

#### Re Fitted Shower Room

5'10 x 7'9 (1.78m x 2.36m)

## Covered Side Passage

Rear Garden

## Rear Garage

10'1 x 17'1 (3.07m x 5.21m)















Total area: approx. 73.2 sq. metres (788.0 sq. feet)

07/05/2025. Actual service availability at the property or speeds received may be different. currently achievable for the property post code area is around 1800 Mbps. Data taken from checker.ofcom.o