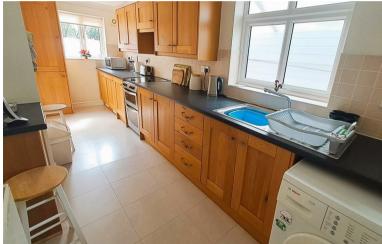

A well presented, extended semi detached bungalow on a popular road in Solihull. This well maintained property will suit anyone looking to downsize and is a superb location near to a good range of shops, facilities and transport links. Comprising porch, entrance hall, lounge, extended dining room, extended kitchen, three bedrooms (one being used as a dining area currently) and a re fitted shower room. Further benefiting from central heating, double glazing, driveway, rear garden and rear garage.













#### Front

Porch

**Entrance Hall** 

# Lounge

11'10 max x 14'9 (3.61m max x 4.50m)

# **Extended Dining Room**

11'10 x 5' (3.61m x 1.52m)

#### Extended Kitchen

5'8 x 17'8 (1.73m x 5.38m)

#### Bedroom One

12'10 to bay x 10'10 max (3.91m to bay x 3.30m max)

#### Bedroom Two

9' x 7'9 (2.74m x 2.36m)

### Bedroom Three/Dining Area

7'3 max x 9'7 max (2.21m max x 2.92m max)

#### Re Fitted Shower Room

5'10 x 7'9 (1.78m x 2.36m)

## Covered Side Passage

Rear Garden

## Rear Garage

10'1 x 17'1 (3.07m x 5.21m)















Total area: approx. 73.2 sq. metres (788.0 sq. feet)

07/05/2025. Actual service availability at the property or speeds received may be different. currently achievable for the property post code area is around 1800 Mbps. Data taken from checker.ofcom.org.uk