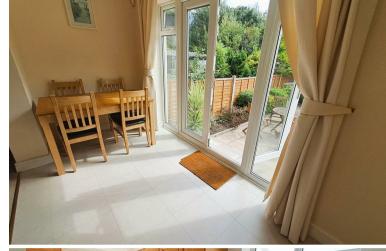

A well presented, extended semi detached bungalow on a popular road in Solihull. This well maintained property will suit anyone looking to downsize and is a superb location near to a good range of shops, facilities and transport links. Comprising porch, entrance hall, lounge, extended dining room, extended kitchen, three bedrooms (one being used as a dining area currently) and a re fitted shower room. Further benefiting from central heating, double glazing, driveway, rear garden and rear garage.













#### Front

Porch

**Entrance Hall** 

# Lounge

11'10 max x 14'9 (3.61m max x 4.50m)

# **Extended Dining Room**

11'10 x 5' (3.61m x 1.52m)

#### Extended Kitchen

5'8 x 17'8 (1.73m x 5.38m)

#### Bedroom One

12'10 to bay x 10'10 max (3.91m to bay x 3.30m max)

#### Bedroom Two

9' x 7'9 (2.74m x 2.36m)

### Bedroom Three/Dining Area

7'3 max x 9'7 max (2.21m max x 2.92m max)

#### Re Fitted Shower Room

5'10 x 7'9 (1.78m x 2.36m)

## Covered Side Passage

Rear Garden

## Rear Garage

10'1 x 17'1 (3.07m x 5.21m)















Total area: approx. 73.2 sq. metres (788.0 sq. feet)

07/05/2025. Actual service availability at the property or speeds received may be different. currently achievable for the property post code area is around 1800 Mbps. Data taken from checker.ofcom.org