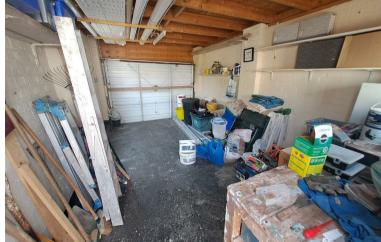

## Rear Garage

10'1 x 17'1 (3.07m x 5.21m)

Total area: approx. 73.2 sq. metres (788.0 sq. feet)

07/05/2025. Actual service availability at the property or speeds received may be different. currently achievable for the property post code area is around 1800 Mbps. Data taken from checker.ofcom.org.uk on please note that results will vary depending on the time a speed test is carried out. The estimated fastest download speed BROADBAND: We understand that the standard broadband download speed at the property is around 16 Mbps, however