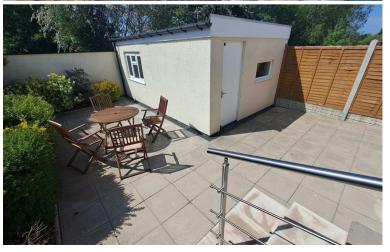

rising porch, entrance hall, lounge, extended dining room, extended kitchen, three bedrooms (one being used as a dining area currently) and a re fitted shower room. Further benefiting from central heating, double glazing, driveway, rear garden and rear garage.













#### Front

Porch

**Entrance Hall** 

# Lounge

11'10 max x 14'9 (3.61m max x 4.50m)

# **Extended Dining Room**

11'10 x 5' (3.61m x 1.52m)

#### Extended Kitchen

5'8 x 17'8 (1.73m x 5.38m)

#### Bedroom One

12'10 to bay x 10'10 max (3.91m to bay x 3.30m max)

#### Bedroom Two

9' x 7'9 (2.74m x 2.36m)

### Bedroom Three/Dining Area

7'3 max x 9'7 max (2.21m max x 2.92m max)

#### Re Fitted Shower Room

5'10 x 7'9 (1.78m x 2.36m)

## Covered Side Passage

Rear Garden

## Rear Garage

10'1 x 17'1 (3.07m x 5.21m)















Total area: approx. 73.2 sq. metres (788.0 sq. feet)

07/05/2025. Actual service availability at the property or speeds received may be different. currently achievable for the property post code area is around 1800 Mbps. Data taken from checker.ofcom.org.uk on please note that results will vary depending on the time a speed test is carried out. The estimated fastest download speed BROADBAND: We understand that the standard broadband download speed at the property is around 16 Mbps, however

07/05/2025). Please note that actual services available may be different depending on the particular circumstances, MOBILE: We understand that the property has limited current mobile coverage (data taken from checker.ofcom.org.uk on

precise location and network outages.

VIEWING: By appointme