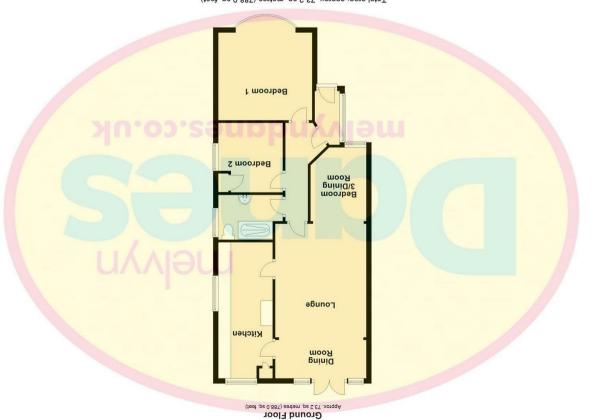

#### Front

Porch

**Entrance Hall** 

# Lounge

11'10 max x 14'9 (3.61m max x 4.50m)

# **Extended Dining Room**

11'10 x 5' (3.61m x 1.52m)

#### Extended Kitchen

5'8 x 17'8 (1.73m x 5.38m)

#### Bedroom One

12'10 to bay x 10'10 max (3.91m to bay x 3.30m max)

#### Bedroom Two

9' x 7'9 (2.74m x 2.36m)

### Bedroom Three/Dining Area

7'3 max x 9'7 max (2.21m max x 2.92m max)

#### Re Fitted Shower Room

5'10 x 7'9 (1.78m x 2.36m)

## Covered Side Passage

Rear Garden

## Rear Garage

10'1 x 17'1 (3.07m x 5.21m)

Total area: approx. 73.2 sq. metres (788.0 sq. feet)

07/05/2025. Actual service availability at the property or speeds received may be different. currently achievable for the property post code area is around 1800 Mbps. Data taken from checker.ofcom.org.uk on please note that results will vary depending on the time a speed test is carried out. The estimated fastest download speed BROADBAND: We understand that the standard broadband download speed at the property is around 16 Mbps, however

#### Council Tax Band: C 95 Wichnor Road Solihull B92 7QA

not be relied on and do not form part of any been made to ensure accuracy, they must guidance only and whilst every attempt has plans are approximate and quoted for general Please note that all measurements and floor