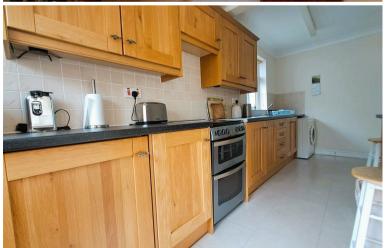

A well presented, extended semi detached bungalow on a popular road in Solihull. This well maintained property will suit anyone looking to downsize and is a superb location near to a good range of shops, facilities and transport links. Comprising porch, entrance hall, lounge, extended dining room, extended kitchen, three bedrooms (one being used as a dining area currently) and a re fitted shower room. Further benefiting from central heating, double glazing, driveway, rear garden and rear garage.













#### Front

Porch

**Entrance Hall** 

# Lounge

11'10 max x 14'9 (3.61m max x 4.50m)

# **Extended Dining Room**

11'10 x 5' (3.61m x 1.52m)

#### Extended Kitchen

5'8 x 17'8 (1.73m x 5.38m)

#### Bedroom One

12'10 to bay x 10'10 max (3.91m to bay x 3.30m max)

#### Bedroom Two

9' x 7'9 (2.74m x 2.36m)

### Bedroom Three/Dining Area

7'3 max x 9'7 max (2.21m max x 2.92m max)

#### Re Fitted Shower Room

5'10 x 7'9 (1.78m x 2.36m)

## Covered Side Passage

Rear Garden

## Rear Garage

10'1 x 17'1 (3.07m x 5.21m)















Total area: approx. 73.2 sq. metres (788.0 sq. feet)

07/05/2025. Actual service availability at the property or speeds received may be different. currently achievable for the property post code area is around 1800 Mbps. Data taken from checker.ofcom.org.uk on