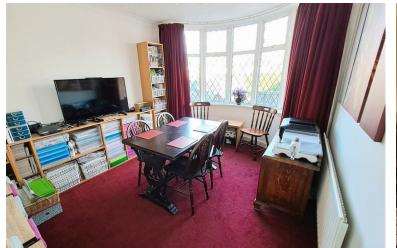

A well presented and extended semi detached house on a popular road in Sheldon with potential to extend further (STPP). This lovely property will make a great family home and is in a superb location near to a good range of shops, facilities and transport links. Comprising storm porch, entrance hall, dining room, extended lounge, extended kitchen and lobby to the ground floor. Upstairs there are three bedrooms and a four piece bathroom. Further benefiting from central heating, double glazing, driveway, side garage with WC and pleasant rear garden.













## Driveway

## Storm Porch

#### **Entrance Hall**

5'4 x 12'9 max (1.63m x 3.89m max)

# Dining Room

9'11 x 12'11 to bay (3.02m x 3.94m to bay)

## **Extended Lounge**

9'11 max x 20'9 (3.02m max x 6.32m)

### Extended Kitchen

8'3 x 18'10 (2.51m x 5.74m)

## Lobby

4'6 x 9'3 (1.37m x 2.82m)

## Landing

6'3 max x 7'6 (1.91m max x 2.29m)

## Bedroom One

9'11 max x 13' to bay (3.02m max x 3.96m to bay)

### Bedroom Two

9'11 max x 11'10 to bay (3.02m max x 3.61m to bay)

#### Bedroom Three

5'4 x 7'10 (1.63m x 2.39m)

## Bathroom

8'2 max x 7'1 max (2.49m max x 2.16m max)

## Rear Garden

Side Garage With WC

7'2 x 14'4 (2.18m x 4.37m)











Lyndon Playing Fields

GILBERTSTONE

Palkamero?

Brays Rd

#### **Ground Floor**

Approx. 77.1 sq. metres (830.2 sq. feet)



Tota