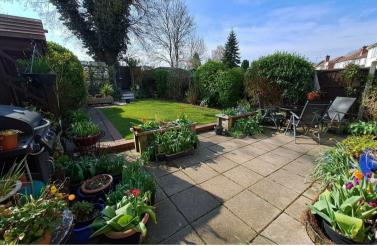

## Rear Garden

Side Garage With WC

7'2 x 14'4 (2.18m x 4.37m)

Lyndon Playing Fields

GILBERTSTONE

Palkamero?

Brays Rd