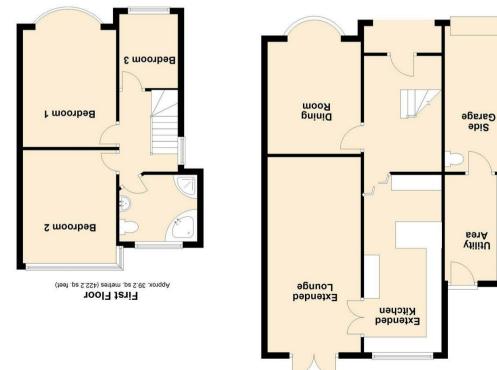

# Dining Room

9'11 x 12'11 to bay (3.02m x 3.94m to bay)

## **Extended Lounge**

9'11 max x 20'9 (3.02m max x 6.32m)

### Extended Kitchen

8'3 x 18'10 (2.51m x 5.74m)

## Lobby

4'6 x 9'3 (1.37m x 2.82m)

## Bedroom One

9'11 max x 13' to bay (3.02m max x 3.96m to bay)

### Bedroom Two

9'11 max x 11'10 to bay (3.02m max x 3.61m to bay)

#### Bedroom Three

5'4 x 7'10 (1.63m x 2.39m)

## Rear Garden

Side Garage With WC

7'2 x 14'4 (2.18m x 4.37m)

Lyndon Playing Fields

GILBERTSTONE

Palkamero?

Brays Rd

#### **Ground Floor**

Approx. 77.1 sq. metres (830.2 sq. feet)

Total area: approx. 116.4 sq. metres (1252.4 sq. feet)

07/04/2025. Actual service availability at the property or speeds received may be different. currently achievable for the property post code area is around 1800 Mbps. Data taken from checker.ofcom.org.uk on please note that results will vary depending on the time a speed test is carried out. The estimated fastest download speed BROADBAND: We understand that the standard broadband download speed at the property is around 16 Mbps, however