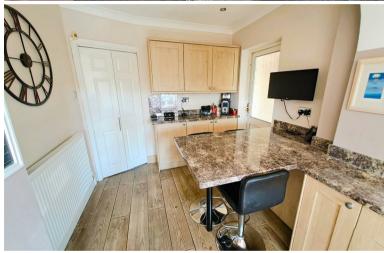

A well presented and extended semi detached house on a popular road in Sheldon with potential to extend further (STPP). This lovely property will make a great family home and is in a superb location near to a good range of shops, facilities and transport links. Comprising storm porch, entrance hall, dining room, extended lounge, extended kitchen and lobby to the ground floor. Upstairs there are three bedrooms and a four piece bathroom. Further benefiting from central heating, double glazing, driveway, side garage with WC and pleasant rear garden.













## Driveway

## Storm Porch

#### **Entrance Hall**

5'4 x 12'9 max (1.63m x 3.89m max)

# Dining Room

9'11 x 12'11 to bay (3.02m x 3.94m to bay)

## **Extended Lounge**

9'11 max x 20'9 (3.02m max x 6.32m)

### Extended Kitchen

8'3 x 18'10 (2.51m x 5.74m)

## Lobby

4'6 x 9'3 (1.37m x 2.82m)

## Landing

6'3 max x 7'6 (1.91m max x 2.29m)

## Bedroom One

9'11 max x 13' to bay (3.02m max x 3.96m to bay)

### Bedroom Two

9'11 max x 11'10 to bay (3.02m max x 3.61m to bay)

#### Bedroom Three

5'4 x 7'10 (1.63m x 2.39m)

## Bathroom

8'2 max x 7'1 max (2.49m max x 2.16m max)

## Rear Garden

Side Garage With WC

7'2 x 14'4 (2.18m x 4.37m)











Lyndon Playing Fields

GILBERTSTONE

Palkamero?

Brays Rd

#### **Ground Floor**

Approx. 77.1 sq. metres (830.2 sq. feet)



Total area: