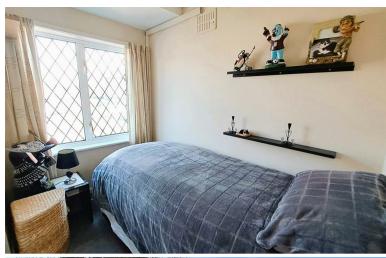

## Bedroom One

9'11 max x 13' to bay (3.02m max x 3.96m to bay)

### Bedroom Two

9'11 max x 11'10 to bay (3.02m max x 3.61m to bay)

#### Bedroom Three

5'4 x 7'10 (1.63m x 2.39m)