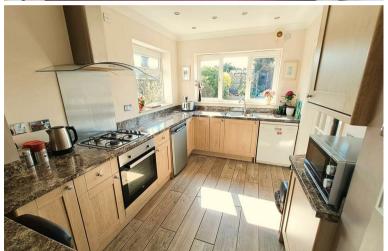

A well presented and extended semi detached house on a popular road in Sheldon with potential to extend further (STPP). This lovely property will make a great family home and is in a superb location near to a good range of shops, facilities and transport links. Comprising storm porch, entrance hall, dining room, extended lounge, extended kitchen and lobby to the ground floor. Upstairs there are three bedrooms and a four piece bathroom. Further benefiting from central heating, double glazing, driveway, side garage with WC and pleasant rear garden.













## Driveway

## Storm Porch

#### **Entrance Hall**

5'4 x 12'9 max (1.63m x 3.89m max)

# Dining Room

9'11 x 12'11 to bay (3.02m x 3.94m to bay)

## **Extended Lounge**

9'11 max x 20'9 (3.02m max x 6.32m)

### Extended Kitchen

8'3 x 18'10 (2.51m x 5.74m)

## Lobby

4'6 x 9'3 (1.37m x 2.82m)

## Landing

6'3 max x 7'6 (1.91m max x 2.29m)

## Bedroom One

9'11 max x 13' to bay (3.02m max x 3.96m to bay)

### Bedroom Two

9'11 max x 11'10 to bay (3.02m max x 3.61m to bay)

#### Bedroom Three

5'4 x 7'10 (1.63m x 2.39m)

## Bathroom

8'2 max x 7'1 max (2.49m max x 2.16m max)

## Rear Garden

Side Garage With WC

7'2 x 14'4 (2.18m x 4.37m)











Lyndon Playing Fields

GILBERTSTONE

Palkamero?

Brays Rd

#### **Ground Floor**

Approx. 77.1 sq. metres (830.2 sq. feet)



Total