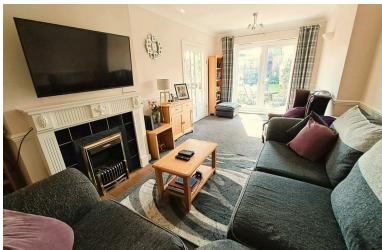

A well presented and extended semi detached house on a popular road in Sheldon with potential to extend further (STPP). This lovely property will make a great family home and is in a superb location near to a good range of shops, facilities and transport links. Comprising storm porch, entrance hall, dining room, extended lounge, extended kitchen and lobby to the ground floor. Upstairs there are three bedrooms and a four piece bathroom. Further benefiting from central heating, double glazing, driveway, side garage with WC and pleasant rear garden.













## Driveway

## Storm Porch

#### **Entrance Hall**

5'4 x 12'9 max (1.63m x 3.89m max)

# Dining Room

9'11 x 12'11 to bay (3.02m x 3.94m to bay)

## **Extended Lounge**

9'11 max x 20'9 (3.02m max x 6.32m)

### Extended Kitchen

8'3 x 18'10 (2.51m x 5.74m)

## Lobby

4'6 x 9'3 (1.37m x 2.82m)

## Landing

6'3 max x 7'6 (1.91m max x 2.29m)

## Bedroom One

9'11 max x 13' to bay (3.02m max x 3.96m to bay)

### Bedroom Two

9'11 max x 11'10 to bay (3.02m max x 3.61m to bay)

#### Bedroom Three

5'4 x 7'10 (1.63m x 2.39m)

## Bathroom

8'2 max x 7'1 max (2.49m max x 2.16m max)

## Rear Garden

Side Garage With WC

7'2 x 14'4 (2.18m x 4.37m)











Lyndon Playing Fields

GILBERTSTONE

Palkamero?

Brays Rd

#### **Ground Floor**

Approx. 77.1 sq. metres (830.2 sq. feet)



Total area