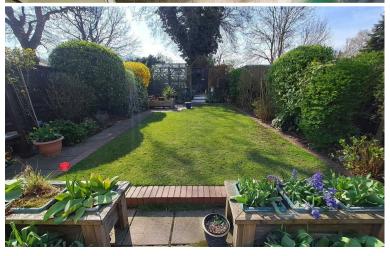

## Rear Garden

Side Garage With WC

7'2 x 14'4 (2.18m x 4.37m)

Lyndon Playing Fields

GILBERTSTONE

Palkamero?

Brays Rd