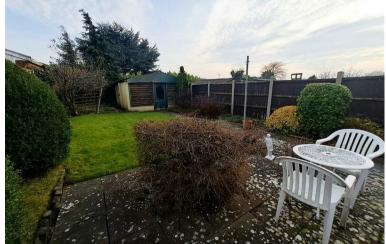

#### Rear Garden

Rear Garage

Total area: approx. 69.5 sq. metres (747.8 sq. feet)

19/02/2025. Actual service availability at the property or speeds received may be different. currently achievable for the property post code area is around 1800 Mbps. Data taken from checker.ofcom.org.uk on please note that results will vary depending on the time a speed test is carried out. The estimated fastest download speed BROADBAND: We understand that the standard broadband download speed at the property is around 8 Mbps, however