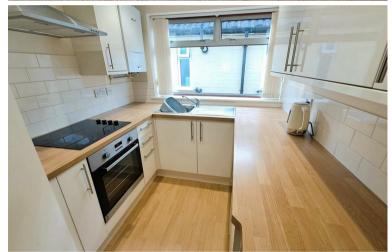

A well presented and recently redecorated two bedroom semi detached bungalow with NO ONWARD CHAIN. This lovely property will suit anyone looking to downsize or anyone with limited mobility and is ready to move into. In a great location near to a range of shops, facilities and transport links and comprising: enclosed porch, entrance hall, lounge, sun lounge, re fitted kitchen, two bedrooms and re fitted shower room. Further benefiting from central heating, majority double glazing, gardens to the front and rear and rear garage.













## Front Garden

#### **Enclosed Porch**

6'9 max x 4'6 max (2.06m max x 1.37m max)

#### **Entrance Hall**

5'8 max x 13'2 max (1.73m max x 4.01m max)

## Lounge

18'6 max x 11'3 (5.64m max x 3.43m)

# Sun Lounge

22'4 x 6'2 (6.81m x 1.88m)

## Re Fitted Kitchen

6'11 max x 7'7 max (2.11m max x 2.31m max)

### Re Fitted Shower Room

5' x 7'8 (1.52m x 2.34m)

#### Bedroom One

10'11 max x 12'4 to bay (3.33m max x 3.76m to bay)

#### Bedroom Two

7'3 max x 9'7 max (2.21m max x 2.92m max)

#### Rear Garden

Rear Garage









Total area: approx. 69.5 sq. metres (747.8 sq. feet)

19/02/2025. Actual service availability at the property or speeds received may be different. currently achievable for the property post code area is around 1800 Mbps. Data taken from checker.ofcom.org.uk