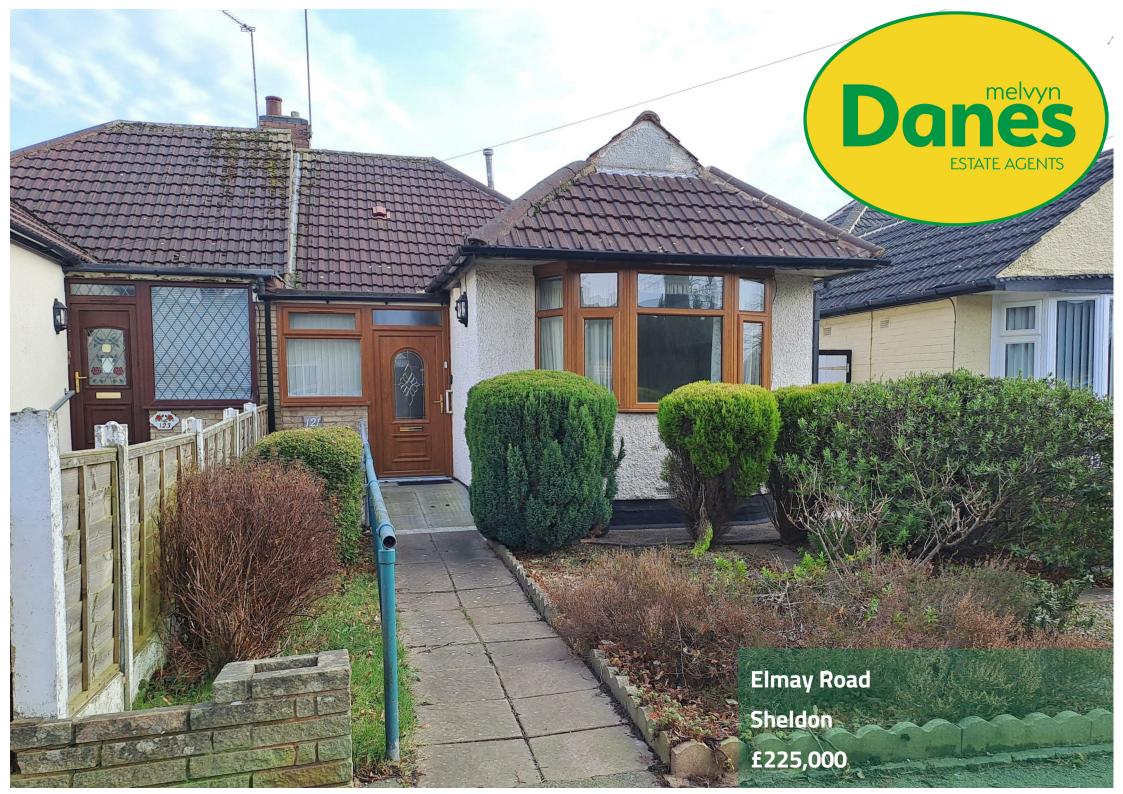

A well presented and recently redecorated two bedroom semi detached bungalow with NO ONWARD CHAIN. This lovely property will suit anyone looking to downsize or anyone with limited mobility and is ready to move into. In a great location near to a range of shops, facilities and transport links and comprising: enclosed porch, entrance hall, lounge, sun lounge, re fitted kitchen, two bedrooms and re fitted shower room. Further benefiting from central heating, majority double glazing, gardens to the front and rear and rear garage.

## Front Garden

#### Council Tax Band: C 121 Elmay Road Sheldon Birmingham B26 2QU

not be relied on and do not form part of any

been made to ensure accuracy, they must guidance only and whilst every attempt has plans are approximate and quoted for general