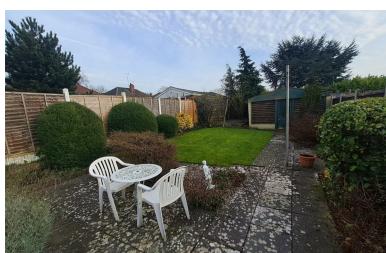

#### Rear Garden

Rear Garage

Total area: approx. 69.5 sq. metres (747.8 sq. feet)

19/02/2025. Actual service availability at the property or speeds received may be different. currently achievable for the property post code area is around 1800 Mbps. Data taken from checker.ofcom.org.uk on please note that results will vary depending on the time a speed test is carried out. The estimated fastest download speed BROADBAND: We understand that the standard broadband download speed at the property is around 8 Mbps, however