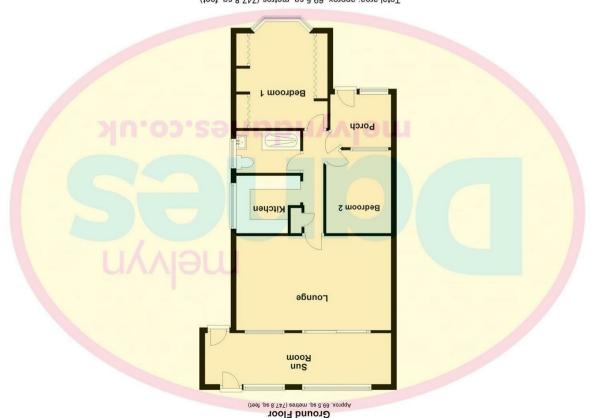

#### **Enclosed Porch**

6'9 max x 4'6 max (2.06m max x 1.37m max)

#### **Entrance Hall**

5'8 max x 13'2 max (1.73m max x 4.01m max)

## Lounge

18'6 max x 11'3 (5.64m max x 3.43m)

# Sun Lounge

22'4 x 6'2 (6.81m x 1.88m)

## Re Fitted Kitchen

6'11 max x 7'7 max (2.11m max x 2.31m max)

### Re Fitted Shower Room

5' x 7'8 (1.52m x 2.34m)

#### Bedroom One

10'11 max x 12'4 to bay (3.33m max x 3.76m to bay)

#### Bedroom Two

7'3 max x 9'7 max (2.21m max x 2.92m max)

#### Rear Garden

Rear Garage

Total area: approx. 69.5 sq. metres (747.8 sq. feet)

19/02/2025. Actual service availability at the property or speeds received may be different. currently achievable for the property post code area is around 1800 Mbps. Data taken from checker.ofcom.org.uk on please note that results will vary depending on the time a speed test is carried out. The estimated fastest download speed BROADBAND: We understand that the standard broadband download speed at the property is around 8 Mbps, however