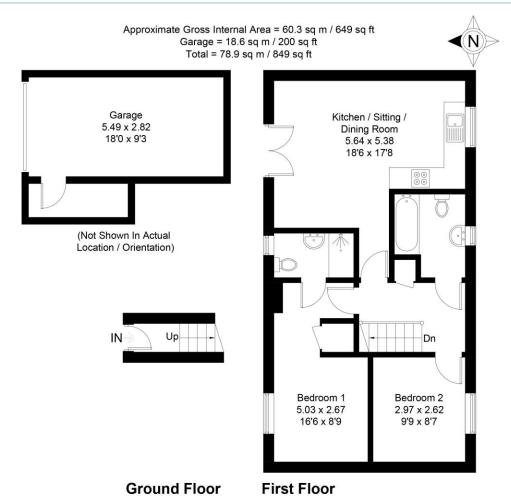

# **FEATURES:**

- Fitted Kitchen
- Open plan Sitting/Dining Room with Juliette balcony
- Two double bedrooms, master with en-suite & family bathroom
- Single garage
- Ideal investment opportunity or first purchase
- Built-in storage in master bedroom

#### **DESCRIPTION**

Bay Tree Estates is delighted to offer for sale this well-presented coach house which is situated on Wish Field Drive. The property has been well maintained and there is also the benefit of gas fired central heating and double-glazed windows. The property briefly comprises; front door to the entrance hall with stairs to the first-floor landing and all accommodation. The light and bright living / dining room with Juliette balcony opens to the modern fitted kitchen. The master bedroom benefits from an en-suite shower room and bedroom two is also a double. There is a contemporary family bathroom also accessed from the landing. At the rear of the property is the single garage, which has an up and over door, power and light.

Created by BAY TREE ESTATES - Telephone 01243 850451.

These plans are for representation purposes only as defined by RICS - Code of Measuring Practice. Not to scale.(ID1017293)

DISCLAIMER: Property Misdescriptions Act 1991 - Bay Tree Estates would like to highlight that the sales particulars have been generated in good faith to offer prospective purchasers a fair overview of the property. A structural survey has not been carried out, nor have any of the property's appliances, services or facilities been tested. Any measurements (of distance or area) including those in descriptions, on maps or plans are given as a guide only and should not be solely relied upon for carpets or furnishings.