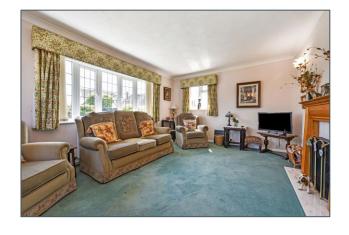

#### **DESCRIPTION**

18 Overdown Road is a superb, detached, two-bedroom bungalow set in delightful gardens in a quiet location. The front door opens into a spacious entrance hall with space for occasional seating or storage, an airing cupboard and doors to all other rooms. The triple aspect sitting room has a large bay window to the front and a fireplace. The kitchen breakfast room, toward the rear of the property, has a range of fitted storage units and space for appliances, room for dining, and a door through to the sunroom. There are two double bedrooms; bedroom 1 with a window to front and side and a range of fitted wardrobes, and a further dual aspect double bedroom with windows to rear and side. The wet room has a large walk-in shower, a W.C. and wash hand basin. The sunroom which runs across the rear of the bungalow has a large, walk-in storage cupboard and offers a further space for dining or seating with views over the gardens and double doors to access it. Both front and rear gardens are real features of the property, having been well-maintained. The rear garden is mainly laid to lawn with mature boundaries to two sides; a terrace adjacent to the rear of the bungalow which runs round to the summerhouse in the rear corner. There is also a greenhouse and a door to the side of the 20ft x 14ft garage which also has an up and over door to the front. There are gates on both sides of the property giving access to the front, where there is a further lawn with pretty boundaries and a driveway offering parking for several vehicles.