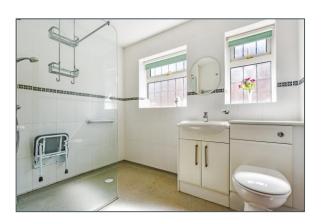

#### **DESCRIPTION**

18 Overdown Road is a superb, detached, two-bedroom bungalow set in delightful gardens in a quiet location. The front door opens into a spacious entrance hall with space for occasional seating or storage, an airing cupboard and doors to all other rooms. The triple aspect sitting room has a large bay window to the front and a fireplace. The kitchen breakfast room, toward the rear of the property, has a range of fitted storage units and space for appliances, room for dining, and a door through to the sunroom. There are two double bedrooms; bedroom 1 with a window to front and side and a range of fitted wardrobes, and a further dual aspect double bedroom with windows to rear and side. The wet room has a large walk-in shower, a W.C. and wash hand basin. The sunroom which runs across the rear of the bungalow has a large, walk-in storage cupboard and offers a further space for dining or seating with views over the gardens and double doors to access it. Both front and rear gardens are real features of the property, having been well-maintained. The rear garden is mainly laid to lawn with mature boundaries to two sides; a terrace adjacent to the rear of the bungalow which runs round to the summerhouse in the rear corner. There is also a greenhouse and a door to the side of the 20ft x 14ft garage which also has an up and over door to the front. There are gates on both sides of the property giving access to the front, where there is a further lawn with pretty boundaries and a driveway offering parking for several vehicles.