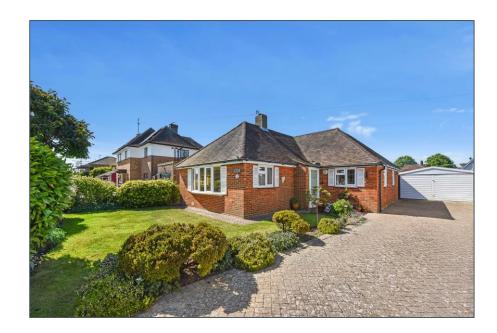

## **OVERDOWN ROAD**

Felpham West Sussex

# £425,000 Freehold

Well-presented two-bedroom detached bungalow with pretty gardens and located in quiet, sought-after location

#### **DESCRIPTION**

18 Overdown Road is a superb, detached, two-bedroom bungalow set in delightful gardens in a quiet location. The front door opens into a spacious entrance hall with space for occasional seating or storage, an airing cupboard and doors to all other rooms. The triple aspect sitting room has a large bay window to the front and a fireplace. The kitchen breakfast room, toward the rear of the property, has a range of fitted storage units and space for appliances, room for dining, and a door through to the sunroom. There are two double bedrooms; bedroom 1 with a window to front and side and a range of fitted wardrobes, and a further dual aspect double bedroom with windows to rear and side. The wet room has a large walk-in shower, a W.C. and wash hand basin. The sunroom which runs across the rear of the bungalow has a large, walk-in storage cupboard and offers a further space for dining or seating with views over the gardens and double doors to access it. Both front and rear gardens are real features of the property, having been well-maintained. The rear garden is mainly laid to lawn with mature boundaries to two sides; a terrace adjacent to the rear of the bungalow which runs round to the summerhouse in the rear corner. There is also a greenhouse and a door to the side of the 20ft x 14ft garage which also has an up and over door to the front. There are gates on both sides of the property giving access to the front, where there is a further lawn with pretty boundaries and a driveway offering parking for several vehicles.