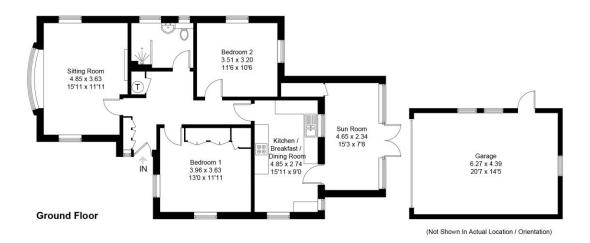

Approximate Gross Internal Area = 89.8 sq m / 966 sq ft Garage = 27.5 sq m / 296 sq ft Total = 117.3 sq m / 1262 sq ft

#### Created by BAY TREE ESTATES - Telephone 01243 850451.

These plans are for representation purposes only as defined by RICS - Code of Measuring Practice. Not to scale.(ID1203870)

DISCLAIMER: Property Misdescriptions Act 1991 - Bay Tree Estates would like to highlight that the sales particulars have been generated in good faith to offer prospective purchasers a fair overview of the property. A structural survey has not been carried out, nor have any of the property's appliances, services or facilities been tested. Any measurements (of distance or area) including those in descriptions, on maps or plans are given as a guide only and should not be solely relied upon for carpets or furnishings.