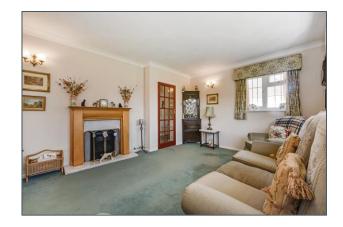

#### **DESCRIPTION**

18 Overdown Road is a superb, detached, two-bedroom bungalow set in delightful gardens in a quiet location. The front door opens into a spacious entrance hall with space for occasional seating or storage, an airing cupboard and doors to all other rooms. The triple aspect sitting room has a large bay window to the front and a fireplace. The kitchen breakfast room, toward the rear of the property, has a range of fitted storage units and space for appliances, room for dining, and a door through to the sunroom. There are two double bedrooms; bedroom 1 with a window to front and side and a range of fitted wardrobes, and a further dual aspect double bedroom with windows to rear and side. The wet room has a large walk-in shower, a W.C. and wash hand basin. The sunroom which runs across the rear of the bungalow has a large, walk-in storage cupboard and offers a further space for dining or seating with views over the gardens and double doors to access it. Both front and rear gardens are real features of the property, having been well-maintained. The rear garden is mainly laid to lawn with mature boundaries to two sides; a terrace adjacent to the rear of the bungalow which runs round to the summerhouse in the rear corner. There is also a greenhouse and a door to the side of the 20ft x 14ft garage which also has an up and over door to the front. There are gates on both sides of the property giving access to the front, where there is a further lawn with pretty boundaries and a driveway offering parking for several vehicles.