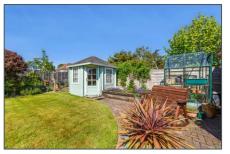

#### **DESCRIPTION**

18 Overdown Road is a superb, detached, two-bedroom bungalow set in delightful gardens in a quiet location. The front door opens into a spacious entrance hall with space for occasional seating or storage, an airing cupboard and doors to all other rooms. The triple aspect sitting room has a large bay window to the front and a fireplace. The kitchen breakfast room, toward the rear of the property, has a range of fitted storage units and space for appliances, room for dining, and a door through to the sunroom. There are two double bedrooms; bedroom 1 with a window to front and side and a range of fitted wardrobes, and a further dual aspect double bedroom with windows to rear and side. The wet room has a large walk-in shower, a W.C. and wash hand basin. The sunroom which runs across the rear of the bungalow has a large, walk-in storage cupboard and offers a further space for dining or seating with views over the gardens and double doors to access it. Both front and rear gardens are real features of the property, having been well-maintained. The rear garden is mainly laid to lawn with mature boundaries to two sides; a terrace adjacent to the rear of the bungalow which runs round to the summerhouse in the rear corner. There is also a greenhouse and a door to the side of the 20ft x 14ft garage which also has an up and over door to the front. There are gates on both sides of the property giving access to the front, where there is a further lawn with pretty boundaries and a driveway offering parking for several vehicles.