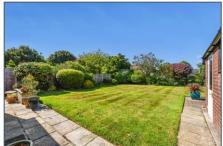

#### **DESCRIPTION**

18 Overdown Road is a superb, detached, two-bedroom bungalow set in delightful gardens in a quiet location. The front door opens into a spacious entrance hall with space for occasional seating or storage, an airing cupboard and doors to all other rooms. The triple aspect sitting room has a large bay window to the front and a fireplace. The kitchen breakfast room, toward the rear of the property, has a range of fitted storage units and space for appliances, room for dining, and a door through to the sunroom. There are two double bedrooms; bedroom 1 with a window to front and side and a range of fitted wardrobes, and a further dual aspect double bedroom with windows to rear and side. The wet room has a large walk-in shower, a W.C. and wash hand basin. The sunroom which runs across the rear of the bungalow has a large, walk-in storage cupboard and offers a further space for dining or seating with views over the gardens and double doors to access it. Both front and rear gardens are real features of the property, having been well-maintained. The rear garden is mainly laid to lawn with mature boundaries to two sides; a terrace adjacent to the rear of the bungalow which runs round to the summerhouse in the rear corner. There is also a greenhouse and a door to the side of the 20ft x 14ft garage which also has an up and over door to the front. There are gates on both sides of the property giving access to the front, where there is a further lawn with pretty boundaries and a driveway offering parking for several vehicles.