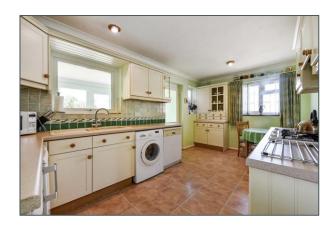

#### **DESCRIPTION**

18 Overdown Road is a superb, detached, two-bedroom bungalow set in delightful gardens in a quiet location. The front door opens into a spacious entrance hall with space for occasional seating or storage, an airing cupboard and doors to all other rooms. The triple aspect sitting room has a large bay window to the front and a fireplace. The kitchen breakfast room, toward the rear of the property, has a range of fitted storage units and space for appliances, room for dining, and a door through to the sunroom. There are two double bedrooms; bedroom 1 with a window to front and side and a range of fitted wardrobes, and a further dual aspect double bedroom with windows to rear and side. The wet room has a large walk-in shower, a W.C. and wash hand basin. The sunroom which runs across the rear of the bungalow has a large, walk-in storage cupboard and offers a further space for dining or seating with views over the gardens and double doors to access it. Both front and rear gardens are real features of the property, having been well-maintained. The rear garden is mainly laid to lawn with mature boundaries to two sides; a terrace adjacent to the rear of the bungalow which runs round to the summerhouse in the rear corner. There is also a greenhouse and a door to the side of the 20ft x 14ft garage which also has an up and over door to the front. There are gates on both sides of the property giving access to the front, where there is a further lawn with pretty boundaries and a driveway offering parking for several vehicles.