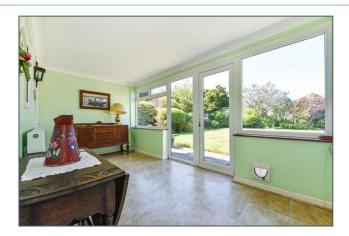

#### **DESCRIPTION**

18 Overdown Road is a superb, detached, two-bedroom bungalow set in delightful gardens in a quiet location. The front door opens into a spacious entrance hall with space for occasional seating or storage, an airing cupboard and doors to all other rooms. The triple aspect sitting room has a large bay window to the front and a fireplace. The kitchen breakfast room, toward the rear of the property, has a range of fitted storage units and space for appliances, room for dining, and a door through to the sunroom. There are two double bedrooms; bedroom 1 with a window to front and side and a range of fitted wardrobes, and a further dual aspect double bedroom with windows to rear and side. The wet room has a large walk-in shower, a W.C. and wash hand basin. The sunroom which runs across the rear of the bungalow has a large, walk-in storage cupboard and offers a further space for dining or seating with views over the gardens and double doors to access it. Both front and rear gardens are real features of the property, having been well-maintained. The rear garden is mainly laid to lawn with mature boundaries to two sides; a terrace adjacent to the rear of the bungalow which runs round to the summerhouse in the rear corner. There is also a greenhouse and a door to the side of the 20ft x 14ft garage which also has an up and over door to the front. There are gates on both sides of the property giving access to the front, where there is a further lawn with pretty boundaries and a driveway offering parking for several vehicles.