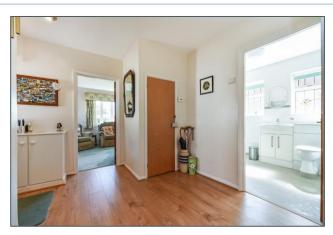

#### **DESCRIPTION**

18 Overdown Road is a superb, detached, two-bedroom bungalow set in delightful gardens in a quiet location. The front door opens into a spacious entrance hall with space for occasional seating or storage, an airing cupboard and doors to all other rooms. The triple aspect sitting room has a large bay window to the front and a fireplace. The kitchen breakfast room, toward the rear of the property, has a range of fitted storage units and space for appliances, room for dining, and a door through to the sunroom. There are two double bedrooms; bedroom 1 with a window to front and side and a range of fitted wardrobes, and a further dual aspect double bedroom with windows to rear and side. The wet room has a large walk-in shower, a W.C. and wash hand basin. The sunroom which runs across the rear of the bungalow has a large, walk-in storage cupboard and offers a further space for dining or seating with views over the gardens and double doors to access it. Both front and rear gardens are real features of the property, having been well-maintained. The rear garden is mainly laid to lawn with mature boundaries to two sides; a terrace adjacent to the rear of the bungalow which runs round to the summerhouse in the rear corner. There is also a greenhouse and a door to the side of the 20ft x 14ft garage which also has an up and over door to the front. There are gates on both sides of the property giving access to the front, where there is a further lawn with pretty boundaries and a driveway offering parking for several vehicles.