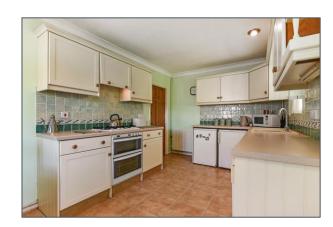

#### **DESCRIPTION**

18 Overdown Road is a superb, detached, two-bedroom bungalow set in delightful gardens in a quiet location. The front door opens into a spacious entrance hall with space for occasional seating or storage, an airing cupboard and doors to all other rooms. The triple aspect sitting room has a large bay window to the front and a fireplace. The kitchen breakfast room, toward the rear of the property, has a range of fitted storage units and space for appliances, room for dining, and a door through to the sunroom. There are two double bedrooms; bedroom 1 with a window to front and side and a range of fitted wardrobes, and a further dual aspect double bedroom with windows to rear and side. The wet room has a large walk-in shower, a W.C. and wash hand basin. The sunroom which runs across the rear of the bungalow has a large, walk-in storage cupboard and offers a further space for dining or seating with views over the gardens and double doors to access it. Both front and rear gardens are real features of the property, having been well-maintained. The rear garden is mainly laid to lawn with mature boundaries to two sides; a terrace adjacent to the rear of the bungalow which runs round to the summerhouse in the rear corner. There is also a greenhouse and a door to the side of the 20ft x 14ft garage which also has an up and over door to the front. There are gates on both sides of the property giving access to the front, where there is a further lawn with pretty boundaries and a driveway offering parking for several vehicles.