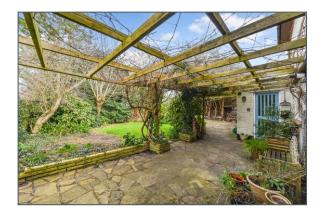

The south facing front gardens are a real feature of this home, with areas of lawn, mature boundaries and shrubs and a stoned pathway leading to the front gate and access onto Middleton Road. At the rear of the property there is further rear garden space offering driveway parking for several vehicles, a lawned area, a pergola covered terrace adjacent to the rear of the house, double gates giving access to Guernsey Farm Lane. There is also access to the garage via a single door and an up and over door.