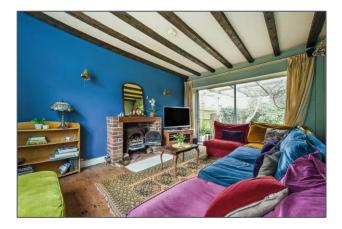

### DESCRIPTION

Old Guernsey Farmhouse is a handsome house offering spacious accommodation in a private and secluded location. The front porch opens into the inner lobby with a door to the dual aspect sitting room with wooden flooring, windows to front, sliding doors to the rear terrace, a fireplace and log burning stove. The farmhouse style kitchen has a range of wooden fitted units, wooden work tops, a fridge freezer, butler sink, a Rayburn cooker and a large understairs pantry with space for two white goods. There is also a door to the rear porch where there is a W.C. and door to the rear. The open plan kitchen dining room has a door into the rear of the garage which has been made into a separate space with sliding doors to the front garden and double doors to the south facing orangery which provides lovely views over the gardens and access via double doors. On the first floor there are three bedrooms; bedroom 1 with an ensuite shower, bedroom 2 with front aspect and bedroom 3 with side aspect and fitted cupboards.