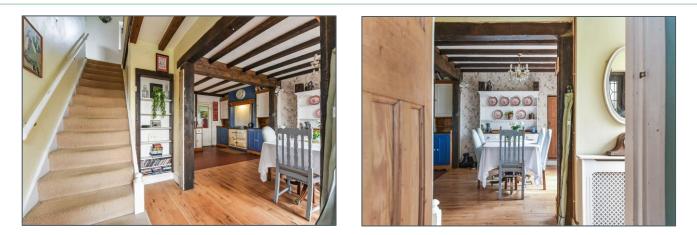

### DESCRIPTION

Old Guernsey Farmhouse is a handsome house offering spacious accommodation in a private and secluded location. The front porch opens into the inner lobby with a door to the dual aspect sitting room with wooden flooring, windows to front, sliding doors to the rear terrace, a fireplace and log burning stove. The farmhouse style kitchen has a range of wooden fitted units, wooden work tops, a fridge freezer, butler sink, a Rayburn cooker and a large understairs pantry with space for two white goods. There is also a door to the rear porch where there is a W.C. and door to the rear. The open plan kitchen dining room has a door into the rear of the garage which has been made into a separate space with sliding doors to the front garden and double doors to the south facing orangery which provides lovely views over the gardens and access via double doors. On the first floor there are three bedrooms; bedroom 1 with an ensuite shower, bedroom 2 with front aspect and bedroom 3 with side aspect and fitted cupboards.