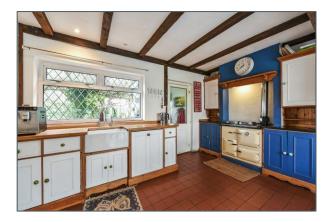

### DESCRIPTION

Old Guernsey Farmhouse is a handsome house offering spacious accommodation in a private and secluded location. The front porch opens into the inner lobby with a door to the dual aspect sitting room with wooden flooring, windows to front, sliding doors to the rear terrace, a fireplace and log burning stove. The farmhouse style kitchen has a range of wooden fitted units, wooden work tops, a fridge freezer, butler sink, a Rayburn cooker and a large understairs pantry with space for two white goods. There is also a door to the rear porch where there is a W.C. and door to the rear. The open plan kitchen dining room has a door into the rear of the garage which has been made into a separate space with sliding doors to the front garden and double doors to the south facing orangery which provides lovely views over the gardens and access via double doors. On the first floor there are three bedrooms; bedroom 1 with an ensuite shower, bedroom 2 with front aspect and bedroom 3 with side aspect and fitted cupboards.