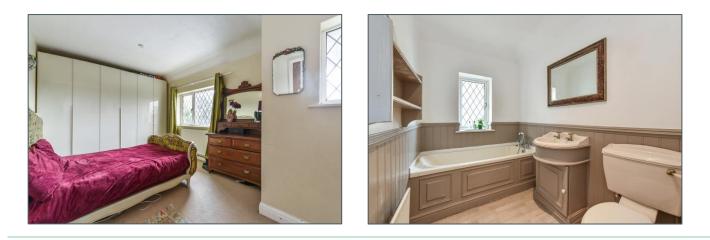

### DESCRIPTION

Old Guernsey Farmhouse is a handsome house offering spacious accommodation in a private and secluded location. The front porch opens into the inner lobby with a door to the dual aspect sitting room with wooden flooring, windows to front, sliding doors to the rear terrace, a fireplace and log burning stove. The farmhouse style kitchen has a range of wooden fitted units, wooden work tops, a fridge freezer, butler sink, a Rayburn cooker and a large understairs pantry with space for two white goods. There is also a door to the rear porch where there is a W.C. and door to the rear. The open plan kitchen dining room has a door into the rear of the garage which has been made into a separate space with sliding doors to the front garden and double doors to the south facing orangery which provides lovely views over the gardens and access via double doors. On the first floor there are three bedrooms; bedroom 1 with an ensuite shower, bedroom 2 with front aspect and bedroom 3 with side aspect and fitted cupboards.