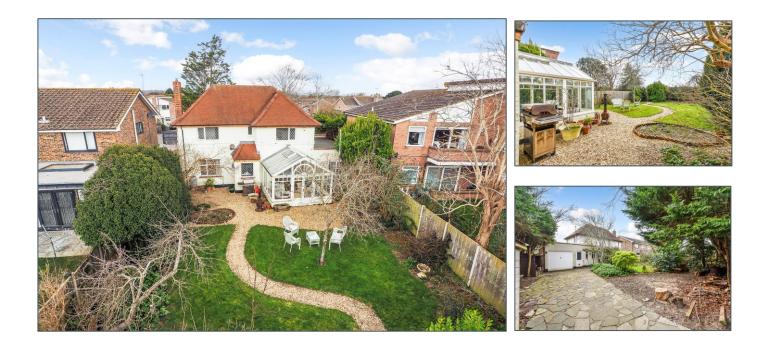

### DESCRIPTION

Old Guernsey Farmhouse is a handsome house offering spacious accommodation in a private and secluded location. The front porch opens into the inner lobby with a door to the dual aspect sitting room with wooden flooring, windows to front, sliding doors to the rear terrace, a fireplace and log burning stove. The farmhouse style kitchen has a range of wooden fitted units, wooden work tops, a fridge freezer, butler sink, a Rayburn cooker and a large understairs pantry with space for two white goods. There is also a door to the rear porch where there is a W.C. and door to the rear. The open plan kitchen dining room has a door into the rear of the garage which has been made into a separate space with sliding doors to the front garden and double doors to the south facing orangery which provides lovely views over the gardens and access via double doors. On the first floor there are three bedrooms; bedroom 1 with an ensuite shower, bedroom 2 with front aspect and bedroom 3 with side aspect and fitted cupboards.

The south facing front gardens are a real feature of this home, with areas of lawn, mature boundaries and shrubs and a stoned pathway leading to the front gate and access onto Middleton Road. At the rear of the property there is further rear garden space offering driveway parking for several vehicles, a lawned area, a pergola covered terrace adjacent to the rear of the house, double gates giving access to Guernsey Farm Lane. There is also access to the garage via a single door and an up and over door.