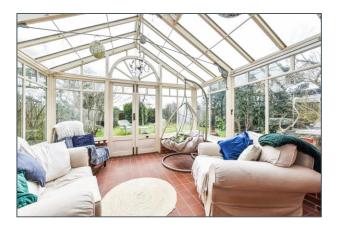

### DESCRIPTION

Old Guernsey Farmhouse is a handsome house offering spacious accommodation in a private and secluded location. The front porch opens into the inner lobby with a door to the dual aspect sitting room with wooden flooring, windows to front, sliding doors to the rear terrace, a fireplace and log burning stove. The farmhouse style kitchen has a range of wooden fitted units, wooden work tops, a fridge freezer, butler sink, a Rayburn cooker and a large understairs pantry with space for two white goods. There is also a door to the rear porch where there is a W.C. and door to the rear. The open plan kitchen dining room has a door into the rear of the garage which has been made into a separate space with sliding doors to the front garden and double doors to the south facing orangery which provides lovely views over the gardens and access via double doors. On the first floor there are three bedrooms; bedroom 1 with an ensuite shower, bedroom 2 with front aspect and bedroom 3 with side aspect and fitted cupboards.