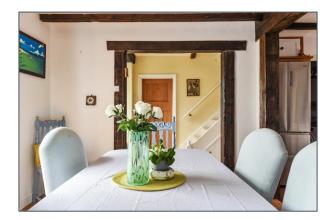

### DESCRIPTION

Old Guernsey Farmhouse is a handsome house offering spacious accommodation in a private and secluded location. The front porch opens into the inner lobby with a door to the dual aspect sitting room with wooden flooring, windows to front, sliding doors to the rear terrace, a fireplace and log burning stove. The farmhouse style kitchen has a range of wooden fitted units, wooden work tops, a fridge freezer, butler sink, a Rayburn cooker and a large understairs pantry with space for two white goods. There is also a door to the rear porch where there is a W.C. and door to the rear. The open plan kitchen dining room has a door into the rear of the garage which has been made into a separate space with sliding doors to the front garden and double doors to the south facing orangery which provides lovely views over the gardens and access via double doors. On the first floor there are three bedrooms; bedroom 1 with an ensuite shower, bedroom 2 with front aspect and bedroom 3 with side aspect and fitted cupboards.