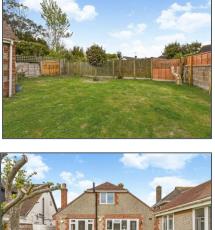

#### DESCRIPTION

31 Overdown Road is in a great location and benefits from beautifully presented accommodation throughout. From the front door and large entrance hall, Bedrooms 1 and 2 can be found at the front of the property both benefitting from bay windows and Bedroom 1 being dual aspect. Bedroom 3 with small built-in cupboard, again can be accessed from the entrance hall. The family bathroom has a bath with shower over and a separate W.C. The modern, fitted kitchen has a range of cupboards, space and plumbing for a dishwasher and washing machine and two large larder cupboards. The sitting / dining room with southerly aspect has a fireplace and a door out to the garden. The gardens are south facing mainly laid to lawn with a terraced area adjacent to the house. At the front of the property there is driveway parking and limited side vehicle access to the garage at rear, that has power.