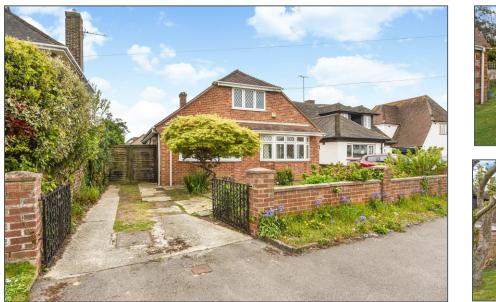

**OVERDOWN ROAD** Felpham West Sussex

# £490,000 Freehold

A well-presented, detached bungalow in quiet, sought after location

# FEATURES:

- Detached bungalow with 3 bedrooms
- Modern, fitted kitchen with access to the rear garden
- South facing sitting / dining room with fireplace and door to the garden
- Driveway parking and detached garage with power and light

#### DESCRIPTION

31 Overdown Road is in a great location and benefits from beautifully presented accommodation throughout. From the front door and large entrance hall, Bedrooms 1 and 2 can be found at the front of the property both benefitting from bay windows and Bedroom 1 being dual aspect. Bedroom 3 with small built-in cupboard, again can be accessed from the entrance hall. The family bathroom has a bath with shower over and a separate W.C. The modern, fitted kitchen has a range of cupboards, space and plumbing for a dishwasher and washing machine and two large larder cupboards. The sitting / dining room with southerly aspect has a fireplace and a door out to the garden. The gardens are south facing mainly laid to lawn with a terraced area adjacent to the house. At the front of the property there is driveway parking and limited side vehicle access to the garage at rear, that has power.