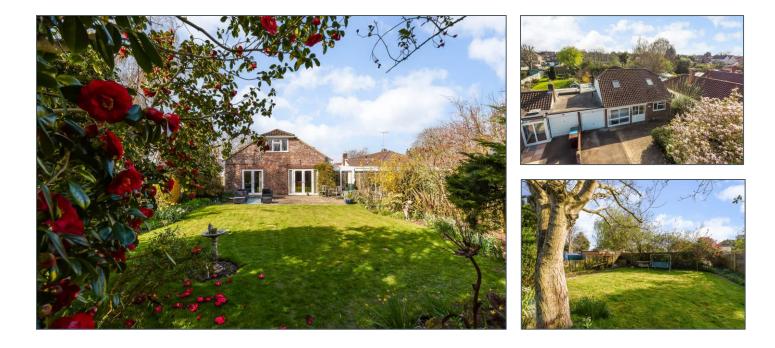

#### SITUATION

The property is situated in Whitelands, to the north of the village centre. Felpham offers wide ranging amenities with the golf club and beach being a short walk away. The village has many recreational facilities including a sports centre with swimming pool, sailing and sports club. There is a choice of local schools and doctor's surgeries. There is a bus stop a few minutes from the bungalow linking to Middleton-on-Sea, Bognor Regis, Arundel and Chichester, all of which are located within a 10-mile radius. The beautiful South Downs with its National Park status offer a host of leisure and outdoor pursuits and activities.

#### DESCRIPTION

The large, enclosed entrance porch with sliding doors has a side door into the garage and a front door into the entrance hall. Bedroom 1 has a double wardrobe, ensuite shower room and front aspect. There is a ground floor W.C. and a utility room with sink, storage and space for white goods. The 22ft long sitting room has double doors through to the dining room and double doors to the rear garden. The kitchen breakfast room has a range of fitted units and opens to the dining room which also has double doors to the rear garden. There is also a door to the side of the kitchen giving access to the 20ft long sunroom which has a door to the garage and sliding doors to the rear. On the first floor there are three bedrooms, two to the front and one to the rear and there is a family bathroom with W.C. At the rear of the property is a great size south facing garden which is mainly laid to lawn with mature boundaries, a good size terrace adjacent to the house and a summerhouse. At the front of the property is a driveway with parking for several vehicles and access to the garage which also has power and light and internal doors to the entrance porch and sunroom. We would highly recommend a viewing of this property to appreciate the space and versatility of the accommodation.