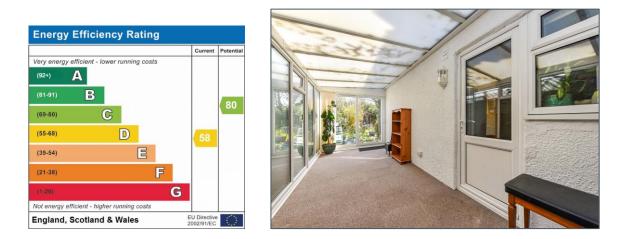

#### DESCRIPTION

The large, enclosed entrance porch with sliding doors has a side door into the garage and a front door into the entrance hall. Bedroom 1 has a double wardrobe, ensuite shower room and front aspect. There is a ground floor W.C. and a utility room with sink, storage and space for white goods. The 22ft long sitting room has double doors through to the dining room and double doors to the rear garden. The kitchen breakfast room has a range of fitted units and opens to the dining room which also has double doors to the rear garden. There is also a door to the side of the kitchen giving access to the 20ft long sunroom which has a door to the garage and sliding doors to the rear. On the first floor there are three bedrooms, two to the front and one to the rear and there is a family bathroom with W.C. At the rear of the property is a great size south facing garden which is mainly laid to lawn with mature boundaries, a good size terrace adjacent to the house and a summerhouse. At the front of the property is a driveway with parking for several vehicles and access to the garage which also has power and light and internal doors to the entrance porch and sunroom. We would highly recommend a viewing of this property to appreciate the space and versatility of the accommodation.