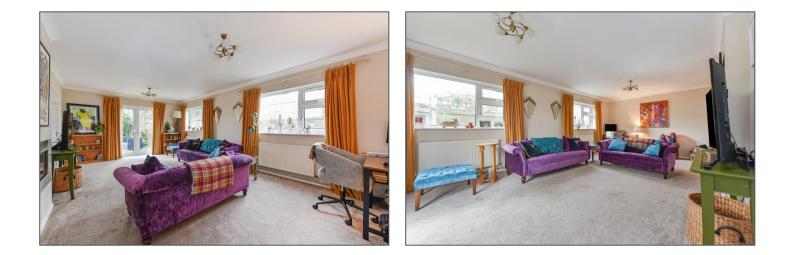

#### DESCRIPTION

The large, enclosed entrance porch with sliding doors has a side door into the garage and a front door into the entrance hall. Bedroom 1 has a double wardrobe, ensuite shower room and front aspect. There is a ground floor W.C. and a utility room with sink, storage and space for white goods. The 22ft long sitting room has double doors through to the dining room and double doors to the rear garden. The kitchen breakfast room has a range of fitted units and opens to the dining room which also has double doors to the rear garden. There is also a door to the side of the kitchen giving access to the 20ft long sunroom which has a door to the garage and sliding doors to the rear. On the first floor there are three bedrooms, two to the front and one to the rear and there is a family bathroom with W.C. At the rear of the property is a great size south facing garden which is mainly laid to lawn with mature boundaries, a good size terrace adjacent to the house and a summerhouse. At the front of the property is a driveway with parking for several vehicles and access to the garage which also has power and light and internal doors to the entrance porch and sunroom. We would highly recommend a viewing of this property to appreciate the space and versatility of the accommodation.