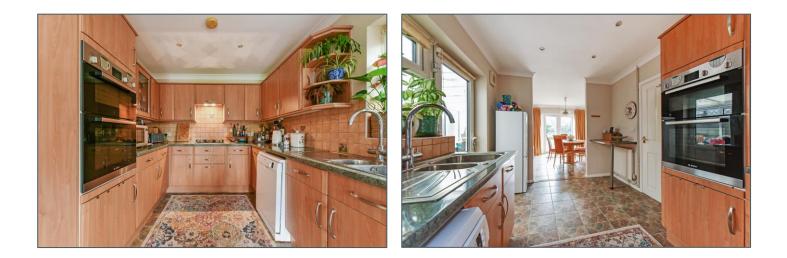

#### DESCRIPTION

The large, enclosed entrance porch with sliding doors has a side door into the garage and a front door into the entrance hall. Bedroom 1 has a double wardrobe, ensuite shower room and front aspect. There is a ground floor W.C. and a utility room with sink, storage and space for white goods. The 22ft long sitting room has double doors through to the dining room and double doors to the rear garden. The kitchen breakfast room has a range of fitted units and opens to the dining room which also has double doors to the rear garden. There is also a door to the side of the kitchen giving access to the 20ft long sunroom which has a door to the garage and sliding doors to the rear. On the first floor there are three bedrooms, two to the front and one to the rear and there is a family bathroom with W.C. At the rear of the property is a great size south facing garden which is mainly laid to lawn with mature boundaries, a good size terrace adjacent to the house and a summerhouse. At the front of the property is a driveway with parking for several vehicles and access to the garage which also has power and light and internal doors to the entrance porch and sunroom. We would highly recommend a viewing of this property to appreciate the space and versatility of the accommodation.