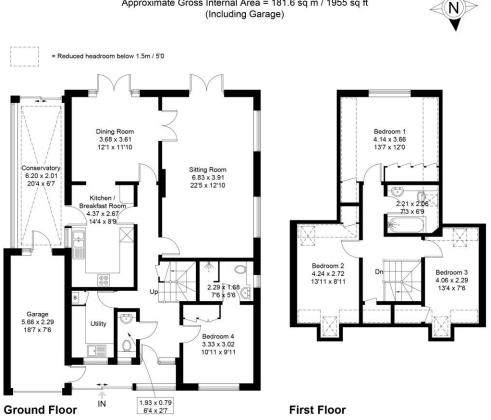

Approximate Gross Internal Area = 181.6 sq m / 1955 sq ft

Created by BAY TREE ESTATES - Telephone 01243 850451.

These plans are for representation purposes only as defined by RICS - Code of Measuring Practice. Not to scale. (ID1155486)

#### DESCRIPTION

The large, enclosed entrance porch with sliding doors has a side door into the garage and a front door into the entrance hall. Bedroom 1 has a double wardrobe, ensuite shower room and front aspect. There is a ground floor W.C. and a utility room with sink, storage and space for white goods. The 22ft long sitting room has double doors through to the dining room and double doors to the rear garden. The kitchen breakfast room has a range of fitted units and opens to the dining room which also has double doors to the rear garden. There is also a door to the side of the kitchen giving access to the 20ft long sunroom which has a door to the garage and sliding doors to the rear. On the first floor there are three bedrooms, two to the front and one to the rear and there is a family bathroom with W.C. At the rear of the property is a great size south facing garden which is mainly laid to lawn with mature boundaries, a good size terrace adjacent to the house and a summerhouse. At the front of the property is a driveway with parking for several vehicles and access to the garage which also has power and light and internal doors to the entrance porch and sunroom. We would highly recommend a viewing of this property to appreciate the space and versatility of the accommodation.