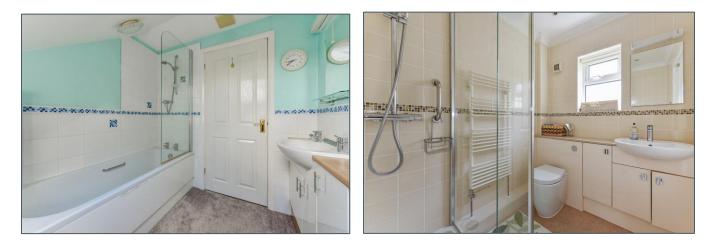

### **FEATURES**:

- Fitted kitchen breakfast room opening to dining room
- Sitting room with double doors to the rear
- Ground floor double bedroom with ensuite shower room & W.C.
- 3 first floor double bedrooms and bathroom
- Enclosed Porch, utility room & side sunroom
- Single garage with power and light
- South facing rear gardens with lawns, terrace & summerhouse

#### DESCRIPTION

The large, enclosed entrance porch with sliding doors has a side door into the garage and a front door into the entrance hall. Bedroom 1 has a double wardrobe, ensuite shower room and front aspect. There is a ground floor W.C. and a utility room with sink, storage and space for white goods. The 22ft long sitting room has double doors through to the dining room and double doors to the rear garden. The kitchen breakfast room has a range of fitted units and opens to the dining room which also has double doors to the rear garden. There is also a door to the side of the kitchen giving access to the 20ft long sunroom which has a door to the garage and sliding doors to the rear. On the first floor there are three bedrooms, two to the front and one to the rear and there is a family bathroom with W.C. At the rear of the property is a great size south facing garden which is mainly laid to lawn with mature boundaries, a good size terrace adjacent to the house and a summerhouse. At the front of the property is a driveway with parking for several vehicles and access to the garage which also has power and light and internal doors to the entrance porch and sunroom. We would highly recommend a viewing of this property to appreciate the space and versatility of the accommodation.