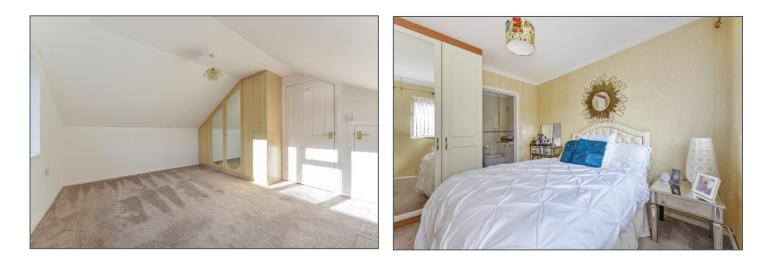

#### DESCRIPTION

The large, enclosed entrance porch with sliding doors has a side door into the garage and a front door into the entrance hall. Bedroom 1 has a double wardrobe, ensuite shower room and front aspect. There is a ground floor W.C. and a utility room with sink, storage and space for white goods. The 22ft long sitting room has double doors through to the dining room and double doors to the rear garden. The kitchen breakfast room has a range of fitted units and opens to the dining room which also has double doors to the rear garden. There is also a door to the side of the kitchen giving access to the 20ft long sunroom which has a door to the garage and sliding doors to the rear. On the first floor there are three bedrooms, two to the front and one to the rear and there is a family bathroom with W.C. At the rear of the property is a great size south facing garden which is mainly laid to lawn with mature boundaries, a good size terrace adjacent to the house and a summerhouse. At the front of the property is a driveway with parking for several vehicles and access to the garage which also has power and light and internal doors to the entrance porch and sunroom. We would highly recommend a viewing of this property to appreciate the space and versatility of the accommodation.