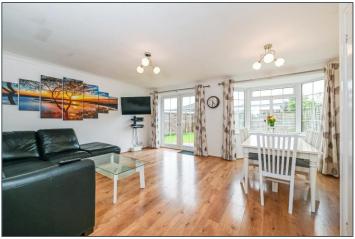

#### **DESCRIPTION**

17 Haywards Close is a 3-bedroom, end of terrace house with well-presented, spacious and light accommodation. The ground floor comprises of entrance hall leading to a fitted kitchen, ground floor W.C. and to the light and spacious open plan sitting dining room. From here there are double doors out to the garden. On the first floor there are three bedrooms, two doubles, a single and a contemporary family bathroom. The rear is mainly laid to lawn with a terraced area and path adjacent to the house and a gate to the side. There is also a good size side garden which is terraced with a gate to the front. The single garage is in a compound to the side of the property and has power and a metal up and over door.