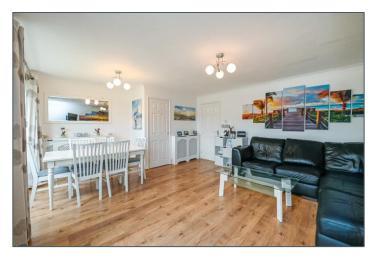

#### **DESCRIPTION**

17 Haywards Close is a 3-bedroom, end of terrace house with well-presented, spacious and light accommodation. The ground floor comprises of entrance hall leading to a fitted kitchen, ground floor W.C. and to the light and spacious open plan sitting dining room. From here there are double doors out to the garden. On the first floor there are three bedrooms, two doubles, a single and a contemporary family bathroom. The rear is mainly laid to lawn with a terraced area and path adjacent to the house and a gate to the side. There is also a good size side garden which is terraced with a gate to the front. The single garage is in a compound to the side of the property and has power and a metal up and over door.