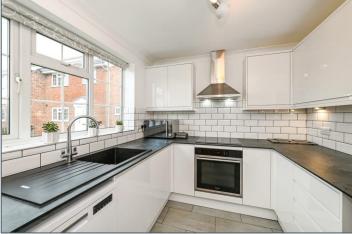

#### **DESCRIPTION**

17 Haywards Close is a 3-bedroom, end of terrace house with well-presented, spacious and light accommodation. The ground floor comprises of entrance hall leading to a fitted kitchen, ground floor W.C. and to the light and spacious open plan sitting dining room. From here there are double doors out to the garden. On the first floor there are three bedrooms, two doubles, a single and a contemporary family bathroom. The rear is mainly laid to lawn with a terraced area and path adjacent to the house and a gate to the side. There is also a good size side garden which is terraced with a gate to the front. The single garage is in a compound to the side of the property and has power and a metal up and over door.