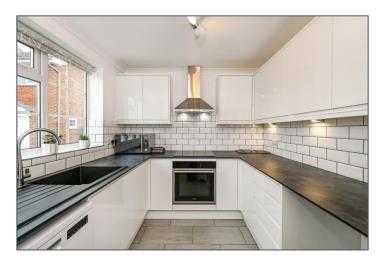

#### **DESCRIPTION**

17 Haywards Close is a 3-bedroom, end of terrace house with well-presented, spacious and light accommodation. The ground floor comprises of entrance hall leading to a fitted kitchen, ground floor W.C. and to the light and spacious open plan sitting dining room. From here there are double doors out to the garden. On the first floor there are three bedrooms, two doubles, a single and a contemporary family bathroom. The rear is mainly laid to lawn with a terraced area and path adjacent to the house and a gate to the side. There is also a good size side garden which is terraced with a gate to the front. The single garage is in a compound to the side of the property and has power and a metal up and over door.