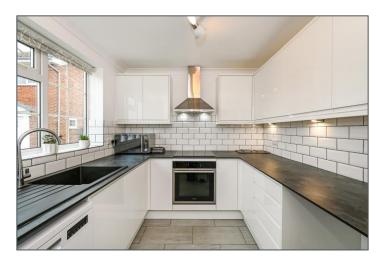

# **FEATURES:**

- Fitted kitchen
- Open plan living dining room
- 3 bedrooms and family bathroom
- Enclosed rear & side gardens
- Garage

#### **DESCRIPTION**

17 Haywards Close is a 3-bedroom, end of terrace house with well-presented, spacious and light accommodation. The ground floor comprises of entrance hall leading to a fitted kitchen, ground floor W.C. and to the light and spacious open plan sitting dining room. From here there are double doors out to the garden. On the first floor there are three bedrooms, two doubles, a single and a contemporary family bathroom. The rear is mainly laid to lawn with a terraced area and path adjacent to the house and a gate to the side. There is also a good size side garden which is terraced with a gate to the front. The single garage is in a compound to the side of the property and has power and a metal up and over door.