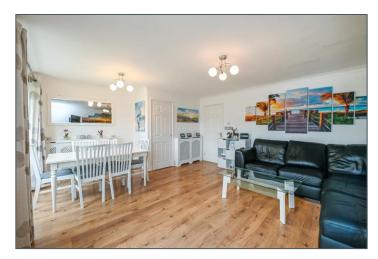

#### **DESCRIPTION**

17 Haywards Close is a 3-bedroom, end of terrace house with well-presented, spacious and light accommodation. The ground floor comprises of entrance hall leading to a fitted kitchen, ground floor W.C. and to the light and spacious open plan sitting dining room. From here there are double doors out to the garden. On the first floor there are three bedrooms, two doubles, a single and a contemporary family bathroom. The rear is mainly laid to lawn with a terraced area and path adjacent to the house and a gate to the side. There is also a good size side garden which is terraced with a gate to the front. The single garage is in a compound to the side of the property and has power and a metal up and over door.