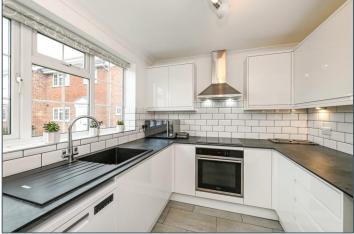

# **FEATURES:**

- Fitted kitchen
- Open plan living dining room
- 3 bedrooms and family bathroom
- Enclosed rear & side gardens
- Garage

#### **DESCRIPTION**

17 Haywards Close is a 3-bedroom, end of terrace house with well-presented, spacious and light accommodation. The ground floor comprises of entrance hall leading to a fitted kitchen, ground floor W.C. and to the light and spacious open plan sitting dining room. From here there are double doors out to the garden. On the first floor there are three bedrooms, two doubles, a single and a contemporary family bathroom. The rear is mainly laid to lawn with a terraced area and path adjacent to the house and a gate to the side. There is also a good size side garden which is terraced with a gate to the front. The single garage is in a compound to the side of the property and has power and a metal up and over door.