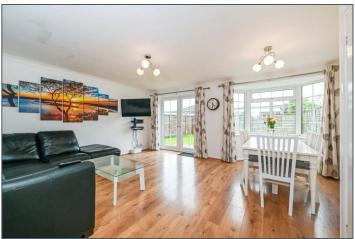

# **FEATURES:**

- Fitted kitchen
- Open plan living dining room
- 3 bedrooms and family bathroom
- Enclosed rear & side gardens
- Garage

#### **DESCRIPTION**

17 Haywards Close is a 3-bedroom, end of terrace house with well-presented, spacious and light accommodation. The ground floor comprises of entrance hall leading to a fitted kitchen, ground floor W.C. and to the light and spacious open plan sitting dining room. From here there are double doors out to the garden. On the first floor there are three bedrooms, two doubles, a single and a contemporary family bathroom. The rear is mainly laid to lawn with a terraced area and path adjacent to the house and a gate to the side. There is also a good size side garden which is terraced with a gate to the front. The single garage is in a compound to the side of the property and has power and a metal up and over door.