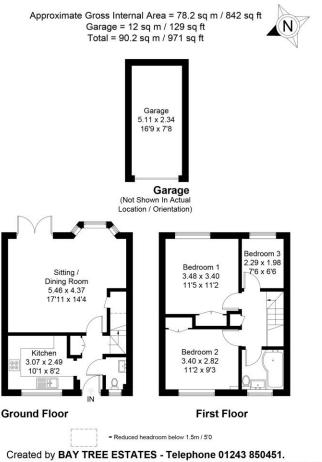

#### DESCRIPTION

17 Haywards Close is a 3-bedroom, end of terrace house with well-presented, spacious and light accommodation. The ground floor comprises of entrance hall leading to a fitted kitchen, ground floor W.C. and to the light and spacious open plan sitting dining room. From here there are double doors out to the garden. On the first floor there are three bedrooms, two doubles, a single and a contemporary family bathroom. The rear is mainly laid to lawn with a terraced area and path adjacent to the house and a gate to the side. There is also a good size side garden which is terraced with a gate to the front. The single garage is in a compound to the side of the property and has power and a metal up and over door.

17 Haywards Close, Felpham PO22 8HF

These plans are for representation purposes only as defined by RICS - Code of Measuring Practice. Not to scale. (ID376271)

DISCLAIMER: Property Misdescriptions Act 1991 - Bay Tree Estates would like to highlight that the sales particulars have been generated in good faith to offer prospective purchasers a fair overview of the property. A structural survey has not been carried out, nor have any of the property's appliances, services or facilities been tested. Any measurements (of distance or area) including those in descriptions, on maps or plans are given as a guide only and should not be solely relied upon for carpets or furnishings.