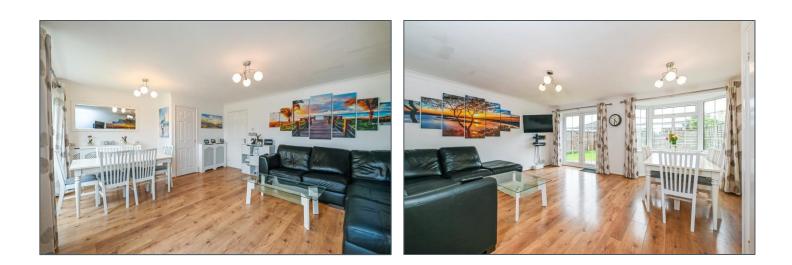

#### DESCRIPTION

17 Haywards Close is a 3-bedroom, end of terrace house with well-presented, spacious and light accommodation. The ground floor comprises of entrance hall leading to a fitted kitchen, ground floor W.C. and to the light and spacious open plan sitting dining room. From here there are double doors out to the garden. On the first floor there are three bedrooms, two doubles, a single and a contemporary family bathroom. The rear is mainly laid to lawn with a terraced area and path adjacent to the house and a gate to the side. There is also a good size side garden which is terraced with a gate to the front. The single garage is in a compound to the side of the property and has power and a metal up and over door.