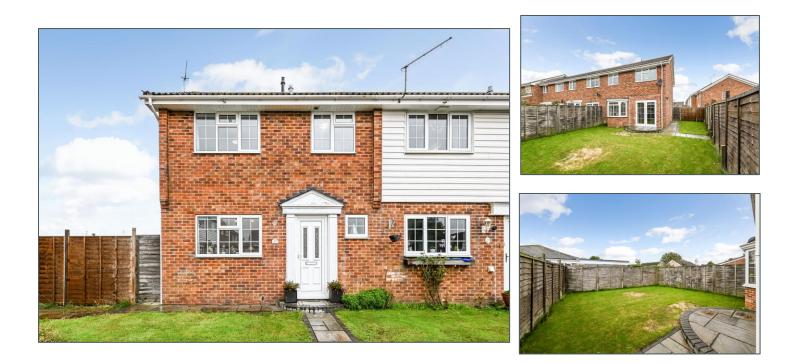

#### DESCRIPTION

17 Haywards Close is a 3-bedroom, end of terrace house with well-presented, spacious and light accommodation. The ground floor comprises of entrance hall leading to a fitted kitchen, ground floor W.C. and to the light and spacious open plan sitting dining room. From here there are double doors out to the garden. On the first floor there are three bedrooms, two doubles, a single and a contemporary family bathroom. The rear is mainly laid to lawn with a terraced area and path adjacent to the house and a gate to the side. There is also a good size side garden which is terraced with a gate to the front. The single garage is in a compound to the side of the property and has power and a metal up and over door.