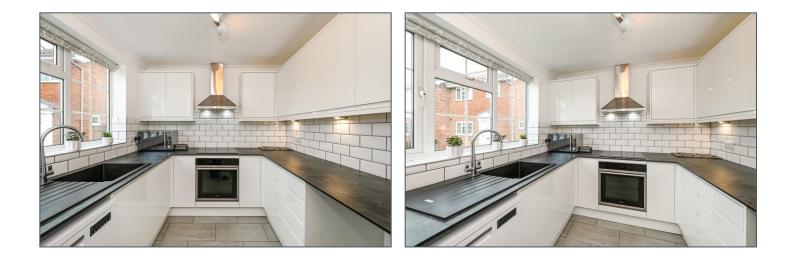

#### DESCRIPTION

17 Haywards Close is a 3-bedroom, end of terrace house with well-presented, spacious and light accommodation. The ground floor comprises of entrance hall leading to a fitted kitchen, ground floor W.C. and to the light and spacious open plan sitting dining room. From here there are double doors out to the garden. On the first floor there are three bedrooms, two doubles, a single and a contemporary family bathroom. The rear is mainly laid to lawn with a terraced area and path adjacent to the house and a gate to the side. There is also a good size side garden which is terraced with a gate to the front. The single garage is in a compound to the side of the property and has power and a metal up and over door.