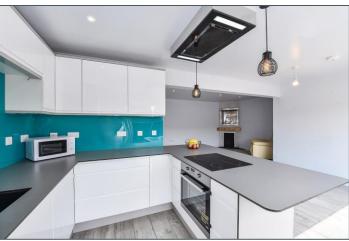

# **FEATURES:**

- Fully renovated: roof, electrics and plumbing
- **Open plan living space**
- Contemporary kitchen with underfloor heating
- 3 bedrooms, bathroom & shower room
- Bi-fold doors opening onto low-maintenance garden
- 2-minute walk to Elmer Sands Beach

#### **DESCRIPTION**

Situated on a private road, this terraced bungalow is very well presented, after having gone through a full renovation. Enviably located too, it is just a short walk from Elmer Sands Beach and the other amenities that Elmer has to offer including, shops, pubs and doctor surgery. The house benefits from a new roof, electrics and plumbing and has been fully refurbished throughout. There is a beautiful indoor-outdoor connection with bi-folding doors opening onto an east-facing, low-maintenance garden. The contemporary, bright kitchen boasts underfloor heating and the wonderful open-plan living space strikes the perfect balance for not only being a great space to entertain but also having a relaxed night-in. The rest of the accommodation comprises two double bedrooms on the ground floor and a large bathroom with separate shower and W.C. and a first floor bedroom with ensuite shower room and W.C.