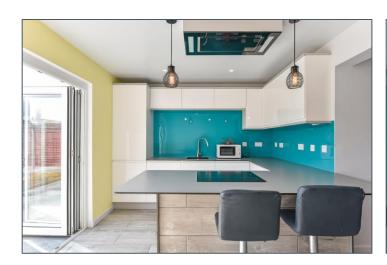

# **FEATURES:**

- Fully renovated: roof, electrics and plumbing
- **Open plan living space**
- Contemporary kitchen with underfloor heating
- 3 bedrooms, bathroom & shower room
- Bi-fold doors opening onto low-maintenance garden
- 2-minute walk to Elmer Sands Beach

#### **DESCRIPTION**

Situated on a private road, this terraced bungalow is very well presented, after having gone through a full renovation. Enviably located too, it is just a short walk from Elmer Sands Beach and the other amenities that Elmer has to offer including, shops, pubs and doctor surgery. The house benefits from a new roof, electrics and plumbing and has been fully refurbished throughout. There is a beautiful indoor-outdoor connection with bi-folding doors opening onto an east-facing, low-maintenance garden. The contemporary, bright kitchen boasts underfloor heating and the wonderful open-plan living space strikes the perfect balance for not only being a great space to entertain but also having a relaxed night-in. The rest of the accommodation comprises two double bedrooms on the ground floor and a large bathroom with separate shower and W.C. and a first floor bedroom with ensuite shower room and W.C.