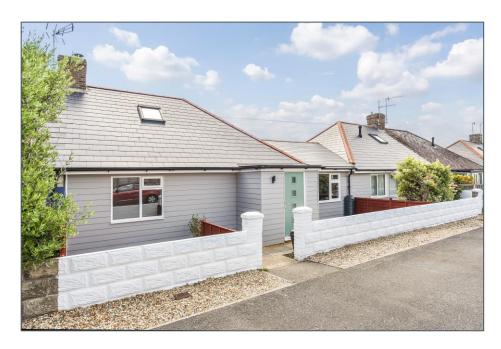

# £365,000 Freehold

Terraced, timber framed, 3 bedroom chalet bungalow with immaculate presentation throughout.

# **FEATURES:**

- Fully renovated: roof, electrics and plumbing
- **Open plan living space**
- Contemporary kitchen with underfloor heating
- 3 bedrooms, bathroom & shower room
- Bi-fold doors opening onto low-maintenance garden
- 2-minute walk to Elmer Sands Beach

#### **DESCRIPTION**

Situated on a private road, this terraced bungalow is very well presented, after having gone through a full renovation. Enviably located too, it is just a short walk from Elmer Sands Beach and the other amenities that Elmer has to offer including, shops, pubs and doctor surgery. The house benefits from a new roof, electrics and plumbing and has been fully refurbished throughout. There is a beautiful indoor-outdoor connection with bi-folding doors opening onto an east-facing, low-maintenance garden. The contemporary, bright kitchen boasts underfloor heating and the wonderful open-plan living space strikes the perfect balance for not only being a great space to entertain but also having a relaxed night-in. The rest of the accommodation comprises two double bedrooms on the ground floor and a large bathroom with separate shower and W.C. and a first floor bedroom with ensuite shower room and W.C.