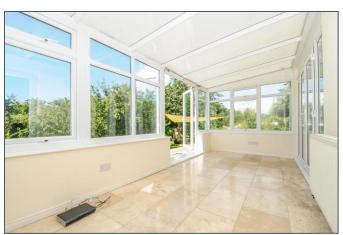

## **FEATURES:**

- SEMI-DETACHED HOME IN VILLAGE LOCATION
- FITTED KITCHEN OPENING ONTO OPEN PLAN SITTING / DINING ROOM
- CONSERVATORY AND GROUND FLOOR W.C./UTILITY AREA
- THREE BEDROOMS & LARGE FAMILY BATHROOM
- **DRIVEWAY PARKING & SINGLE GARAGE**
- BEAUTIFUL GARDENS WITH DECKED RIVERSIDE AREA

#### **DESCRIPTION**

37 Kingsmead is a well presented home offering light, bright accommodation in a sought-after village location. From the front door and entrance hall, a door leads into the modern fitted kitchen which in turn leads to the open plan, dual aspect sitting / dining room. There are two sets of double doors that lead to the conservatory and from here to the beautiful garden. There is a good ground floor W.C with hand wash basin and plumbing for white goods and a door to the integral single garage. On the first floor are three good size bedrooms and a large family bathroom with separate shower. The driveway at the front of the property offers parking for two cars. The enclosed rear and side gardens are a particular feature of this home and incorporate a pretty, decked area alongside The Rife, a range of mature fruit trees, a good-sized area of lawn and offer a good level of privacy. The property is fully double glazed and has gas fired central heating and is offered for sale with no forward chain. In our opinion it is certainly worth an inspection to appreciate the space this home and garden have to offer.