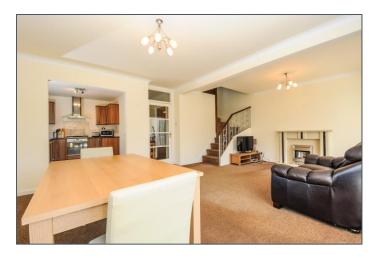

#### **DESCRIPTION**

37 Kingsmead is a well presented home offering light, bright accommodation in a sought-after village location. From the front door and entrance hall, a door leads into the modern fitted kitchen which in turn leads to the open plan, dual aspect sitting / dining room. There are two sets of double doors that lead to the conservatory and from here to the beautiful garden. There is a good ground floor W.C with hand wash basin and plumbing for white goods and a door to the integral single garage. On the first floor are three good size bedrooms and a large family bathroom with separate shower. The driveway at the front of the property offers parking for two cars. The enclosed rear and side gardens are a particular feature of this home and incorporate a pretty, decked area alongside The Rife, a range of mature fruit trees, a good-sized area of lawn and offer a good level of privacy. The property is fully double glazed and has gas fired central heating and is offered for sale with no forward chain. In our opinion it is certainly worth an inspection to appreciate the space this home and garden have to offer.