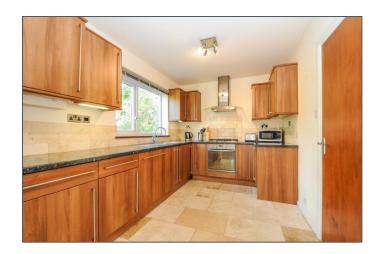

## **FEATURES:**

- SEMI-DETACHED HOME IN VILLAGE LOCATION
- FITTED KITCHEN OPENING ONTO OPEN PLAN SITTING / DINING ROOM
- CONSERVATORY AND GROUND FLOOR W.C./UTILITY AREA
- THREE BEDROOMS & LARGE FAMILY BATHROOM
- **DRIVEWAY PARKING & SINGLE GARAGE**
- BEAUTIFUL GARDENS WITH DECKED RIVERSIDE AREA

#### **DESCRIPTION**

37 Kingsmead is a well presented home offering light, bright accommodation in a sought-after village location. From the front door and entrance hall, a door leads into the modern fitted kitchen which in turn leads to the open plan, dual aspect sitting / dining room. There are two sets of double doors that lead to the conservatory and from here to the beautiful garden. There is a good ground floor W.C with hand wash basin and plumbing for white goods and a door to the integral single garage. On the first floor are three good size bedrooms and a large family bathroom with separate shower. The driveway at the front of the property offers parking for two cars. The enclosed rear and side gardens are a particular feature of this home and incorporate a pretty, decked area alongside The Rife, a range of mature fruit trees, a good-sized area of lawn and offer a good level of privacy. The property is fully double glazed and has gas fired central heating and is offered for sale with no forward chain. In our opinion it is certainly worth an inspection to appreciate the space this home and garden have to offer.