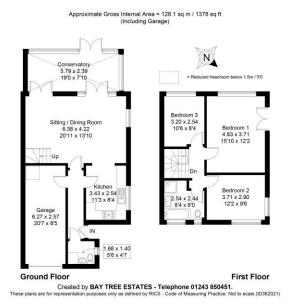

## **FEATURES:**

- SEMI-DETACHED HOME IN VILLAGE LOCATION
- FITTED KITCHEN OPENING ONTO OPEN PLAN SITTING / DINING ROOM
- CONSERVATORY AND GROUND FLOOR W.C./UTILITY AREA
- THREE BEDROOMS & LARGE FAMILY BATHROOM
- **DRIVEWAY PARKING & SINGLE GARAGE**
- BEAUTIFUL GARDENS WITH DECKED RIVERSIDE AREA

#### **DESCRIPTION**

37 Kingsmead is a well presented home offering light, bright accommodation in a sought-after village location. From the front door and entrance hall, a door leads into the modern fitted kitchen which in turn leads to the open plan, dual aspect sitting / dining room. There are two sets of double doors that lead to the conservatory and from here to the beautiful garden. There is a good ground floor W.C with hand wash basin and plumbing for white goods and a door to the integral single garage. On the first floor are three good size bedrooms and a large family bathroom with separate shower. The driveway at the front of the property offers parking for two cars. The enclosed rear and side gardens are a particular feature of this home and incorporate a pretty, decked area alongside The Rife, a range of mature fruit trees, a good-sized area of lawn and offer a good level of privacy. The property is fully double glazed and has gas fired central heating and is offered for sale with no forward chain. In our opinion it is certainly worth an inspection to appreciate the space this home and garden have to offer.