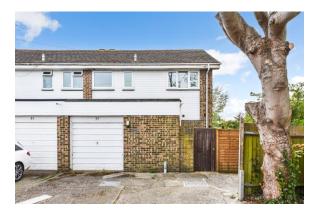

#### **DESCRIPTION**

37 Kingsmead is a well presented home offering light, bright accommodation in a sought-after village location. From the front door and entrance hall, a door leads into the modern fitted kitchen which in turn leads to the open plan, dual aspect sitting / dining room. There are two sets of double doors that lead to the conservatory and from here to the beautiful garden. There is a good ground floor W.C with hand wash basin and plumbing for white goods and a door to the integral single garage. On the first floor are three good size bedrooms and a large family bathroom with separate shower. The driveway at the front of the property offers parking for two cars. The enclosed rear and side gardens are a particular feature of this home and incorporate a pretty, decked area alongside The Rife, a range of mature fruit trees, a good-sized area of lawn and offer a good level of privacy. The property is fully double glazed and has gas fired central heating and is offered for sale with no forward chain. In our opinion it is certainly worth an inspection to appreciate the space this home and garden have to offer.