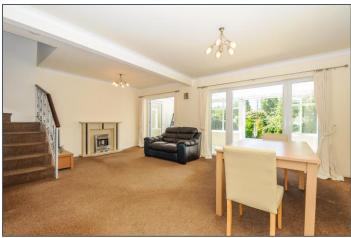

#### **DESCRIPTION**

37 Kingsmead is a well presented home offering light, bright accommodation in a sought-after village location. From the front door and entrance hall, a door leads into the modern fitted kitchen which in turn leads to the open plan, dual aspect sitting / dining room. There are two sets of double doors that lead to the conservatory and from here to the beautiful garden. There is a good ground floor W.C with hand wash basin and plumbing for white goods and a door to the integral single garage. On the first floor are three good size bedrooms and a large family bathroom with separate shower. The driveway at the front of the property offers parking for two cars. The enclosed rear and side gardens are a particular feature of this home and incorporate a pretty, decked area alongside The Rife, a range of mature fruit trees, a good-sized area of lawn and offer a good level of privacy. The property is fully double glazed and has gas fired central heating and is offered for sale with no forward chain. In our opinion it is certainly worth an inspection to appreciate the space this home and garden have to offer.