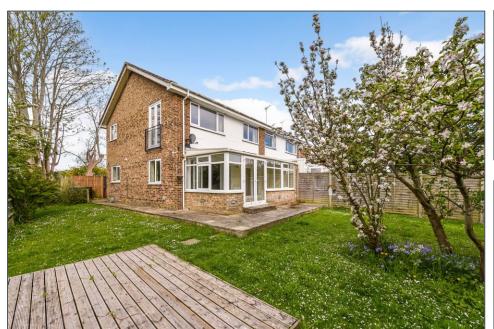

## **FEATURES:**

- SEMI-DETACHED HOME IN VILLAGE LOCATION
- FITTED KITCHEN OPENING ONTO OPEN PLAN SITTING / DINING ROOM
- CONSERVATORY AND GROUND FLOOR W.C./UTILITY AREA
- THREE BEDROOMS & LARGE FAMILY BATHROOM
- **DRIVEWAY PARKING & SINGLE GARAGE**
- BEAUTIFUL GARDENS WITH DECKED RIVERSIDE AREA

#### **DESCRIPTION**

37 Kingsmead is a well presented home offering light, bright accommodation in a sought-after village location. From the front door and entrance hall, a door leads into the modern fitted kitchen which in turn leads to the open plan, dual aspect sitting / dining room. There are two sets of double doors that lead to the conservatory and from here to the beautiful garden. There is a good ground floor W.C with hand wash basin and plumbing for white goods and a door to the integral single garage. On the first floor are three good size bedrooms and a large family bathroom with separate shower. The driveway at the front of the property offers parking for two cars. The enclosed rear and side gardens are a particular feature of this home and incorporate a pretty, decked area alongside The Rife, a range of mature fruit trees, a good-sized area of lawn and offer a good level of privacy. The property is fully double glazed and has gas fired central heating and is offered for sale with no forward chain. In our opinion it is certainly worth an inspection to appreciate the space this home and garden have to offer.