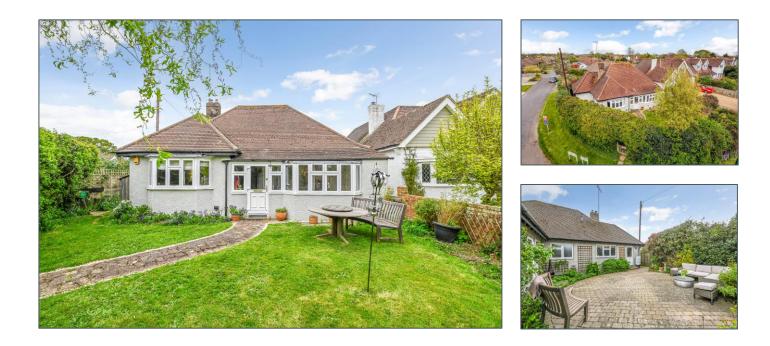

**NEW BARN LANE** Roundle Estate, Felpham West Sussex

# £500,000 Freehold

A beautifully presented 3-bedroom bungalow in a quiet location, close to local amenities

## FEATURES:

- Kitchen breakfast room opening to rear terrace
- Sitting room with fireplace & log burning stove
- Three double bedrooms
- Bathroom & ensuite shower room to master bedroom
- Large entrance porch and entrance hall
- Pretty front garden and secluded rear garden/terrace
- Driveway parking & garage

At the front of the bungalow is a pretty, cottage style, south facing garden, surrounded by hedge and shrubs with a latch gate to the front and a path to the rear of the property. Here there is a great size terrace, totally secluded (accessible from the kitchen and master bedroom) providing a superb area for outdoor dining/entertaining. There is a gate to the driveway/off road parking and side door to the garage which also has an up and over door to the front. We would highly recommend an inspection both inside and out to appreciate the space and beautiful presentation of this property.