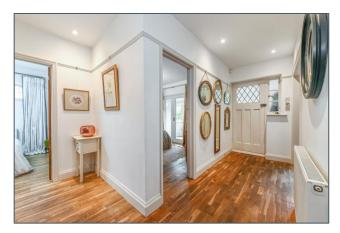

### DESCRIPTION

The outer door opens into a large, glazed entrance porch with bay window overlooking the pretty front gardens and a large double storage cupboard. The original front door opens to a good size entrance hall which opens to the sitting room, also with large bay window overlooking the front gardens and has a fireplace with log burning stove. The hallway, sitting room and bedrooms all have wooden floors. The kitchen breakfast room is to the rear of the bungalow and has a range of fitted units and integrated appliances, space for dining and a window and door to the rear.