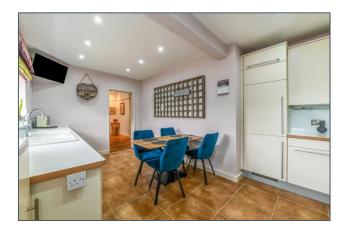

### DESCRIPTION

The outer door opens into a large, glazed entrance porch with bay window overlooking the pretty front gardens and a large double storage cupboard. The original front door opens to a good size entrance hall which opens to the sitting room, also with large bay window overlooking the front gardens and has a fireplace with log burning stove. The hallway, sitting room and bedrooms all have wooden floors. The kitchen breakfast room is to the rear of the bungalow and has a range of fitted units and integrated appliances, space for dining and a window and door to the rear.