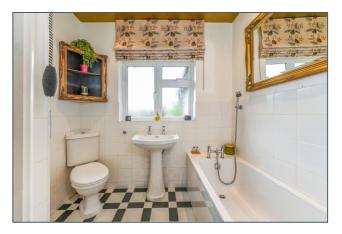

The master bedroom has fitted storage, an ensuite shower room with W.C. and double doors out to the rear terrace. Bedroom 2, also a double, has a window to the side and double doors to the front. There is also a third smaller double bedroom and a family bathroom.