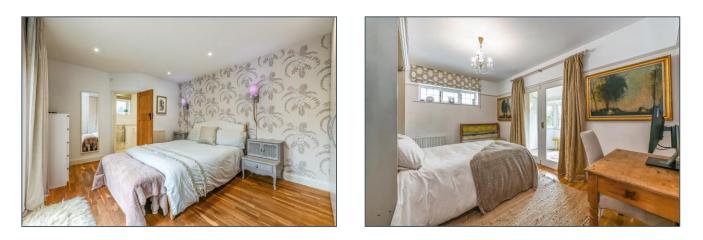

The master bedroom has fitted storage, an ensuite shower room with W.C. and double doors out to the rear terrace. Bedroom 2, also a double, has a window to the side and double doors to the front. There is also a third smaller double bedroom and a family bathroom.