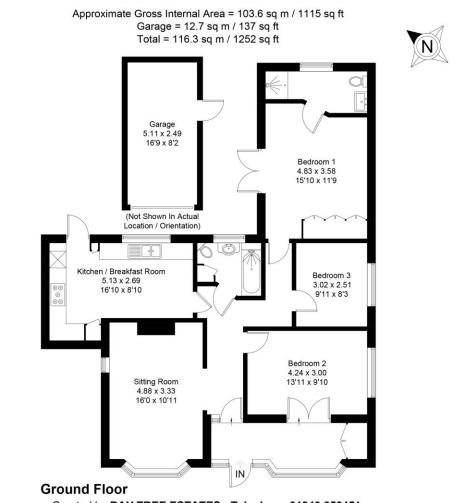

### DESCRIPTION

The outer door opens into a large, glazed entrance porch with bay window overlooking the pretty front gardens and a large double storage cupboard. The original front door opens to a good size entrance hall which opens to the sitting room, also with large bay window overlooking the front gardens and has a fireplace with log burning stove. The hallway, sitting room and bedrooms all have wooden floors. The kitchen breakfast room is to the rear of the bungalow and has a range of fitted units and integrated appliances, space for dining and a window and door to the rear.

The master bedroom has fitted storage, an ensuite shower room with W.C. and double doors out to the rear terrace. Bedroom 2, also a double, has a window to the side and double doors to the front. There is also a third smaller double bedroom and a family bathroom.

At the front of the bungalow is a pretty, cottage style, south facing garden, surrounded by hedge and shrubs with a latch gate to the front and a path to the rear of the property. Here there is a great size terrace, totally secluded (accessible from the kitchen and master bedroom) providing a superb area for outdoor dining/entertaining. There is a gate to the driveway/off road parking and side door to the garage which also has an up and over door to the front. We would highly recommend an inspection both inside and out to appreciate the space and beautiful presentation of this property.

Created by BAY TREE ESTATES - Telephone 01243 850451. These plans are for representation purposes only as defined by RICS - Code of Measuring Practice. Not to scale.(ID1074119)

DISCLAIMER: Property Misdescriptions Act 1991 - Bay Tree Estates would like to highlight that the sales particulars have been generated in good faith to offer prospective purchasers a fair overview of the property. A structural survey has not been carried out, nor have any of the property's appliances, services or facilities been tested. Any measurements (of distance or area) including those in descriptions, on maps or plans are given as a guide only and should not be solely relied upon for carpets or furnishings.