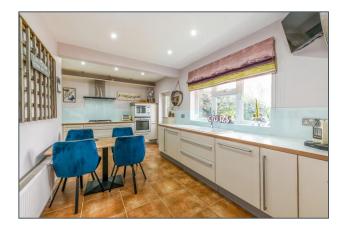

### DESCRIPTION

The outer door opens into a large, glazed entrance porch with bay window overlooking the pretty front gardens and a large double storage cupboard. The original front door opens to a good size entrance hall which opens to the sitting room, also with large bay window overlooking the front gardens and has a fireplace with log burning stove. The hallway, sitting room and bedrooms all have wooden floors. The kitchen breakfast room is to the rear of the bungalow and has a range of fitted units and integrated appliances, space for dining and a window and door to the rear.