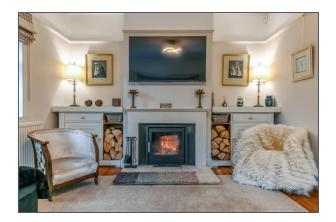

### DESCRIPTION

The outer door opens into a large, glazed entrance porch with bay window overlooking the pretty front gardens and a large double storage cupboard. The original front door opens to a good size entrance hall which opens to the sitting room, also with large bay window overlooking the front gardens and has a fireplace with log burning stove. The hallway, sitting room and bedrooms all have wooden floors. The kitchen breakfast room is to the rear of the bungalow and has a range of fitted units and integrated appliances, space for dining and a window and door to the rear.