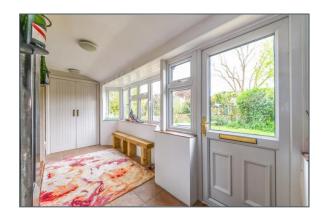

### DESCRIPTION

The outer door opens into a large, glazed entrance porch with bay window overlooking the pretty front gardens and a large double storage cupboard. The original front door opens to a good size entrance hall which opens to the sitting room, also with large bay window overlooking the front gardens and has a fireplace with log burning stove. The hallway, sitting room and bedrooms all have wooden floors. The kitchen breakfast room is to the rear of the bungalow and has a range of fitted units and integrated appliances, space for dining and a window and door to the rear.