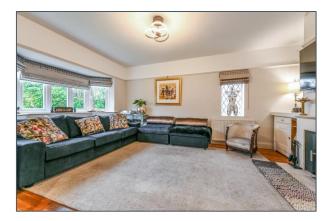

### DESCRIPTION

The outer door opens into a large, glazed entrance porch with bay window overlooking the pretty front gardens and a large double storage cupboard. The original front door opens to a good size entrance hall which opens to the sitting room, also with large bay window overlooking the front gardens and has a fireplace with log burning stove. The hallway, sitting room and bedrooms all have wooden floors. The kitchen breakfast room is to the rear of the bungalow and has a range of fitted units and integrated appliances, space for dining and a window and door to the rear.