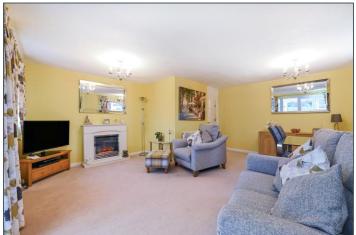

#### **DESCRIPTION**

17 Alfriston Close is a well-presented bungalow situated in a popular location and comprises of entrance hall, light and bright, double aspect sitting/dining room with double doors to the conservatory and onto the garden beyond. The contemporary fitted kitchen with pleasant view over the front garden has built-in cupboards, double oven and hob and spaces for washing machine and fridge freezer. The bungalow has two double bedrooms, one with front aspect and one with rear aspect and a good size wet room with W.C. The garden is west facing, fully enclosed and mainly laid to lawn with a range of plants and shrubs and a small, terraced area adjacent to the bungalow. At the front of the property there is a lawned area and a driveway to the side which provides parking for several vehicles with a gate through to the rear garden. We would highly recommend an internal inspection to appreciate the presentation of the bungalow.