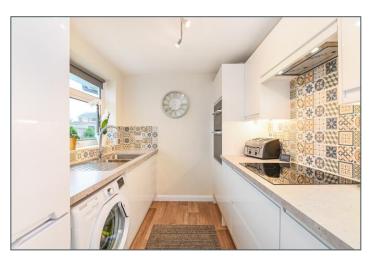

## **FEATURES:**

- Modern fitted kitchen overlooking the front garden
- Double aspect sitting/dining room with doors to the conservatory and onto the garden
- 2 Double bedrooms and good size wet room
- Fully enclosed rear garden with terrace
- Driveway parking for several cars
- Short walk to the village and bus stop

#### **DESCRIPTION**

17 Alfriston Close is a well-presented bungalow situated in a popular location and comprises of entrance hall, light and bright, double aspect sitting/dining room with double doors to the conservatory and onto the garden beyond. The contemporary fitted kitchen with pleasant view over the front garden has built-in cupboards, double oven and hob and spaces for washing machine and fridge freezer. The bungalow has two double bedrooms, one with front aspect and one with rear aspect and a good size wet room with W.C. The garden is west facing, fully enclosed and mainly laid to lawn with a range of plants and shrubs and a small, terraced area adjacent to the bungalow. At the front of the property there is a lawned area and a driveway to the side which provides parking for several vehicles with a gate through to the rear garden. We would highly recommend an internal inspection to appreciate the presentation of the bungalow.