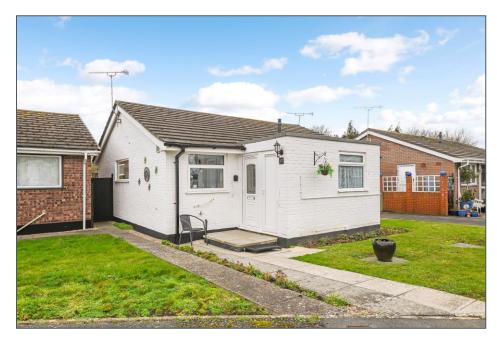

# £385,000 Freehold

Detached, well presented, two-bedroom bungalow in a quiet cul-de-sac location

## **FEATURES:**

- Modern fitted kitchen overlooking the front garden
- Double aspect sitting/dining room with doors to the conservatory and onto the garden
- 2 Double bedrooms and good size wet room
- Fully enclosed rear garden with terrace
- Driveway parking for several cars
- Short walk to the village and bus stop

#### **DESCRIPTION**

17 Alfriston Close is a well-presented bungalow situated in a popular location and comprises of entrance hall, light and bright, double aspect sitting/dining room with double doors to the conservatory and onto the garden beyond. The contemporary fitted kitchen with pleasant view over the front garden has built-in cupboards, double oven and hob and spaces for washing machine and fridge freezer. The bungalow has two double bedrooms, one with front aspect and one with rear aspect and a good size wet room with W.C. The garden is west facing, fully enclosed and mainly laid to lawn with a range of plants and shrubs and a small, terraced area adjacent to the bungalow. At the front of the property there is a lawned area and a driveway to the side which provides parking for several vehicles with a gate through to the rear garden. We would highly recommend an internal inspection to appreciate the presentation of the bungalow.