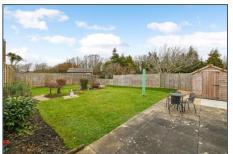

## **FEATURES:**

- Modern fitted kitchen overlooking the front garden
- Double aspect sitting/dining room with doors to the conservatory and onto the garden
- 2 Double bedrooms and good size wet room
- Fully enclosed rear garden with terrace
- Driveway parking for several cars
- Short walk to the village and bus stop

#### **DESCRIPTION**

17 Alfriston Close is a well-presented bungalow situated in a popular location and comprises of entrance hall, light and bright, double aspect sitting/dining room with double doors to the conservatory and onto the garden beyond. The contemporary fitted kitchen with pleasant view over the front garden has built-in cupboards, double oven and hob and spaces for washing machine and fridge freezer. The bungalow has two double bedrooms, one with front aspect and one with rear aspect and a good size wet room with W.C. The garden is west facing, fully enclosed and mainly laid to lawn with a range of plants and shrubs and a small, terraced area adjacent to the bungalow. At the front of the property there is a lawned area and a driveway to the side which provides parking for several vehicles with a gate through to the rear garden. We would highly recommend an internal inspection to appreciate the presentation of the bungalow.