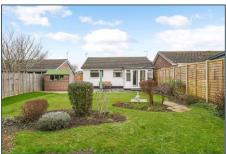

## **FEATURES:**

- Modern fitted kitchen overlooking the front garden
- Double aspect sitting/dining room with doors to the conservatory and onto the garden
- 2 Double bedrooms and good size wet room
- Fully enclosed rear garden with terrace
- Driveway parking for several cars
- Short walk to the village and bus stop

#### **DESCRIPTION**

17 Alfriston Close is a well-presented bungalow situated in a popular location and comprises of entrance hall, light and bright, double aspect sitting/dining room with double doors to the conservatory and onto the garden beyond. The contemporary fitted kitchen with pleasant view over the front garden has built-in cupboards, double oven and hob and spaces for washing machine and fridge freezer. The bungalow has two double bedrooms, one with front aspect and one with rear aspect and a good size wet room with W.C. The garden is west facing, fully enclosed and mainly laid to lawn with a range of plants and shrubs and a small, terraced area adjacent to the bungalow. At the front of the property there is a lawned area and a driveway to the side which provides parking for several vehicles with a gate through to the rear garden. We would highly recommend an internal inspection to appreciate the presentation of the bungalow.