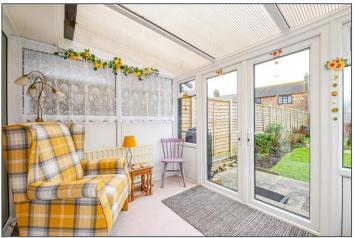

## **FEATURES:**

- Modern fitted kitchen overlooking the front garden
- Double aspect sitting/dining room with doors to the conservatory and onto the garden
- 2 Double bedrooms and good size wet room
- Fully enclosed rear garden with terrace
- Driveway parking for several cars
- Short walk to the village and bus stop

#### **DESCRIPTION**

17 Alfriston Close is a well-presented bungalow situated in a popular location and comprises of entrance hall, light and bright, double aspect sitting/dining room with double doors to the conservatory and onto the garden beyond. The contemporary fitted kitchen with pleasant view over the front garden has built-in cupboards, double oven and hob and spaces for washing machine and fridge freezer. The bungalow has two double bedrooms, one with front aspect and one with rear aspect and a good size wet room with W.C. The garden is west facing, fully enclosed and mainly laid to lawn with a range of plants and shrubs and a small, terraced area adjacent to the bungalow. At the front of the property there is a lawned area and a driveway to the side which provides parking for several vehicles with a gate through to the rear garden. We would highly recommend an internal inspection to appreciate the presentation of the bungalow.