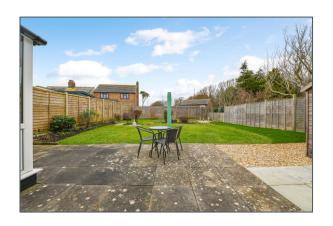

## **FEATURES:**

- Modern fitted kitchen overlooking the front garden
- Double aspect sitting/dining room with doors to the conservatory and onto the garden
- 2 Double bedrooms and good size wet room
- Fully enclosed rear garden with terrace
- Driveway parking for several cars
- Short walk to the village and bus stop

#### **DESCRIPTION**

17 Alfriston Close is a well-presented bungalow situated in a popular location and comprises of entrance hall, light and bright, double aspect sitting/dining room with double doors to the conservatory and onto the garden beyond. The contemporary fitted kitchen with pleasant view over the front garden has built-in cupboards, double oven and hob and spaces for washing machine and fridge freezer. The bungalow has two double bedrooms, one with front aspect and one with rear aspect and a good size wet room with W.C. The garden is west facing, fully enclosed and mainly laid to lawn with a range of plants and shrubs and a small, terraced area adjacent to the bungalow. At the front of the property there is a lawned area and a driveway to the side which provides parking for several vehicles with a gate through to the rear garden. We would highly recommend an internal inspection to appreciate the presentation of the bungalow.