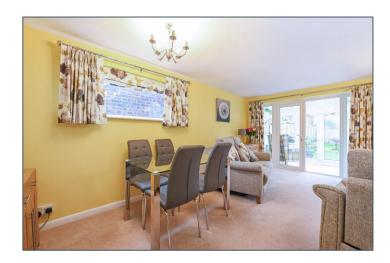

## **FEATURES:**

- Modern fitted kitchen overlooking the front garden
- Double aspect sitting/dining room with doors to the conservatory and onto the garden
- 2 Double bedrooms and good size wet room
- Fully enclosed rear garden with terrace
- Driveway parking for several cars
- Short walk to the village and bus stop

#### **DESCRIPTION**

17 Alfriston Close is a well-presented bungalow situated in a popular location and comprises of entrance hall, light and bright, double aspect sitting/dining room with double doors to the conservatory and onto the garden beyond. The contemporary fitted kitchen with pleasant view over the front garden has built-in cupboards, double oven and hob and spaces for washing machine and fridge freezer. The bungalow has two double bedrooms, one with front aspect and one with rear aspect and a good size wet room with W.C. The garden is west facing, fully enclosed and mainly laid to lawn with a range of plants and shrubs and a small, terraced area adjacent to the bungalow. At the front of the property there is a lawned area and a driveway to the side which provides parking for several vehicles with a gate through to the rear garden. We would highly recommend an internal inspection to appreciate the presentation of the bungalow.