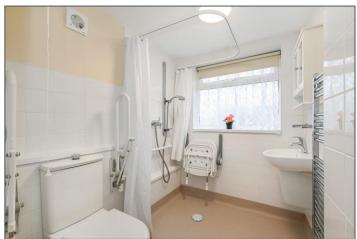

## **FEATURES:**

- Modern fitted kitchen overlooking the front garden
- Double aspect sitting/dining room with doors to the conservatory and onto the garden
- 2 Double bedrooms and good size wet room
- Fully enclosed rear garden with terrace
- Driveway parking for several cars
- Short walk to the village and bus stop

#### **DESCRIPTION**

17 Alfriston Close is a well-presented bungalow situated in a popular location and comprises of entrance hall, light and bright, double aspect sitting/dining room with double doors to the conservatory and onto the garden beyond. The contemporary fitted kitchen with pleasant view over the front garden has built-in cupboards, double oven and hob and spaces for washing machine and fridge freezer. The bungalow has two double bedrooms, one with front aspect and one with rear aspect and a good size wet room with W.C. The garden is west facing, fully enclosed and mainly laid to lawn with a range of plants and shrubs and a small, terraced area adjacent to the bungalow. At the front of the property there is a lawned area and a driveway to the side which provides parking for several vehicles with a gate through to the rear garden. We would highly recommend an internal inspection to appreciate the presentation of the bungalow.