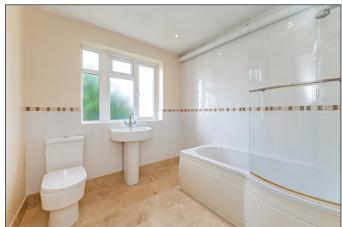

#### DESCRIPTION

Flat 24 Turret House is a spacious and bright second floor apartment with lovely views across the village. Entrance is via a communal entrance hall and a staircase to the second-floor landing and then the private front door. This opens into the internal entrance hall and from there, doors to all rooms. Bedroom 2, a small double, has a large walk-in wardrobe and Bedroom 1, of a good size, also has a double cupboard. Both bedrooms have views across Felpham. There is a spacious bathroom with W.C. The modern fitted kitchen dining room measures 17ft in length and has a large, square, bay window and leads into the light and bright, south facing, double aspect sitting room which also has a large square bay window. Turret House is approached via a private driveway from Limmer Lane with a resident parking area to the rear of the properties where the garage for No.24 can be found. The pretty, communal gardens are mainly laid to lawn with pathways and established borders. We would highly recommend a viewing to appreciate the space and central village location of Turret House.