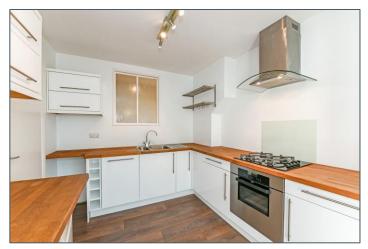

#### DESCRIPTION

Flat 24 Turret House is a spacious and bright second floor apartment with lovely views across the village. Entrance is via a communal entrance hall and a staircase to the second-floor landing and then the private front door. This opens into the internal entrance hall and from there, doors to all rooms. Bedroom 2, a small double, has a large walk-in wardrobe and Bedroom 1, of a good size, also has a double cupboard. Both bedrooms have views across Felpham. There is a spacious bathroom with W.C. The modern fitted kitchen dining room measures 17ft in length and has a large, square, bay window and leads into the light and bright, south facing, double aspect sitting room which also has a large square bay window. Turret House is approached via a private driveway from Limmer Lane with a resident parking area to the rear of the properties where the garage for No.24 can be found. The pretty, communal gardens are mainly laid to lawn with pathways and established borders. We would highly recommend a viewing to appreciate the space and central village location of Turret House.