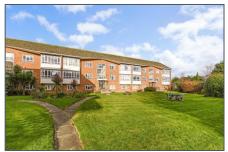

#### DESCRIPTION

Flat 24 Turret House is a spacious and bright second floor apartment with lovely views across the village. Entrance is via a communal entrance hall and a staircase to the second-floor landing and then the private front door. This opens into the internal entrance hall and from there, doors to all rooms. Bedroom 2, a small double, has a large walk-in wardrobe and Bedroom 1, of a good size, also has a double cupboard. Both bedrooms have views across Felpham. There is a spacious bathroom with W.C. The modern fitted kitchen dining room measures 17ft in length and has a large, square, bay window and leads into the light and bright, south facing, double aspect sitting room which also has a large square bay window. Turret House is approached via a private driveway from Limmer Lane with a resident parking area to the rear of the properties where the garage for No.24 can be found. The pretty, communal gardens are mainly laid to lawn with pathways and established borders. We would highly recommend a viewing to appreciate the space and central village location of Turret House.