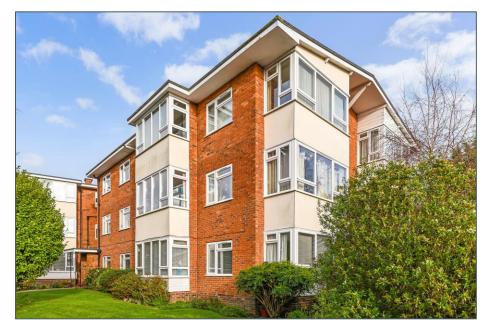

#### DESCRIPTION

Flat 24 Turret House is a spacious and bright second floor apartment with lovely views across the village. Entrance is via a communal entrance hall and a staircase to the second-floor landing and then the private front door. This opens into the internal entrance hall and from there, doors to all rooms. Bedroom 2, a small double, has a large walk-in wardrobe and Bedroom 1, of a good size, also has a double cupboard. Both bedrooms have views across Felpham. There is a spacious bathroom with W.C. The modern fitted kitchen dining room measures 17ft in length and has a large, square, bay window and leads into the light and bright, south facing, double aspect sitting room which also has a large square bay window. Turret House is approached via a private driveway from Limmer Lane with a resident parking area to the rear of the properties where the garage for No.24 can be found. The pretty, communal gardens are mainly laid to lawn with pathways and established borders. We would highly recommend a viewing to appreciate the space and central village location of Turret House.