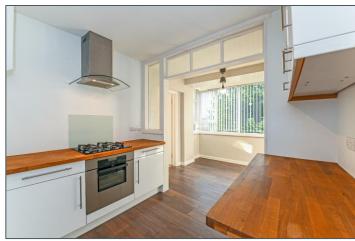

## **FEATURES:**

- Immaculately presented
- Fitted kitchen dining room
- Large south facing, double aspect sitting room
- 2 double bedrooms
- Good size bathroom
- Off-road parking, single garage & communal gardens
- Walking distance to all village amenities & beach

#### DESCRIPTION

Flat 24 Turret House is a spacious and bright second floor apartment with lovely views across the village. Entrance is via a communal entrance hall and a staircase to the second-floor landing and then the private front door. This opens into the internal entrance hall and from there, doors to all rooms. Bedroom 2, a small double, has a large walk-in wardrobe and Bedroom 1, of a good size, also has a double cupboard. Both bedrooms have views across Felpham. There is a spacious bathroom with W.C. The modern fitted kitchen dining room measures 17ft in length and has a large, square, bay window and leads into the light and bright, south facing, double aspect sitting room which also has a large square bay window. Turret House is approached via a private driveway from Limmer Lane with a resident parking area to the rear of the properties where the garage for No.24 can be found. The pretty, communal gardens are mainly laid to lawn with pathways and established borders. We would highly recommend a viewing to appreciate the space and central village location of Turret House.