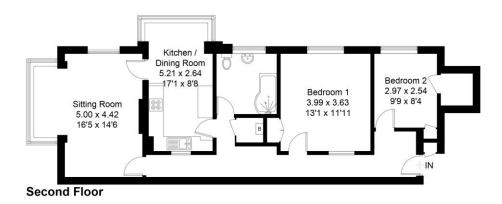

Approximate Gross Internal Area = 82.9 sq m / 892 sq ft External Cupboard Area = 0.2 sq m / 2 sq ft Total = 83.1 sq m / 894 sq ft

#### Created by BAY TREE ESTATES - Telephone 01243 850451.

These plans are for representation purposes only as defined by RICS - Code of Measuring Practice. Not to scale.(ID1029513)

LEASE: We understand from our vendor that the lease currently has 104 years remaining