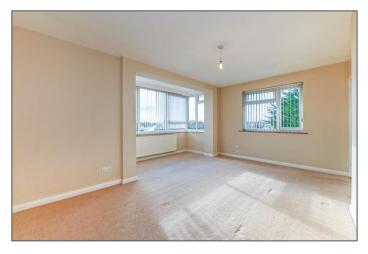

## **FEATURES:**

- Immaculately presented
- Fitted kitchen dining room
- Large south facing, double aspect sitting room
- 2 double bedrooms
- Good size bathroom
- Off-road parking, single garage & communal gardens
- Walking distance to all village amenities & beach

#### DESCRIPTION

Flat 24 Turret House is a spacious and bright second floor apartment with lovely views across the village. Entrance is via a communal entrance hall and a staircase to the second-floor landing and then the private front door. This opens into the internal entrance hall and from there, doors to all rooms. Bedroom 2, a small double, has a large walk-in wardrobe and Bedroom 1, of a good size, also has a double cupboard. Both bedrooms have views across Felpham. There is a spacious bathroom with W.C. The modern fitted kitchen dining room measures 17ft in length and has a large, square, bay window and leads into the light and bright, south facing, double aspect sitting room which also has a large square bay window. Turret House is approached via a private driveway from Limmer Lane with a resident parking area to the rear of the properties where the garage for No.24 can be found. The pretty, communal gardens are mainly laid to lawn with pathways and established borders. We would highly recommend a viewing to appreciate the space and central village location of Turret House.