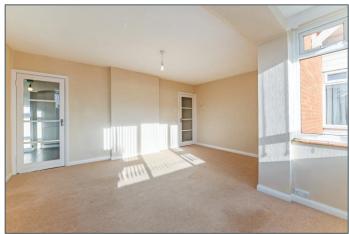

#### DESCRIPTION

Flat 24 Turret House is a spacious and bright second floor apartment with lovely views across the village. Entrance is via a communal entrance hall and a staircase to the second-floor landing and then the private front door. This opens into the internal entrance hall and from there, doors to all rooms. Bedroom 2, a small double, has a large walk-in wardrobe and Bedroom 1, of a good size, also has a double cupboard. Both bedrooms have views across Felpham. There is a spacious bathroom with W.C. The modern fitted kitchen dining room measures 17ft in length and has a large, square, bay window and leads into the light and bright, south facing, double aspect sitting room which also has a large square bay window. Turret House is approached via a private driveway from Limmer Lane with a resident parking area to the rear of the properties where the garage for No.24 can be found. The pretty, communal gardens are mainly laid to lawn with pathways and established borders. We would highly recommend a viewing to appreciate the space and central village location of Turret House.