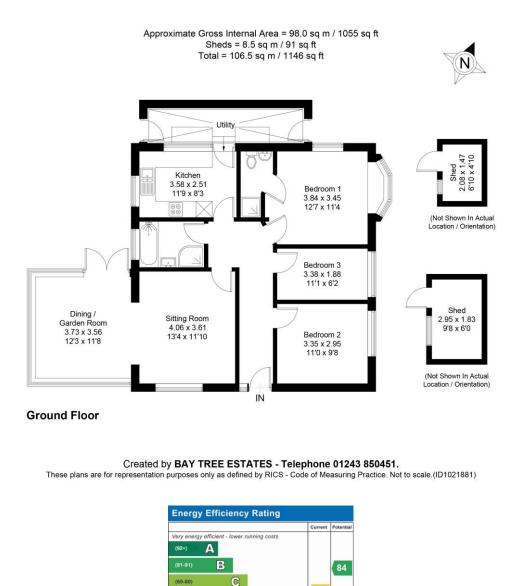

#### DESCRIPTION

7 Firs Avenue West is a detached bungalow offering open plan, light and bright, stylish accommodation with pretty gardens and just a short walk from the beach and village. The front door, situated on the side of the property, opens into an entrance hall which leads to a further internal hallway which gives access to the spacious sitting room. From here the room opens to the dining / garden room with a lovely outlook over the gardens. The modern fitted kitchen has a range of units and a door which opens to the utility room. At the front of the property the master bedroom has a window to the front and an en-suite shower room. Bedroom 2 and 3 are also at the front of the bungalow. The family bathroom has both a shower and bath. The rear garden is a feature of the property and has been thoughtfully planted, with an area of lawn, a terrace adjacent to the property and borders to the sides and rear. At the front of the property is a large driveway with parking for several vehicles. We would recommend an inspection of the bungalow and gardens to appreciate the attention to detail and space this wonderful home has to offer.