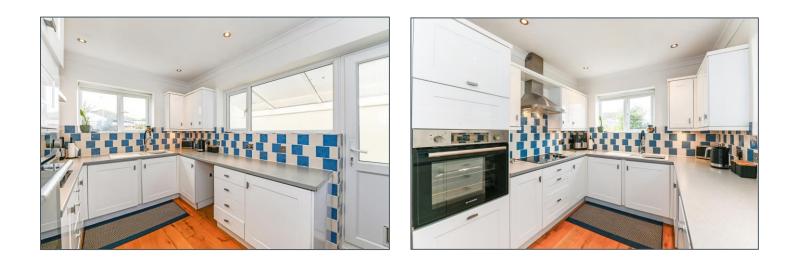

## FEATURES:

- Modern, stylish fitted kitchen with door to side utility area
- Sitting room opening to the dining / garden room
- Master bedroom with en-suite shower room
- Two further bedrooms & family bathroom with separate shower
- Enclosed, pretty gardens with terrace
- Driveway parking & two sheds
- Close to beach and village amenities

#### DESCRIPTION

7 Firs Avenue West is a detached bungalow offering open plan, light and bright, stylish accommodation with pretty gardens and just a short walk from the beach and village. The front door, situated on the side of the property, opens into an entrance hall which leads to a further internal hallway which gives access to the spacious sitting room. From here the room opens to the dining / garden room with a lovely outlook over the gardens. The modern fitted kitchen has a range of units and a door which opens to the utility room. At the front of the property the master bedroom has a window to the front and an en-suite shower room. Bedroom 2 and 3 are also at the front of the bungalow. The family bathroom has both a shower and bath. The rear garden is a feature of the property and has been thoughtfully planted, with an area of lawn, a terrace adjacent to the property and borders to the sides and rear. At the front of the property is a large driveway with parking for several vehicles. We would recommend an inspection of the bungalow and gardens to appreciate the attention to detail and space this wonderful home has to offer.