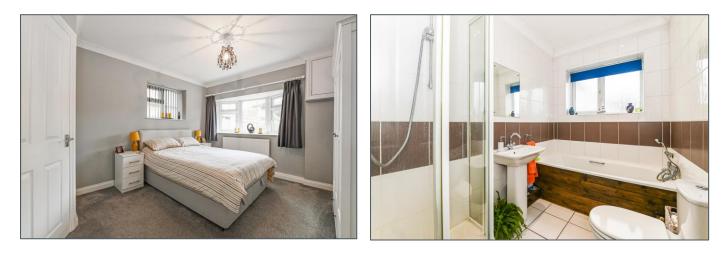

## FEATURES:

- Modern, stylish fitted kitchen with door to side utility area
- Sitting room opening to the dining / garden room
- Master bedroom with en-suite shower room
- Two further bedrooms & family bathroom with separate shower
- Enclosed, pretty gardens with terrace
- Driveway parking & two sheds
- Close to beach and village amenities

#### DESCRIPTION

7 Firs Avenue West is a detached bungalow offering open plan, light and bright, stylish accommodation with pretty gardens and just a short walk from the beach and village. The front door, situated on the side of the property, opens into an entrance hall which leads to a further internal hallway which gives access to the spacious sitting room. From here the room opens to the dining / garden room with a lovely outlook over the gardens. The modern fitted kitchen has a range of units and a door which opens to the utility room. At the front of the property the master bedroom has a window to the front and an en-suite shower room. Bedroom 2 and 3 are also at the front of the bungalow. The family bathroom has both a shower and bath. The rear garden is a feature of the property and has been thoughtfully planted, with an area of lawn, a terrace adjacent to the property and borders to the sides and rear. At the front of the property is a large driveway with parking for several vehicles. We would recommend an inspection of the bungalow and gardens to appreciate the attention to detail and space this wonderful home has to offer.