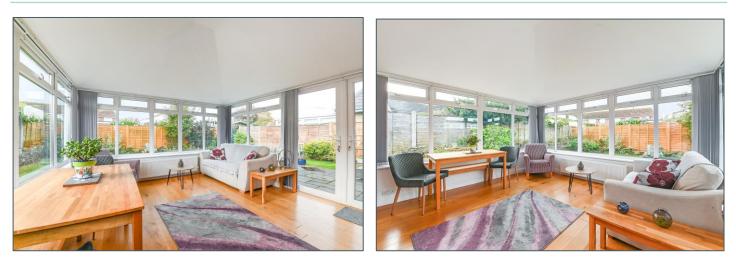

#### DESCRIPTION

7 Firs Avenue West is a detached bungalow offering open plan, light and bright, stylish accommodation with pretty gardens and just a short walk from the beach and village. The front door, situated on the side of the property, opens into an entrance hall which leads to a further internal hallway which gives access to the spacious sitting room. From here the room opens to the dining / garden room with a lovely outlook over the gardens. The modern fitted kitchen has a range of units and a door which opens to the utility room. At the front of the property the master bedroom has a window to the front and an en-suite shower room. Bedroom 2 and 3 are also at the front of the bungalow. The family bathroom has both a shower and bath. The rear garden is a feature of the property and has been thoughtfully planted, with an area of lawn, a terrace adjacent to the property and borders to the sides and rear. At the front of the property is a large driveway with parking for several vehicles. We would recommend an inspection of the bungalow and gardens to appreciate the attention to detail and space this wonderful home has to offer.