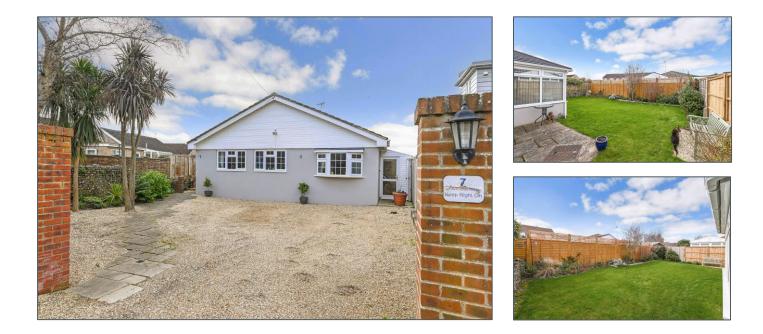

## FEATURES:

- Modern, stylish fitted kitchen with door to side utility area
- Sitting room opening to the dining / garden room
- Master bedroom with en-suite shower room
- Two further bedrooms & family bathroom with separate shower
- Enclosed, pretty gardens with terrace
- Driveway parking & two sheds
- Close to beach and village amenities

#### DESCRIPTION

7 Firs Avenue West is a detached bungalow offering open plan, light and bright, stylish accommodation with pretty gardens and just a short walk from the beach and village. The front door, situated on the side of the property, opens into an entrance hall which leads to a further internal hallway which gives access to the spacious sitting room. From here the room opens to the dining / garden room with a lovely outlook over the gardens. The modern fitted kitchen has a range of units and a door which opens to the utility room. At the front of the property the master bedroom has a window to the front and an en-suite shower room. Bedroom 2 and 3 are also at the front of the bungalow. The family bathroom has both a shower and bath. The rear garden is a feature of the property and has been thoughtfully planted, with an area of lawn, a terrace adjacent to the property and borders to the sides and rear. At the front of the property is a large driveway with parking for several vehicles. We would recommend an inspection of the bungalow and gardens to appreciate the attention to detail and space this wonderful home has to offer.