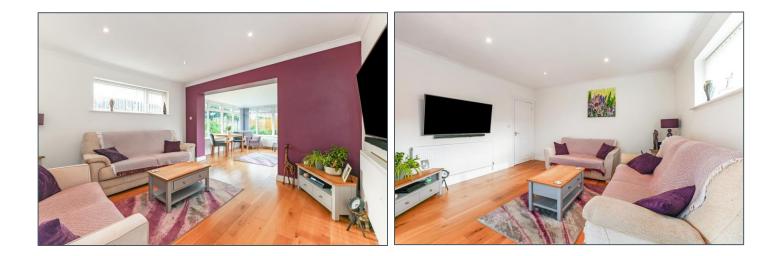

#### DESCRIPTION

7 Firs Avenue West is a detached bungalow offering open plan, light and bright, stylish accommodation with pretty gardens and just a short walk from the beach and village. The front door, situated on the side of the property, opens into an entrance hall which leads to a further internal hallway which gives access to the spacious sitting room. From here the room opens to the dining / garden room with a lovely outlook over the gardens. The modern fitted kitchen has a range of units and a door which opens to the utility room. At the front of the property the master bedroom has a window to the front and an en-suite shower room. Bedroom 2 and 3 are also at the front of the bungalow. The family bathroom has both a shower and bath. The rear garden is a feature of the property and has been thoughtfully planted, with an area of lawn, a terrace adjacent to the property and borders to the sides and rear. At the front of the property is a large driveway with parking for several vehicles. We would recommend an inspection of the bungalow and gardens to appreciate the attention to detail and space this wonderful home has to offer.