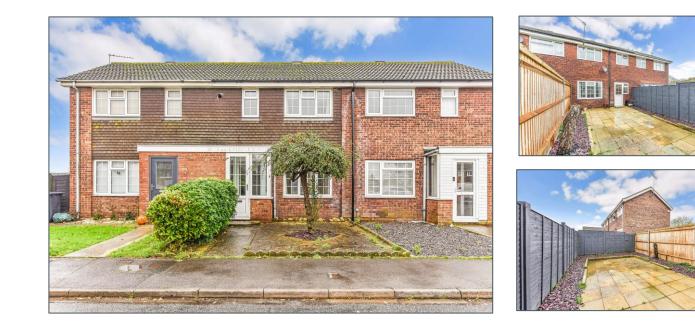

HENFIELD WAY Felpham West Sussex

#### DESCRIPTION

4 Henfield Way is a well-presented, two-bedroom, mid terrace home. The accommodation comprises of enclosed entrance porch and entrance hall, which opens into the light and bright open plan, dual aspect sitting / dining room. There is a modern fitted kitchen with a door to the rear garden. On the first floor there are two double bedrooms and a modern family bathroom. The rear garden is fully paved for ease and has a gate at the rear giving access to the garage in a nearby compound. The property is offered for sale with no forward chain and would make an ideal first home or buy to let investment.