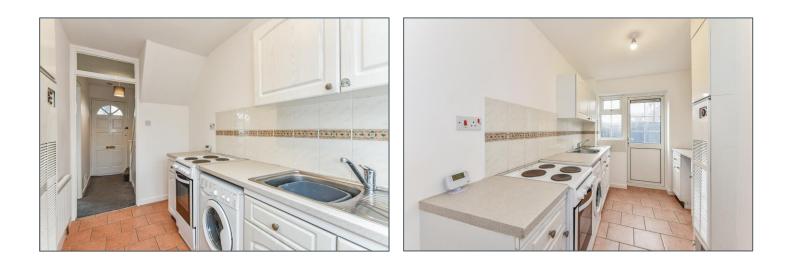

## FEATURES:

- Fitted kitchen with door to terrace / garden
- Double aspect sitting/dining room
- 2 bedrooms and family bathroom
- Single garage in compound
- Offered for sale with no forward chain

#### DESCRIPTION

4 Henfield Way is a well-presented, two-bedroom, mid terrace home. The accommodation comprises of enclosed entrance porch and entrance hall, which opens into the light and bright open plan, dual aspect sitting / dining room. There is a modern fitted kitchen with a door to the rear garden. On the first floor there are two double bedrooms and a modern family bathroom. The rear garden is fully paved for ease and has a gate at the rear giving access to the garage in a nearby compound. The property is offered for sale with no forward chain and would make an ideal first home or buy to let investment.