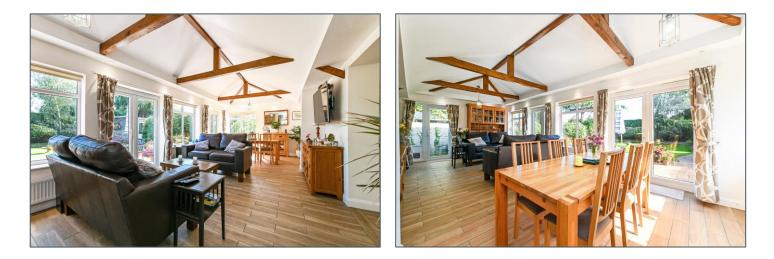

#### DESCRIPTION

27 Overdown Road is in a great location and benefits from beautifully presented accommodation throughout. From the front door and entrance hall the sitting room can be found at the front of the property and the inner hall leads to the ground floor double bedroom and wet room which includes a W.C. The modern, fitted kitchen breakfast room has a range of fitted units and cupboards and opens to the garden room that stretches across the rear of the property; this also incorporates the dining area and has two sets of double doors that open to the decking and onto the south facing garden. A door from the kitchen breakfast room opens to the current craft room which would make an ideal self-contained annex which has a further room, kitchenette and sliding doors to the rear. On the first floor there are two good sized double rooms, the master benefitting from a dressing room; a large family bathroom and a further single bedroom. The south facing rear garden is another real feature of this home being thoughtfully planted and offering a good degree of privacy. At the front of the property there is a driveway with off road parking for several vehicles.