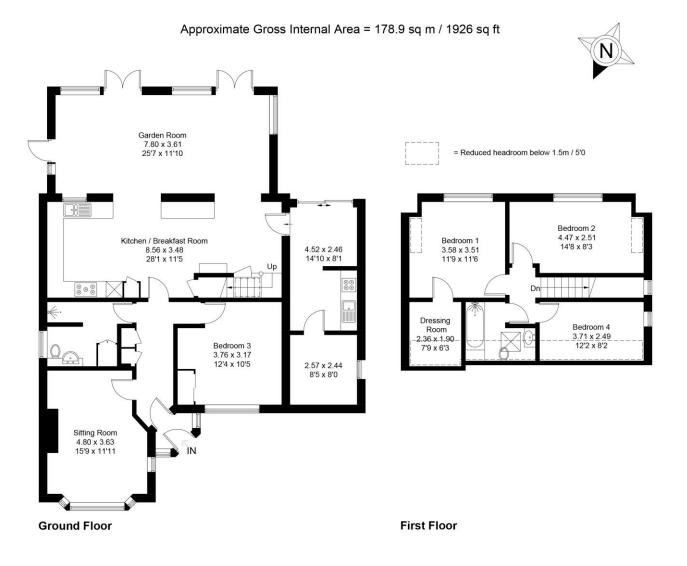

#### DESCRIPTION

27 Overdown Road is in a great location and benefits from beautifully presented accommodation throughout. From the front door and entrance hall the sitting room can be found at the front of the property and the inner hall leads to the ground floor double bedroom and wet room which includes a W.C. The modern, fitted kitchen breakfast room has a range of fitted units and cupboards and opens to the garden room that stretches across the rear of the property; this also incorporates the dining area and has two sets of double doors that open to the decking and onto the south facing garden. A door from the kitchen breakfast room opens to the current craft room which would make an ideal self-contained annex which has a further room, kitchenette and sliding doors to the rear. On the first floor there are two good sized double rooms, the master benefitting from a dressing room; a large family bathroom and a further single bedroom. The south facing rear garden is another real feature of this home being thoughtfully planted and offering a good degree of privacy. At the front of the property there is a driveway with off road parking for several vehicles.

Created by BAY TREE ESTATES - Telephone 01243 850451.

These plans are for representation purposes only as defined by RICS - Code of Measuring Practice. Not to scale. (ID1000781)

DISCLAIMER: Property Misdescriptions Act 1991 - Bay Tree Estates would like to highlight that the sales particulars have been generated in good faith to offer prospective purchasers a fair overview of the property. A structural survey has not been carried out, nor have any of the property's appliances, services or facilities been tested. Any measurements (of distance or area) including those in descriptions, on maps or plans are given as a guide only and should not be solely relied upon for carpets or furnishings.