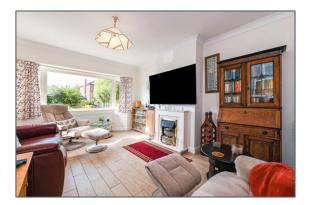

#### DESCRIPTION

27 Overdown Road is in a great location and benefits from beautifully presented accommodation throughout. From the front door and entrance hall the sitting room can be found at the front of the property and the inner hall leads to the ground floor double bedroom and wet room which includes a W.C. The modern, fitted kitchen breakfast room has a range of fitted units and cupboards and opens to the garden room that stretches across the rear of the property; this also incorporates the dining area and has two sets of double doors that open to the decking and onto the south facing garden. A door from the kitchen breakfast room opens to the current craft room which would make an ideal self-contained annex which has a further room, kitchenette and sliding doors to the rear. On the first floor there are two good sized double rooms, the master benefitting from a dressing room; a large family bathroom and a further single bedroom. The south facing rear garden is another real feature of this home being thoughtfully planted and offering a good degree of privacy. At the front of the property there is a driveway with off road parking for several vehicles.