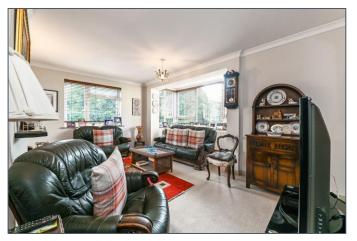

#### **DESCRIPTION**

Flat 19 Turret House is a spacious, light, bright first floor apartment. Entrance is via a communal entrance hall and a staircase to the landing and then the private front door. This opens into the internal entrance hall and from there, doors to all rooms. Bedroom 2, a small double, has built-in wardrobes. Bedroom 1, of a good size, also has a range of fitted wardrobes and there is a spacious bathroom with separate shower. The modern fitted kitchen diner measures 17ft and from the dining area there is a pleasant outlook over the gardens. The sitting room with square bay window has a fireplace and access back into the kitchen diner and entrance hall. Turret House is approached via a private driveway from Limmer Lane with a resident parking area to the rear of the properties. The south facing communal gardens are mainly laid to lawn with pathways and established borders. We would highly recommend a viewing to appreciate the space and sought-after location of Turret House.