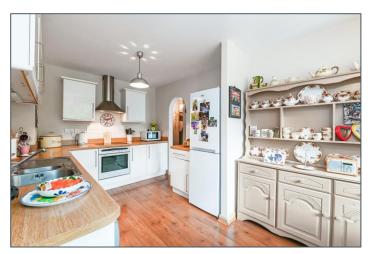

#### **DESCRIPTION**

Flat 19 Turret House is a spacious, light, bright first floor apartment. Entrance is via a communal entrance hall and a staircase to the landing and then the private front door. This opens into the internal entrance hall and from there, doors to all rooms. Bedroom 2, a small double, has built-in wardrobes. Bedroom 1, of a good size, also has a range of fitted wardrobes and there is a spacious bathroom with separate shower. The modern fitted kitchen diner measures 17ft and from the dining area there is a pleasant outlook over the gardens. The sitting room with square bay window has a fireplace and access back into the kitchen diner and entrance hall. Turret House is approached via a private driveway from Limmer Lane with a resident parking area to the rear of the properties. The south facing communal gardens are mainly laid to lawn with pathways and established borders. We would highly recommend a viewing to appreciate the space and sought-after location of Turret House.