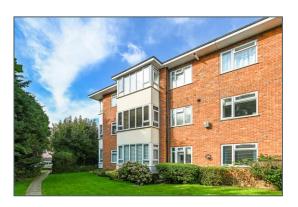

## **TURRET HOUSE**

Limmer Lane Felpham, West Sussex

#### **DESCRIPTION**

Flat 19 Turret House is a spacious, light, bright first floor apartment. Entrance is via a communal entrance hall and a staircase to the landing and then the private front door. This opens into the internal entrance hall and from there, doors to all rooms. Bedroom 2, a small double, has built-in wardrobes. Bedroom 1, of a good size, also has a range of fitted wardrobes and there is a spacious bathroom with separate shower. The modern fitted kitchen diner measures 17ft and from the dining area there is a pleasant outlook over the gardens. The sitting room with square bay window has a fireplace and access back into the kitchen diner and entrance hall. Turret House is approached via a private driveway from Limmer Lane with a resident parking area to the rear of the properties. The south facing communal gardens are mainly laid to lawn with pathways and established borders. We would highly recommend a viewing to appreciate the space and sought-after location of Turret House.