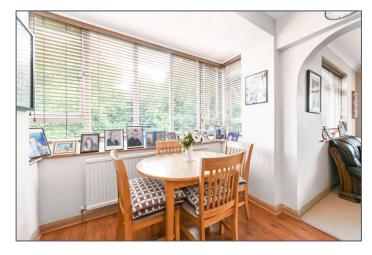

#### **DESCRIPTION**

Flat 19 Turret House is a spacious, light, bright first floor apartment. Entrance is via a communal entrance hall and a staircase to the landing and then the private front door. This opens into the internal entrance hall and from there, doors to all rooms. Bedroom 2, a small double, has built-in wardrobes. Bedroom 1, of a good size, also has a range of fitted wardrobes and there is a spacious bathroom with separate shower. The modern fitted kitchen diner measures 17ft and from the dining area there is a pleasant outlook over the gardens. The sitting room with square bay window has a fireplace and access back into the kitchen diner and entrance hall. Turret House is approached via a private driveway from Limmer Lane with a resident parking area to the rear of the properties. The south facing communal gardens are mainly laid to lawn with pathways and established borders. We would highly recommend a viewing to appreciate the space and sought-after location of Turret House.