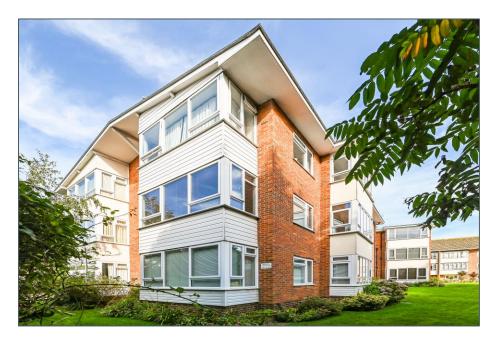

## **TURRET HOUSE**

Limmer Lane Felpham, West Sussex

# £256,000 Leasehold

2 Bedroom first floor apartment within a few minutes' walk of the village centre and beach

#### **DESCRIPTION**

Flat 19 Turret House is a spacious, light, bright first floor apartment. Entrance is via a communal entrance hall and a staircase to the landing and then the private front door. This opens into the internal entrance hall and from there, doors to all rooms. Bedroom 2, a small double, has built-in wardrobes. Bedroom 1, of a good size, also has a range of fitted wardrobes and there is a spacious bathroom with separate shower. The modern fitted kitchen diner measures 17ft and from the dining area there is a pleasant outlook over the gardens. The sitting room with square bay window has a fireplace and access back into the kitchen diner and entrance hall. Turret House is approached via a private driveway from Limmer Lane with a resident parking area to the rear of the properties. The south facing communal gardens are mainly laid to lawn with pathways and established borders. We would highly recommend a viewing to appreciate the space and sought-after location of Turret House.