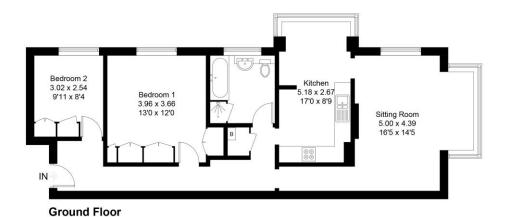

Approximate Gross Internal Area = 80.3 sq m / 864 sq ft

Illustration for identification purposes only, measurements are approximate, not to scale. FloorplansUsketch.com @ 2023 (ID1006877)

LEASE: We understand from our vendor that the lease currently has 104 years remaining