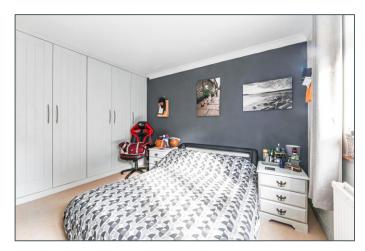

#### **DESCRIPTION**

Flat 19 Turret House is a spacious, light, bright first floor apartment. Entrance is via a communal entrance hall and a staircase to the landing and then the private front door. This opens into the internal entrance hall and from there, doors to all rooms. Bedroom 2, a small double, has built-in wardrobes. Bedroom 1, of a good size, also has a range of fitted wardrobes and there is a spacious bathroom with separate shower. The modern fitted kitchen diner measures 17ft and from the dining area there is a pleasant outlook over the gardens. The sitting room with square bay window has a fireplace and access back into the kitchen diner and entrance hall. Turret House is approached via a private driveway from Limmer Lane with a resident parking area to the rear of the properties. The south facing communal gardens are mainly laid to lawn with pathways and established borders. We would highly recommend a viewing to appreciate the space and sought-after location of Turret House.