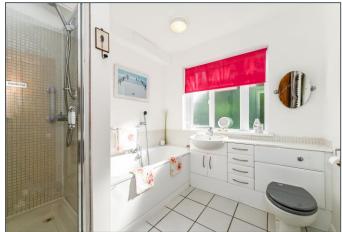

#### **DESCRIPTION**

Flat 19 Turret House is a spacious, light, bright first floor apartment. Entrance is via a communal entrance hall and a staircase to the landing and then the private front door. This opens into the internal entrance hall and from there, doors to all rooms. Bedroom 2, a small double, has built-in wardrobes. Bedroom 1, of a good size, also has a range of fitted wardrobes and there is a spacious bathroom with separate shower. The modern fitted kitchen diner measures 17ft and from the dining area there is a pleasant outlook over the gardens. The sitting room with square bay window has a fireplace and access back into the kitchen diner and entrance hall. Turret House is approached via a private driveway from Limmer Lane with a resident parking area to the rear of the properties. The south facing communal gardens are mainly laid to lawn with pathways and established borders. We would highly recommend a viewing to appreciate the space and sought-after location of Turret House.