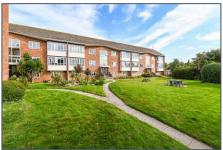

#### **DESCRIPTION**

Flat 19 Turret House is a spacious, light, bright first floor apartment. Entrance is via a communal entrance hall and a staircase to the landing and then the private front door. This opens into the internal entrance hall and from there, doors to all rooms. Bedroom 2, a small double, has built-in wardrobes. Bedroom 1, of a good size, also has a range of fitted wardrobes and there is a spacious bathroom with separate shower. The modern fitted kitchen diner measures 17ft and from the dining area there is a pleasant outlook over the gardens. The sitting room with square bay window has a fireplace and access back into the kitchen diner and entrance hall. Turret House is approached via a private driveway from Limmer Lane with a resident parking area to the rear of the properties. The south facing communal gardens are mainly laid to lawn with pathways and established borders. We would highly recommend a viewing to appreciate the space and sought-after location of Turret House.