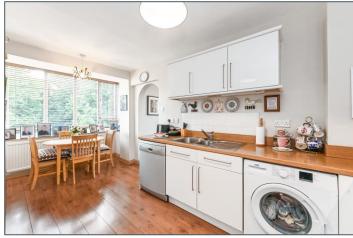

#### **DESCRIPTION**

Flat 19 Turret House is a spacious, light, bright first floor apartment. Entrance is via a communal entrance hall and a staircase to the landing and then the private front door. This opens into the internal entrance hall and from there, doors to all rooms. Bedroom 2, a small double, has built-in wardrobes. Bedroom 1, of a good size, also has a range of fitted wardrobes and there is a spacious bathroom with separate shower. The modern fitted kitchen diner measures 17ft and from the dining area there is a pleasant outlook over the gardens. The sitting room with square bay window has a fireplace and access back into the kitchen diner and entrance hall. Turret House is approached via a private driveway from Limmer Lane with a resident parking area to the rear of the properties. The south facing communal gardens are mainly laid to lawn with pathways and established borders. We would highly recommend a viewing to appreciate the space and sought-after location of Turret House.