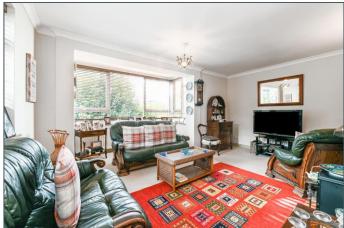

#### **DESCRIPTION**

Flat 19 Turret House is a spacious, light, bright first floor apartment. Entrance is via a communal entrance hall and a staircase to the landing and then the private front door. This opens into the internal entrance hall and from there, doors to all rooms. Bedroom 2, a small double, has built-in wardrobes. Bedroom 1, of a good size, also has a range of fitted wardrobes and there is a spacious bathroom with separate shower. The modern fitted kitchen diner measures 17ft and from the dining area there is a pleasant outlook over the gardens. The sitting room with square bay window has a fireplace and access back into the kitchen diner and entrance hall. Turret House is approached via a private driveway from Limmer Lane with a resident parking area to the rear of the properties. The south facing communal gardens are mainly laid to lawn with pathways and established borders. We would highly recommend a viewing to appreciate the space and sought-after location of Turret House.