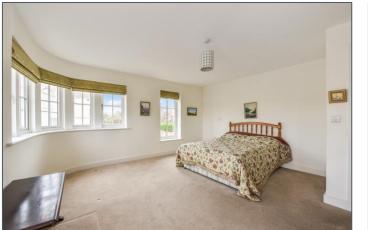

#### DESCRIPTION

Apartment 4, Summerley Gate comprises of spacious entrance hall which leads to the following: large, bright living / dining room with bay style window, modern kitchen breakfast room with a range of built-in units and integrated appliances, the dual aspect master bedroom with built-in wardrobes, window seat and good size ensuite shower room, a further double bedroom with built-in storage and a large bathroom. The apartment is located on the westerly corner with entrance on foot either via Southview Road to the communal entrance hall or via the gated parking which is operated via remote control. There is an allocated space within the gated parking area and also visitor parking bays and a rear entrance directly form the gated parking into the communal hall/lift lobby. We would highly recommend an internal inspection to appreciate the space this well-located apartment has to offer.