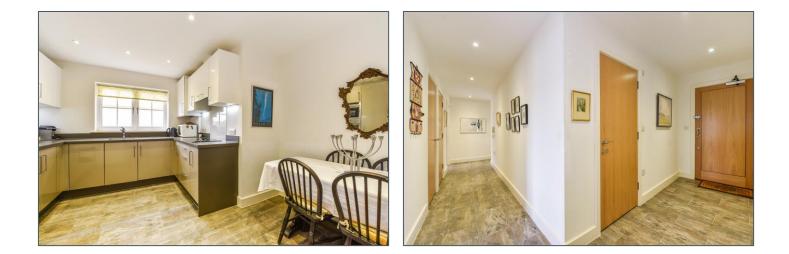

#### DESCRIPTION

Apartment 4, Summerley Gate comprises of spacious entrance hall which leads to the following: large, bright living / dining room with bay style window, modern kitchen breakfast room with a range of built-in units and integrated appliances, the dual aspect master bedroom with built-in wardrobes, window seat and good size ensuite shower room, a further double bedroom with built-in storage and a large bathroom. The apartment is located on the westerly corner with entrance on foot either via Southview Road to the communal entrance hall or via the gated parking which is operated via remote control. There is an allocated space within the gated parking area and also visitor parking bays and a rear entrance directly form the gated parking into the communal hall/lift lobby. We would highly recommend an internal inspection to appreciate the space this well-located apartment has to offer.