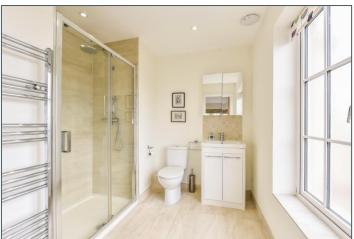

#### DESCRIPTION

Apartment 4, Summerley Gate comprises of spacious entrance hall which leads to the following: large, bright living / dining room with bay style window, modern kitchen breakfast room with a range of built-in units and integrated appliances, the dual aspect master bedroom with built-in wardrobes, window seat and good size ensuite shower room, a further double bedroom with built-in storage and a large bathroom. The apartment is located on the westerly corner with entrance on foot either via Southview Road to the communal entrance hall or via the gated parking which is operated via remote control. There is an allocated space within the gated parking area and also visitor parking bays and a rear entrance directly form the gated parking into the communal hall/lift lobby. We would highly recommend an internal inspection to appreciate the space this well-located apartment has to offer.