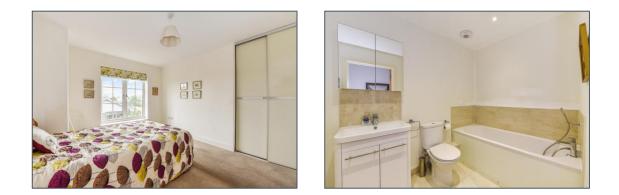

#### DESCRIPTION

Apartment 4, Summerley Gate comprises of spacious entrance hall which leads to the following: large, bright living / dining room with bay style window, modern kitchen breakfast room with a range of built-in units and integrated appliances, the dual aspect master bedroom with built-in wardrobes, window seat and good size ensuite shower room, a further double bedroom with built-in storage and a large bathroom. The apartment is located on the westerly corner with entrance on foot either via Southview Road to the communal entrance hall or via the gated parking which is operated via remote control. There is an allocated space within the gated parking area and also visitor parking bays and a rear entrance directly form the gated parking into the communal hall/lift lobby. We would highly recommend an internal inspection to appreciate the space this well-located apartment has to offer.