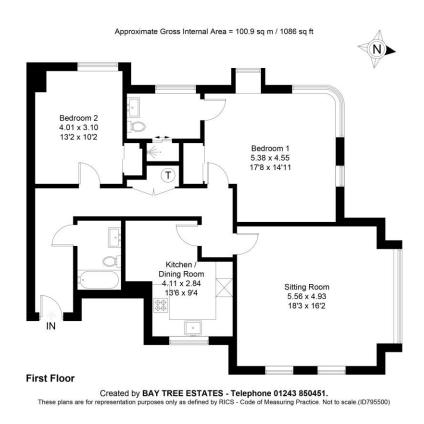

#### DESCRIPTION

Apartment 4, Summerley Gate comprises of spacious entrance hall which leads to the following: large, bright living / dining room with bay style window, modern kitchen breakfast room with a range of built-in units and integrated appliances, the dual aspect master bedroom with built-in wardrobes, window seat and good size ensuite shower room, a further double bedroom with built-in storage and a large bathroom. The apartment is located on the westerly corner with entrance on foot either via Southview Road to the communal entrance hall or via the gated parking which is operated via remote control. There is an allocated space within the gated parking area and also visitor parking bays and a rear entrance directly form the gated parking into the communal hall/lift lobby. We would highly recommend an internal inspection to appreciate the space this well-located apartment has to offer.