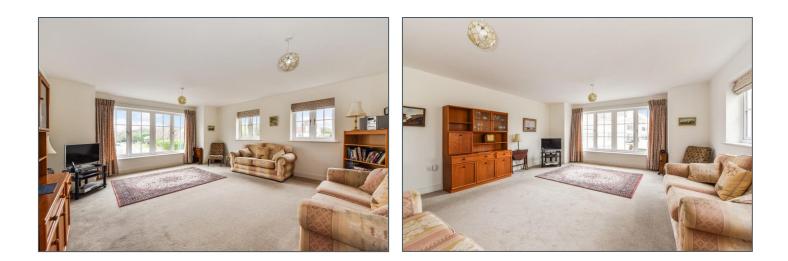

#### DESCRIPTION

Apartment 4, Summerley Gate comprises of spacious entrance hall which leads to the following: large, bright living / dining room with bay style window, modern kitchen breakfast room with a range of built-in units and integrated appliances, the dual aspect master bedroom with built-in wardrobes, window seat and good size ensuite shower room, a further double bedroom with built-in storage and a large bathroom. The apartment is located on the westerly corner with entrance on foot either via Southview Road to the communal entrance hall or via the gated parking which is operated via remote control. There is an allocated space within the gated parking area and also visitor parking bays and a rear entrance directly form the gated parking into the communal hall/lift lobby. We would highly recommend an internal inspection to appreciate the space this well-located apartment has to offer.