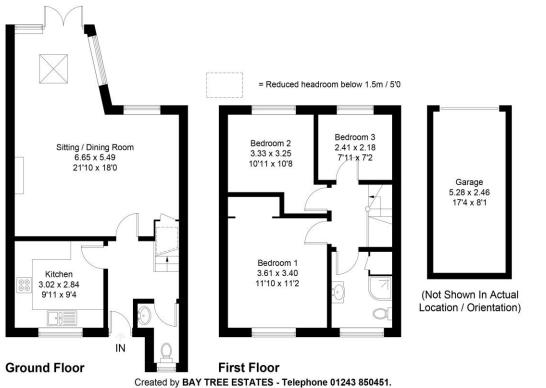

#### FLOOR PLAN:

Approximate Gross Internal Area = 86.3 sq m / 929 sq ft Garage = 13 sq m / 140 sq ft Total = 99.3 sq m / 1069 sq ft

These plans are for representation purposes only as defined by RICS - Code of Measuring Practice. Not to scale.(ID781492)