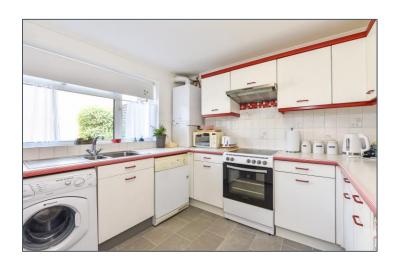

#### **DESCRIPTION**

10 Barnfeld is a three-bedroom, mid-terrace house that has been well maintained, recently updated in certain rooms and benefits from a new combi-bolier. It is situated in a quiet, no-through road in the heart of Felpham village. The main entrance, situated at the front of the house, opens to the entrance hall with a door to the spacious W.C. The kitchen with front aspect has a range of units and space and plumbing for a washing machine and dishwasher. The sitting dining room is located to the rear of the property and is light, bright and spacious and offers versatile configuration and a pretty outlook over the rear garden. On the first floor there are two good size double bedrooms, a single bedroom and a shower room with W.C. At the rear of the property there is a pretty, paved courtyard style garden offering a good degree of privacy and planted thoughtfully. There is a gate at the rear of the garden leading to a gated pathway and through to the garage. The private driveway has parking for four cars, bumper to bumper and access to the single garage and is located via a pathway to Admiralty Road. At the front of the property is a small garden and an entrance path leading back into Barnfeld. There is also on-street parking in both Barnfeld and Admiralty Road.