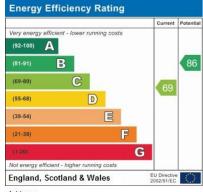

is located to the rear of the property and is light, bright and spacious and offers versatile configuration and a pretty outlook over the rear garden. On the first floor there are two good size double bedrooms, a single bedroom and a shower room with W.C. At the rear of the property there is a pretty, paved courtyard style garden offering a good degree of privacy and planted thoughtfully. There is a gate at the rear of the garden leading to a gated pathway and through to the garage. The private driveway has parking for four cars, bumper to bumper and access to the single garage and is located via a pathway to Admiralty Road. At the front of the property is a small garden and an entrance path leading back into Barnfeld. There is also on-street parking in both Barnfeld and Admiralty Road.



Address: 10 Barnfeld, Felpham PO22 7DH



#### FLOOR PLAN:

Approximate Gross Internal Area = 86.3 sq m / 929 sq ft Garage = 13 sq m / 140 sq ft Total = 99.3 sq m / 1069 sq ft





These plans are for representation purposes only as defined by RICS - Code of Measuring Practice. Not to scale.(ID781492)



DISCLAIMER: Property Misdescriptions Act 1991 - Bay Tree Estates would like to highlight that the sales particulars have been generated in good faith to offer prospective purchasers a fair overview of the property. A structural survey has not been carried out, nor have any of the property's appliances, services or facilities been tested. Any measurements (of distance or area) including those in descriptions, on maps or plans are given as a guide only and should not be solely relied upon