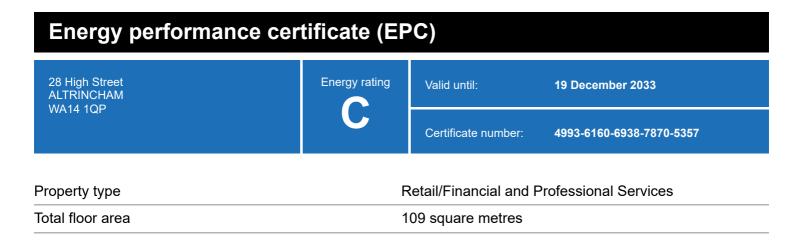

## **Energy rating and score**

This property's energy rating is C.

Properties get a rating from A+ (best) to G (worst) and a score.

The better the rating and score, the lower your property's carbon emissions are likely to be.