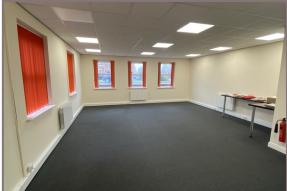

## Office Premises To Let

Self-contained modern offices in a courtyard setting in the heart of Cheshire.

This end terraced property is situated on the very well regarded and established Gadbrook Park, briefly offering open plan office space at first floor.

Self- contained modern offices in a courtyard setting in the heart of Cheshire. This end terraced property is situated on a the very well regarded Gadbrook Park, offering office space and car parking.

First Floor  $68.19 \text{ m}^2$   $(734 \text{ ft}^2)$ 

Total 68.19m<sup>2</sup> (734 ft<sup>2</sup>)

The premises is available by way of a new lease for a term of five years. Longer term available.

Each party will meet their own legal fees.