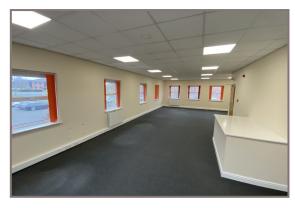

## Office Premises To Let

Self-contained modern offices in a courtyard setting in the heart of Cheshire.

This end terraced property is situated on the very well regarded and established Gadbrook Park, briefly offering open plan office space at first floor.

Self- contained modern offices in a courtyard setting in the heart of Cheshire. This end terraced property is situated on a the very well regarded Gadbrook Park, offering office space and car parking.

First Floor  $68.19 \text{ m}^2$   $(734 \text{ ft}^2)$ 

Total 68.19m<sup>2</sup> (734 ft<sup>2</sup>)

The premises is available by way of a new lease for a term of five years. Longer term available.

Each party will meet their own legal fees.