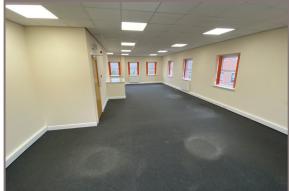

## Office Premises To Let

Self-contained modern offices in a courtyard setting in the heart of Cheshire.

This end terraced property is situated on the very well regarded and established Gadbrook Park, briefly offering open plan office space at first floor.

Self- contained modern offices in a courtyard setting in the heart of Cheshire. This end terraced property is situated on a the very well regarded Gadbrook Park, offering office space and car parking.

First Floor  $68.19 \text{ m}^2$   $(734 \text{ ft}^2)$ 

Total 68.19m<sup>2</sup> (734 ft<sup>2</sup>)

The premises is available by way of a new lease for a term of five years. Longer term available.

Each party will meet their own legal fees.