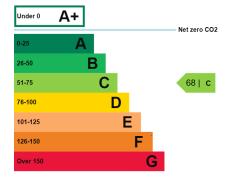

## **EPC**

This property's current energy rating is C.

Properties are given a rating from A+ (most efficient) to G (least efficient)

Properties are also given a score. The larger the number, the more carbon dioxide (CO2) your property is likely to emit.