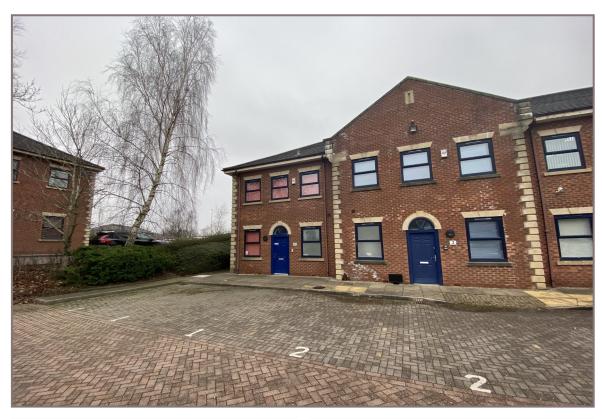

## Office Premises To Let

Self-contained modern offices in a courtyard setting in the heart of Cheshire.

This end terraced property is situated on the very well regarded and established Gadbrook Park, briefly offering open plan office space at first floor.

Self- contained modern offices in a courtyard setting in the heart of Cheshire. This end terraced property is situated on a the very well regarded Gadbrook Park, offering office space and car parking.