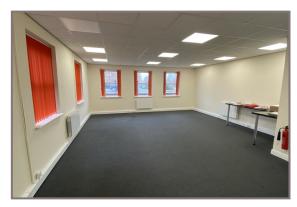

## Office Premises To Let

Self-contained modern offices in a courtyard setting in the heart of Cheshire.

This end terraced property is situated on the very well regarded and established Gadbrook Park, briefly offering open plan office space at first floor.

Self- contained modern offices in a courtyard setting in the heart of Cheshire. This end terraced property is situated on a the very well regarded Gadbrook Park, offering office space and car parking.

First Floor  $68.19 \text{ m}^2$   $(734 \text{ ft}^2)$ 

Total 68.19m<sup>2</sup> (734 ft<sup>2</sup>)

The premises is available by way of a new lease for a term of five years. Longer term available.

Each party will meet their own legal fees.