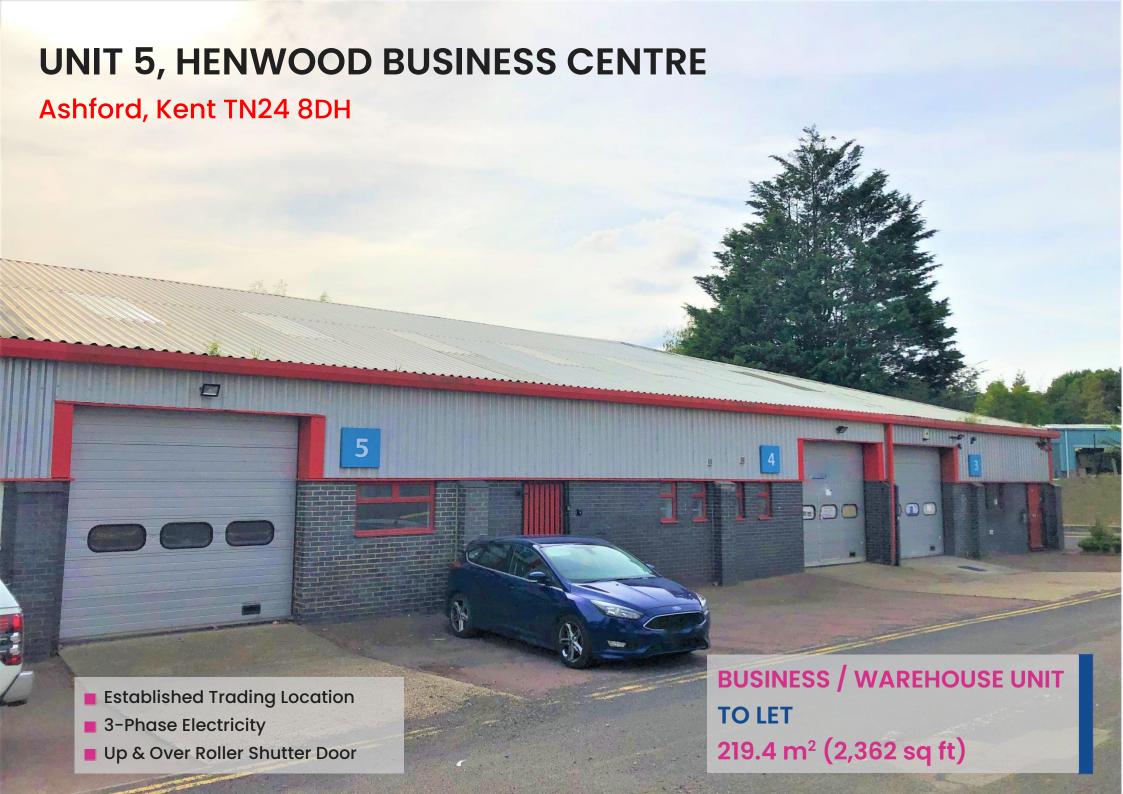

## **DESCRIPTION**

The property comprises a modern single storey business/warehouse unit of steel portal frame construction, having elevations of profiled steel sheeting with insulated panels and a profile steel sheet roof incorporating translucent panels.

The unit is arranged as open stores incorporating a WC and benefits from the following features:

- Roller Shutter Door
- Pedestrian Door Incorporating Security Bars
- 3.8m Eaves
- 3-Phase Electricity
- Modern Lighting
- Mains Power, Water & Drainage

#### ACCOMMODATION

The property has the following approximate Gross Internal floor areas:

| Floor  | Description | Area<br>m² | Area<br>sq ft |
|--------|-------------|------------|---------------|
| Ground | Warehouse   | 219.4      | 2,362         |