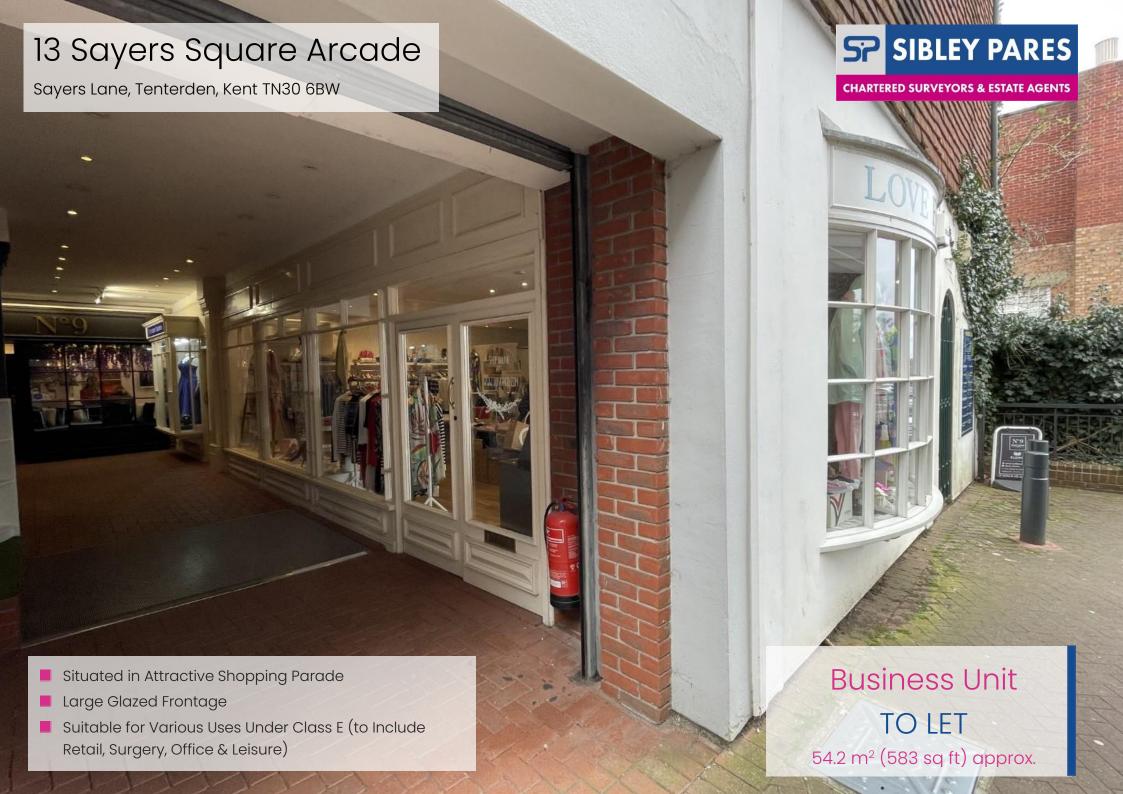

The property is situated within Sayers Square Aracde, an attractive shopping parade which connects the High Street and Waitrose Supermarket. Unit 13 being positioned to the rear entrance to the square.

# **DESCRIPTION**

The property comprises a ground floor lock up unit arranged as an open sales area, having a large window display with return frontage.

It is finished to a modern specification having a painted and plastered finish, suspended ceiling incorporating modern LED lighting and laminate flooring.

#### **ACCOMMODATION**

Having measured the property, we calculate it to have the following approximate floor areas:

| Floor  | Description | Area<br>(m²) | Area<br>(sq ft) |
|--------|-------------|--------------|-----------------|
| Ground | Open Sales  | 54.2         | 583             |