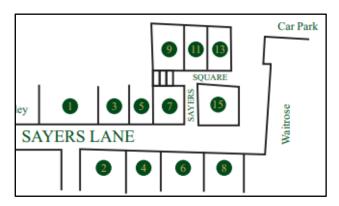

The property is situated within Sayers Square Aracde, an attractive shopping parade which connects the High Street and Waitrose Supermarket. Unit 13 being positioned to the rear entrance to the square.